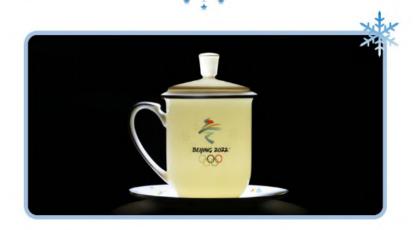

#### **CERAMIC DRINKING CUPS**

Shandong Guiyuan Advanced Ceramic
Co Ltd (Sicer) designed a ceramic drinking cup
for Beijing 2022, using snowflakes as decorative
elements, echoing the opening ceremony of the games.