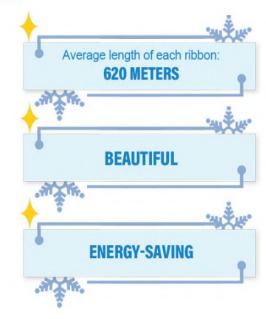

#### HIGH-TECH GLASS ADORNS ICE RIBBON

The National Speed Skating Oval, the sleek long-track speed skating venue in Beijing, has been dubbed the Ice Ribbon due to the stunning 22 light ribbons wrapped around its exterior.

These wonderful light ribbons adopted ultra clear, Low-E triple silver coated glass supplied by the **Jinjing Group**, a new materials manufacturer located in the Boshan district of Zibo.

Source: http://subsites.chinadaily.com.cn/shandong/zibo/2022-02/17/c\_708037.htm