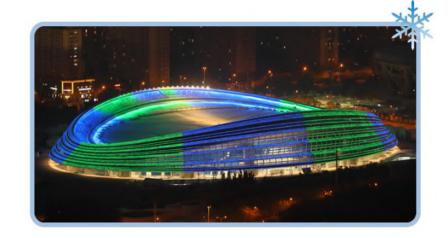

#### HIGH-TECH GLASS ADORNS ICE RIBBON

The National Speed Skating Oval, the sleek long-track speed skating venue in Beijing, has been dubbed the Ice Ribbon due to the stunning 22 light ribbons wrapped around its exterior.

These wonderful light ribbons adopted ultra clear, Low-E triple silver coated glass supplied by the **Jinjing Group**, a new materials manufacturer located in the Boshan district of Zibo.

Source: http://subsites.chinadaily.com.cn/shandong/zibo/2022-02/17/c\_708037.htm