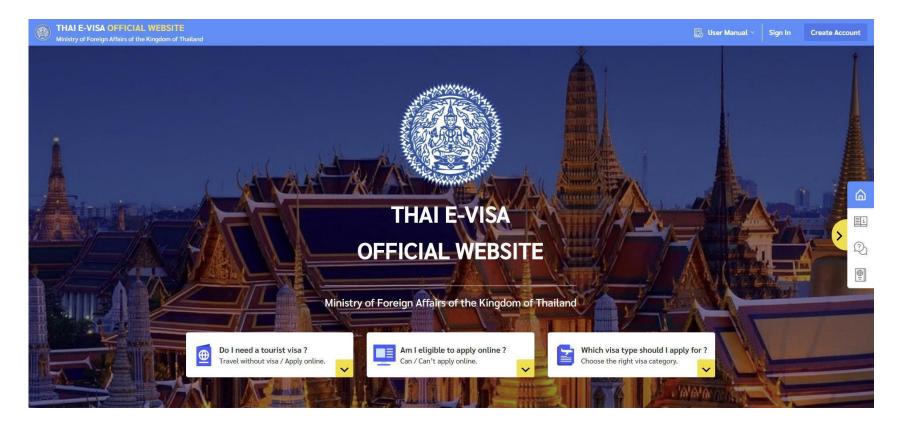

## **1. Website homepage**

Go to the <u>www.thaievisa.go.th.</u> The homepage contains information that help you know information of apply for visa process, frequently asked questions (Do I need a visa?, Am I eligible to apply online? And Which visa type should I apply for?) and visa category.

Guide to Thailand E-Visa Application | Thai E-Visa Official Website

**Frequently Asked Question** is a shortcut menu that allow you to know the information before applying for visa. You can click on "the down arrow" button.