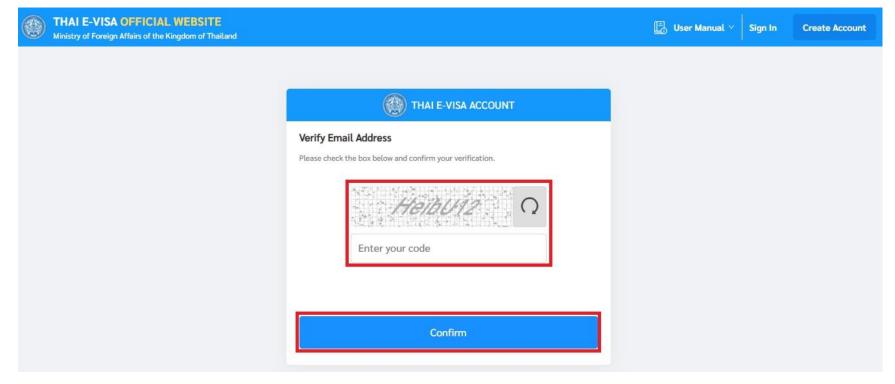

## 3. Account activation by email verification

Account activation email with the activition link will be sent to the email address you provided

when creating an account. Follow the link as instructed in the email to activate the account.

#### Please Enter your code on CAPTCHA Accurately as displayed and then click on "Confirm" button.