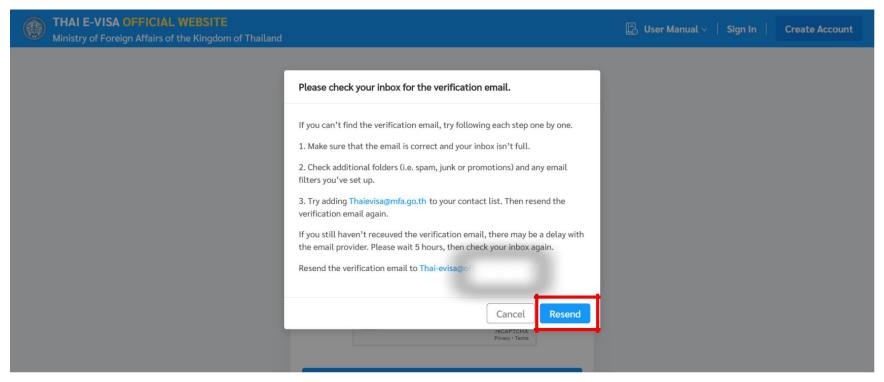

#### a. In case that you have not received account activation email

The account activation email will be sent to your email address within 30 minutes. If you have not received an email within 30 minutes, please check your junk mailbox or spam folder. If you still have not received any email, go to the Login page and enter your registered email and password, you should then get to click on a resend button then the system will generate and send another activation link to the email address you have provided when creating an account.