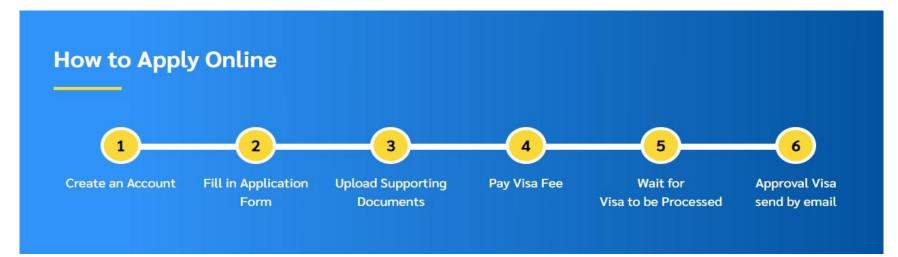

3

How to apply online will show information of how to apply for visa online step by step.

- 1. Create an Account
- 2. Fill in Application Form
- 3. Upload Supporting Documents
- 4. Pay Visa Free
- 5. Wait for Visa to be Processed
- 6. Approval Visa send by email