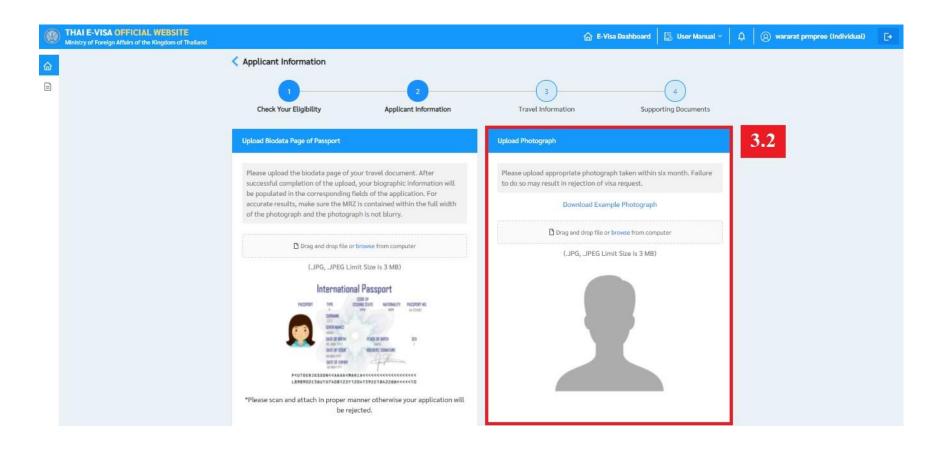

#### 3.1 Upload your biodata page of passport

| ۲ | THAI E-VISA OFFICIAL WEBSITE<br>Ministry of Foreign Affairs of the Kingdom of Thailand |                                                                                                                                                                                                                                                                                                                                                                                                                                                                                                                                                                                                                                                                                                                                                                                                                                                                                                                                                                                                                                                                                                                                                                                                                                                                                                                                                                                                                                                                                                                                                                                                                                                                                                                                                                                                                                                                                                                                                                                                                                                                                                                                                                                                                                                                                                        | 🔓 E-Visa Dashboard 🛛 📳 User Manual 🗸                                                                                      | ↓ A B wararat prmpree (Individual) → |
|---|----------------------------------------------------------------------------------------|--------------------------------------------------------------------------------------------------------------------------------------------------------------------------------------------------------------------------------------------------------------------------------------------------------------------------------------------------------------------------------------------------------------------------------------------------------------------------------------------------------------------------------------------------------------------------------------------------------------------------------------------------------------------------------------------------------------------------------------------------------------------------------------------------------------------------------------------------------------------------------------------------------------------------------------------------------------------------------------------------------------------------------------------------------------------------------------------------------------------------------------------------------------------------------------------------------------------------------------------------------------------------------------------------------------------------------------------------------------------------------------------------------------------------------------------------------------------------------------------------------------------------------------------------------------------------------------------------------------------------------------------------------------------------------------------------------------------------------------------------------------------------------------------------------------------------------------------------------------------------------------------------------------------------------------------------------------------------------------------------------------------------------------------------------------------------------------------------------------------------------------------------------------------------------------------------------------------------------------------------------------------------------------------------------|---------------------------------------------------------------------------------------------------------------------------|--------------------------------------|
| ۵ |                                                                                        | < Applicant Information                                                                                                                                                                                                                                                                                                                                                                                                                                                                                                                                                                                                                                                                                                                                                                                                                                                                                                                                                                                                                                                                                                                                                                                                                                                                                                                                                                                                                                                                                                                                                                                                                                                                                                                                                                                                                                                                                                                                                                                                                                                                                                                                                                                                                                                                                |                                                                                                                           |                                      |
|   |                                                                                        | 1 2<br>Check Your Eligibility Applicant Information                                                                                                                                                                                                                                                                                                                                                                                                                                                                                                                                                                                                                                                                                                                                                                                                                                                                                                                                                                                                                                                                                                                                                                                                                                                                                                                                                                                                                                                                                                                                                                                                                                                                                                                                                                                                                                                                                                                                                                                                                                                                                                                                                                                                                                                    | 3<br>Travel Information Supporting Documents                                                                              |                                      |
|   | 3.1                                                                                    | Upload Biodata Page of Passport                                                                                                                                                                                                                                                                                                                                                                                                                                                                                                                                                                                                                                                                                                                                                                                                                                                                                                                                                                                                                                                                                                                                                                                                                                                                                                                                                                                                                                                                                                                                                                                                                                                                                                                                                                                                                                                                                                                                                                                                                                                                                                                                                                                                                                                                        | Upload Photograph                                                                                                         |                                      |
|   |                                                                                        | Please upload the biodata page of your travel document. After<br>successful completion of the upload, your biographic information will<br>be populated in the corresponding fields of the application. For                                                                                                                                                                                                                                                                                                                                                                                                                                                                                                                                                                                                                                                                                                                                                                                                                                                                                                                                                                                                                                                                                                                                                                                                                                                                                                                                                                                                                                                                                                                                                                                                                                                                                                                                                                                                                                                                                                                                                                                                                                                                                             | Please upload appropriate photograph taken within six month. Failure<br>to do so may result in rejection of visa request. |                                      |
|   |                                                                                        | accurate results, make sure the MRZ is contained within the full width<br>of the photograph and the photograph is not blurry.                                                                                                                                                                                                                                                                                                                                                                                                                                                                                                                                                                                                                                                                                                                                                                                                                                                                                                                                                                                                                                                                                                                                                                                                                                                                                                                                                                                                                                                                                                                                                                                                                                                                                                                                                                                                                                                                                                                                                                                                                                                                                                                                                                          | Download Example Photograph                                                                                               |                                      |
|   |                                                                                        | Drag and drop file or browse from computer                                                                                                                                                                                                                                                                                                                                                                                                                                                                                                                                                                                                                                                                                                                                                                                                                                                                                                                                                                                                                                                                                                                                                                                                                                                                                                                                                                                                                                                                                                                                                                                                                                                                                                                                                                                                                                                                                                                                                                                                                                                                                                                                                                                                                                                             | Drag and drop file or browse from computer<br>(.JPG, .JPEG Limit Size is 3 MB)                                            |                                      |
|   |                                                                                        | (JPG, JPEG Limit Size is 3 MB)<br>International Passport<br>International Passport |                                                                                                                           |                                      |

#### 3.2 Upload your photograph