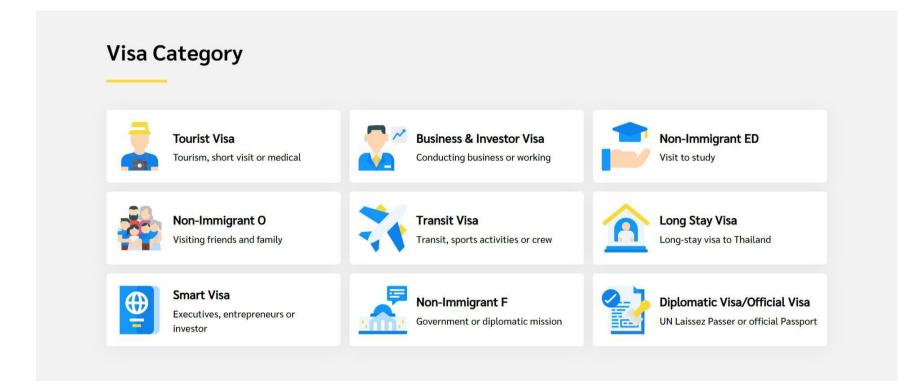

**Visa Category** will show detail of type of visa category. For example, requirement document, validity of a visa, period of stay, extension of stay or advice.

- 1. Click on "Create Account" button at the top right corner of Thailand E-visa home page.
- 2. Click on "Individual" tab menu.