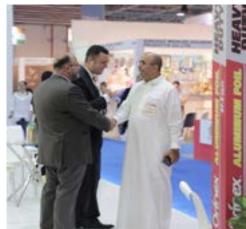

|
| Brands    | Days           |
| 50        | 15             |
| Countries | Pavillons      |
| 8491      | 230            |
| Attendees | Exhibitors     |









## **WHY FOODEX SAUDI 2022?**

- Meet and do business with more than 8,000 trade visitors from the following sectors: Retail, HORECA, Distribution, Wholesales and Food Chain Supply
- Network with your industry and learn about new trends and sector developments
- Official Government Support: the highest representation of Saudi government officials at any food show in the region.

#### **GET DIRECT ACCESS TO**



The largest food and drink market in the GCC with an annual growth of 18%



More than 8,000 trade visitors from the Food & Drink sectors



200 gourmet specialists at Saudi Arabia's leading chef competition









# **FOODEX SAUDI 2019 HIGHLIGHTS**

# **EXHIBITOR PROFILE**

#### EXHIBITOR BREAKDOWN BY SECTOR

| EXHIBITOR BREAKDOWN BY SECTOR |                         |  |  |  |
|-------------------------------|-------------------------|--|--|--|
| 21%                           | CANNED AND PRESERVED    |  |  |  |
| 11%                           | CHILLED, FRESH & FROZEN |  |  |  |
| <b>5</b> %                    | DAIRY                   |  |  |  |
| 10%                           | DRINKS & BEVERAGES      |  |  |  |
| <b>7</b> %                    | FOOD TECHNOLOGY         |  |  |  |
| 3%                            | FOOD SERVICES           |  |  |  |
| 5%                            | MEAT, POULTRY & GAME    |  |  |  |
| 6%                            | SPECIALTY PRODUCTS      |  |  |  |
| 17%