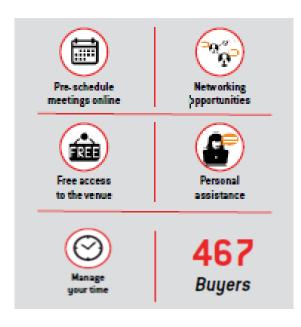

## **BUSINESS MATCH PROGRAM**

Business Match Program connects trade visitors and investors with exhibitors.

Buyers and exhibitors can schedule their meetings before the show through the online platform.

#### VISITORS FROM SAUDI ARABIA

8491 Attendees 96% of visitors will return to visit Foodex Saudi

59% of visitors were either decision makers or influencers **83**%

of trade visitors came to Foodex Saudi to make deals and meet with companies they are considering doing business with