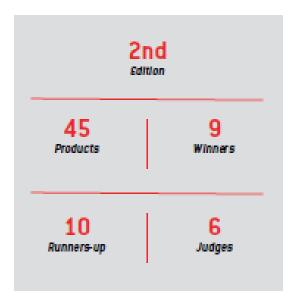

### **INNOVATION AWARDS**

Foodex Saudi celebrates the second edition of Foodex Innovation Awards, the only Innovation Awards of its kind in Saudi Arabia, to honour the best food innovations in terms of the product quality and presentation. A group of industry experts and leaders were among the judging panel to select the winners and announced them in a special ceremony, held during the show.