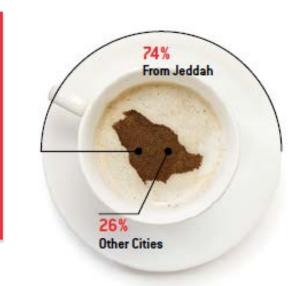

#### VISITORS FROM SAUDI ARABIA

8491 Attendees 96% of visitors will return to visit Foodex Saudi

59% of visitors were either decision makers or influencers **83**%

of trade visitors came to Foodex Saudi to make deals and meet with companies they are considering doing business with