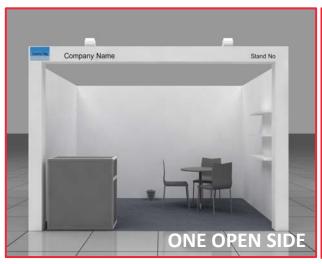

## FOODEX SAUDI STAND SHELL SCHEME BUILT

# Shell Scheme Built Stand = \$85 / SAR 319 per sqm \*

\* specified price rate doesn't include the Space and Registration Fee

| Per<br>Sqm | Tables | Chairs | Counter | Plastic<br>Waste Bin | Lights | Shelves | Flags | Power<br>Supply | Socket |
|------------|--------|--------|---------|----------------------|--------|---------|-------|-----------------|--------|
| 12 sqm     | 1      | 3      | 1       | 1                    | 2      | 3       | 1     | 16amps          | 1      |
| 18 sqm     | 2      | 6      | 2       | 2                    | 4      | 6       | 2     | 16amps          | 2      |
| 36 sqm     | 3      | 9      | 3       | 3                    | 6      | 9       | 3     | 16amps          | 3      |
| 48 sqm     | 3      | 9      | 3       | 3                    | 8      | 9       | 3     | 16amps          | 3      |
| 72 sqm     | 3      | 9      | 3       | 4                    | 10     | 9       | 4     | 16amps          | 3      |

Package includes stand build up, carpet flooring, fascia, furniture, flags, electricity and lighting

\* The above prices are subject to 15% Value Added Tax ("VAT")

## FOODEX SAUDI STAND SHELL SCHEME BUILT

Shell Scheme Built Stand = \$85 / SAR 319 per sqm \* (minimum of 12sqm)

\* specified price rate doesn't include the Space and Registration Fee

All stands include stand build up, carpet, lights, power and basic furniture

\* The above prices are subject to 15% Value Added Tax ("VAT")