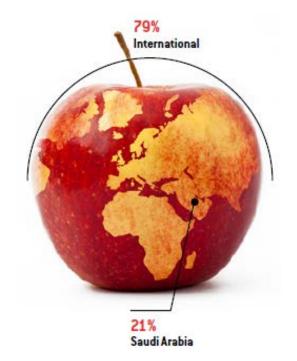

| DAIRY                   |  |  |  |
| 10%                           | DRINKS & BEVERAGES      |  |  |  |
| <b>7</b> %                    | FOOD TECHNOLOGY         |  |  |  |
| 3%                            | FOOD SERVICES           |  |  |  |
| 5%                            | MEAT, POULTRY & GAME    |  |  |  |
| 6%                            | SPECIALTY PRODUCTS      |  |  |  |
| 17%                           | SWEETS, SNACKS & BAKERY |  |  |  |
| 14%                           | GRAINS & CEREALS        |  |  |  |
| 1%                            | OTHER                   |  |  |  |
|                               |                         |  |  |  |

62% of exhibitors successfully MET THEIR BUSINESS OBJECTIVES





# **EXHIBITOR PROFILE**

#### BRANDS BREAKDOWN BY COUNTRY



**559 Total Brands** 



## **FOODEX SAUDI 2019 HIGHLIGHTS**

## VISITOR INFORMATION - VISITOR PROFILE

#### VISITOR BREAKDOWN



#### VISITORS BY COMPANY ACTIVITY

| 28% | Importers/Wholesalers         |
|-----|-------------------------------|
| 8%  | Retailers/Supermarkets/Bakery |
| 14% | Distributors                  |
| 10% | Catering Services             |
| 13% | Hotel/Hospitality             |
| 12% | Restaurants/Cafe              |
| 9%  | Suppliers                     |
| 1%  | Education/Training            |
| 4%  | Government/Associations       |
| 1%  | Other                         |

#### VISITORS FROM SAUDI ARABIA



8491 Attendees 96% of visitors will return to visit Foodex Saudi

59% of visitors were either decision makers or influencers **83**%

of trade visitors came