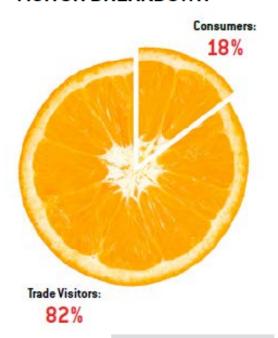

b> %                    | FOOD TECHNOLOGY         |  |  |  |
| 3%                            | FOOD SERVICES           |  |  |  |
| 5%                            | MEAT, POULTRY & GAME    |  |  |  |
| 6%                            | SPECIALTY PRODUCTS      |  |  |  |
| 17%                           | SWEETS, SNACKS & BAKERY |  |  |  |
| 14%                           | GRAINS & CEREALS        |  |  |  |
| 1%                            | OTHER                   |  |  |  |
|                               |                         |  |  |  |

62% of exhibitors successfully MET THEIR BUSINESS OBJECTIVES





# **EXHIBITOR PROFILE**

#### BRANDS BREAKDOWN BY COUNTRY



**559 Total Brands** 



## **FOODEX SAUDI 2019 HIGHLIGHTS**

## VISITOR INFORMATION - VISITOR PROFILE

#### VISITOR BREAKDOWN



#### VISITORS BY COMPANY ACTIVITY

| 28% | Importers/Wholesalers         |
|-----|-------------------------------|
| 8%  | Retailers/Supermarkets/Bakery |
| 14% | Distributors                  |
| 10% | Catering Services             |
| 13% | Hotel/Hospitality             |
| 12% | Restaurants/Cafe              |
| 9%  | Suppliers                     |
| 1%  | Education/Training            |
| 4%  | Government/Associations       |
| 1%  | Other                         |

#### VISITORS FROM SAUDI ARABIA



8491 Attendees 96% of visitors will return to visit Foodex Saudi

59% of visitors were either decision makers or influencers **83**%

of trade visitors came to Foodex Saudi to make deals and meet with companies they are considering doing business with





# SALON CULINAIRE – Saudi Arab