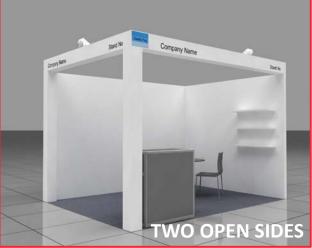

## FOODEX SAUDI STAND SHELL SCHEME BUILT

# Shell Scheme Built Stand = \$85 / SAR 319 per sqm \*

\* specified price rate doesn't include the Space and Registration Fee

| Per<br>Sqm | Tables | Chairs | Counter | Plastic<br>Waste Bin | Lights | Shelves | Flags | Power<br>Supply | Socket |
|------------|--------|--------|---------|----------------------|--------|---------|-------|-----------------|--------|
| 12 sqm     | 1      | 3      | 1       | 1                    | 2      | 3       | 1     | 16amps          | 1      |
| 18 sqm     | 2      | 6      | 2       | 2                    | 4      | 6       | 2     | 16amps          | 2      |
| 36 sqm     | 3      | 9      | 3       | 3                    | 6      | 9       | 3     | 16amps          | 3      |
| 48 sqm     | 3      | 9      | 3       | 3                    | 8      | 9       | 3     | 16amps          | 3      |
| 72 sqm     | 3      | 9      | 3       | 4                    | 10     | 9       | 4     | 16amps          | 3      |

Package includes stand build up, carpet flooring, fascia, furniture, flags, electricity and lighting

\* The above prices are subject to 15% Value Added Tax ("VAT")

## FOODEX SAUDI STAND SHELL SCHEME BUILT

Shell Scheme Built Stand = \$85 / SAR 319 per sqm \* (minimum of 12sqm)

\* specified price rate doesn't include the Space and Registration Fee

All stands include stand build up, carpet, lights, power and basic furniture

\* The above prices are subject to 15% Value Added Tax ("VAT")