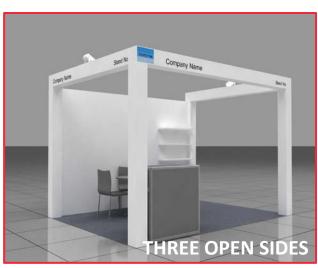

## FOODEX SAUDI STAND SHELL SCHEME BUILT

# Shell Scheme Built Stand = \$85 / SAR 319 per sqm \*

\* specified price rate doesn't include the Space and Registration Fee

| Per<br>Sqm | Tables | Chairs | Counter | Plastic<br>Waste Bin | Lights | Shelves | Flags | Power<br>Supply | Socket |
|------------|--------|--------|---------|----------------------|--------|---------|-------|-----------------|--------|
| 12 sqm     | 1      | 3      | 1       | 1                    | 2      | 3       | 1     | 16amps          | 1      |
| 18 sqm     | 2      | 6      | 2       | 2                    | 4      | 6       | 2     | 16amps          | 2      |
| 36 sqm     | 3      | 9      | 3       | 3                    | 6      | 9       | 3     | 16amps          | 3      |
| 48 sqm     | 3      | 9      | 3       | 3                    | 8      | 9       | 3     | 16amps          | 3      |
| 72 sqm     | 3      | 9      | 3       | 4                    | 10     | 9       | 4     | 16amps          | 3      |

Package includes stand build up, carpet flooring, fascia, furniture, flags, electricity and lighting

\* The above prices are subject to 15% Value Added Tax ("VAT")

## FOODEX SAUDI STAND SHELL SCHEME BUILT

Shell Scheme Built Stand = \$85 / SAR 319 per sqm \* (minimum of 12sqm)

\* specified price rate doesn't include the Space and Registration Fee

All stands include stand build up, carpet, lights, power and basic furniture

\* The above prices are subject to 15% Value Added Tax ("VAT")