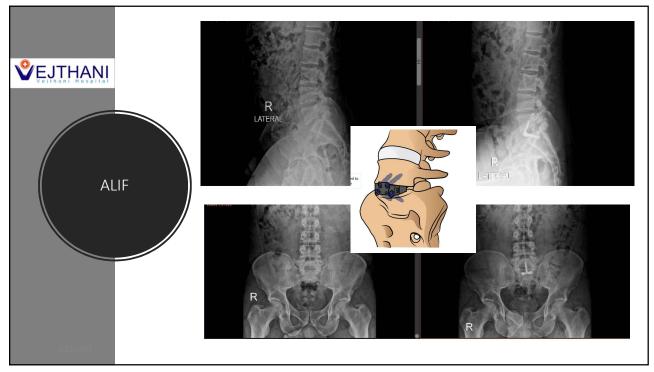

- Innovative healthcare services
- Enhancing patient experiences
- Cooperative utilization
  management with payers







### ANCILLARY SERVICES FOR MEDICAL TRAVELERS:

Vejthani international residence

Vejthani international lounge









A robotic knee replacement is a computer-assisted surgery where a surgeon uses a robotic arm to precisely remove damaged bone and cartilage from the knee joint and replace it with an artificial implant.





The PRECICE nail is a magnetic lengthening nail that is used for correction of limb length discrepancies and deformity. Unlike traditional limb lengthening techniques which rely on external fixators, the PRECICE nail is an all-internal technique that provides early return of motion, less scarring, and better patient tolerance.





























| Diabetic foot surgery program | Description                                                                                                                                 |
|-------------------------------|---------------------------------------------------------------------------------------------------------------------------------------------|
| Prophylactic                  | Procedure performed to reduce risk of ulceration or re-<br>ulceration in person with loss of protective sensation but<br>without open wound |
| Curative                      | Procedure performed to assist in healing open wound                                                                                         |
| Emergent                      | Procedure performed to limit<br>progression of acute