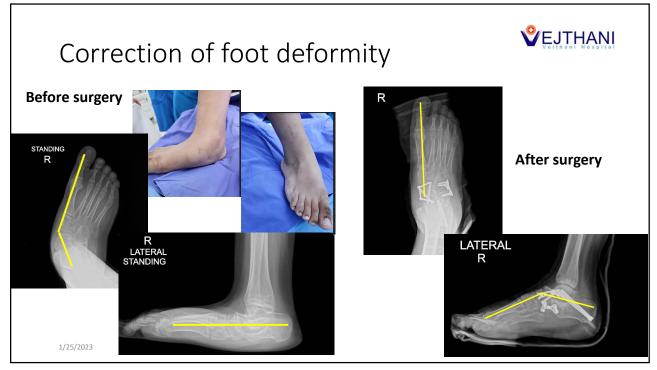

ip replacement
- Innovative healthcare services
- Enhancing patient experiences
- Cooperative utilization
  management with payers







### ANCILLARY SERVICES FOR MEDICAL TRAVELERS:

Vejthani international residence

Vejthani international lounge









A robotic knee replacement is a computer-assisted surgery where a surgeon uses a robotic arm to precisely remove damaged bone and cartilage from the knee joint and replace it with an artificial implant.





The PRECICE nail is a magnetic lengthening nail that is used for correction of limb length discrepancies and deformity. Unlike traditional limb lengthening techniques which rely on external fixators, the PRECICE nail is an all-internal technique that provides early return of motion, less scarring, and better patient tolerance.





























| Diabetic foot surgery program | Description                                                                                                                                 |
|-------------------------------|---------------------------------------------------------------------------------------------------------------------------------------------|
| Prophylactic                  | Procedure performed to reduce risk of ulceration or re-<br>ulceration in person with loss of protective sensation but<br>without open wound |
| Curative                      | Procedure performed to assist in healing open wound                                                                                         |
| Emergent                      | Procedure performed to limit<br>progre