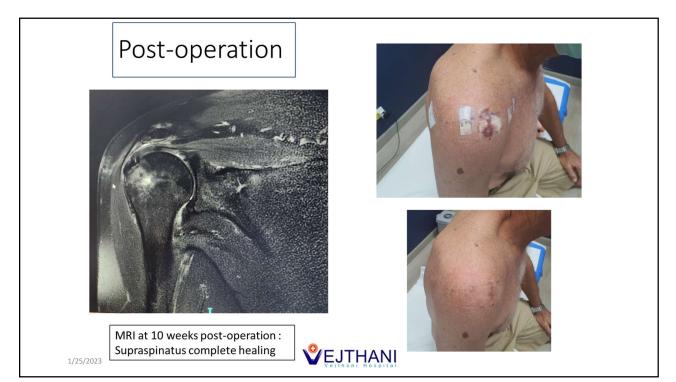

lacement
- Innovative healthcare services
- Enhancing patient experiences
- Cooperative utilization
  management with payers







### ANCILLARY SERVICES FOR MEDICAL TRAVELERS:

Vejthani international residence

Vejthani international lounge









A robotic knee replacement is a computer-assisted surgery where a surgeon uses a robotic arm to precisely remove damaged bone and cartilage from the knee joint and replace it with an artificial implant.





The PRECICE nail is a magnetic lengthening nail that is used for correction of limb length discrepancies and deformity. Unlike traditional limb lengthening techniques which rely on external fixators, the PRECICE nail is an all-internal technique that provides early return of motion, less scarring, and better patient tolerance.





























| Diabetic foot surgery program | Description                                                                                                                                 |
|-------------------------------|---------------------------------------------------------------------------------------------------------------------------------------------|
| Prophylactic                  | Procedure performed to reduce risk of ulceration or re-<br>ulceration in person with loss of protective sensation but<br>without open wound |
| Curative                      | Procedure performed to assist in healing open wound                                                                                         |
| Emergent                      | Procedure performed to limit<br>progression