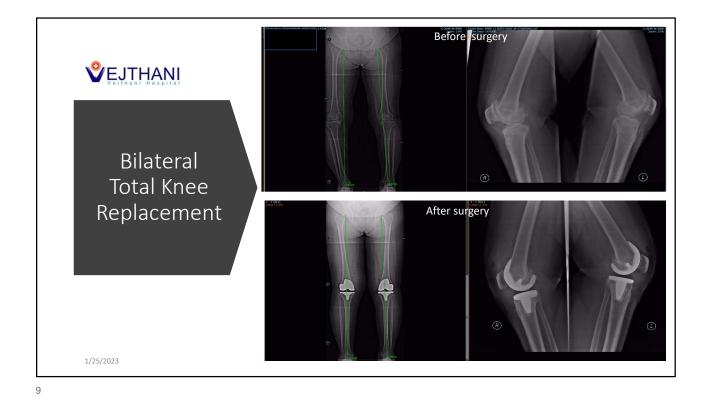

### ANCILLARY SERVICES FOR MEDICAL TRAVELERS:

Vejthani international residence

Vejthani international lounge

A robotic knee replacement is a computer-assisted surgery where a surgeon uses a robotic arm to precisely remove damaged bone and cartilage from the knee joint and replace it with an artificial implant.