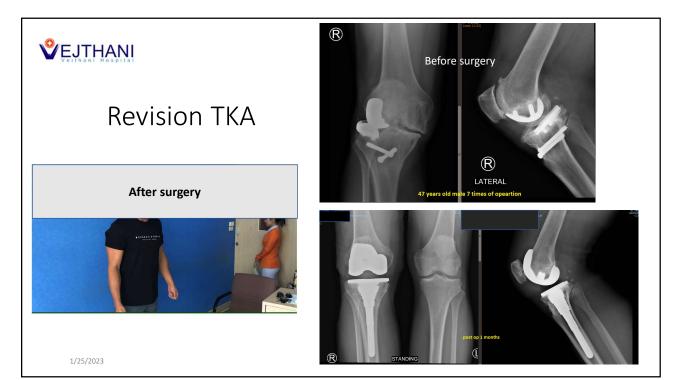

Vejthani hospital

- International private tertiary care hospital
- Bangkok Thailand
- JCI accredited hospital with CCPC programs e.g., spine surgery, hip replacement
- Innovative healthcare services
- Enhancing patient experiences
- Cooperative utilization
  management with payers







### ANCILLARY SERVICES FOR MEDICAL TRAVELERS:

Vejthani international residence

Vejthani international lounge









A robotic knee replacement is a computer-assisted surgery where a surgeon uses a robotic arm to precisely remove damaged bone and cartilage from the knee joint and replace it with an artificial implant.





The PRECICE nail is a magnetic lengthening nail that is used for correction of limb length discrepancies and deformity. Unlike traditional limb lengthening techniques which rely on external fixators, the PRECICE nail is an all-internal technique that provides early return of motion, less scarring, and better patient tolerance.





























| Diabetic foot surgery program | Description                                                                                                                                 |
|-------------------------------|---------------------------------------------------------------------------------------------------------------------------------------------|
| Prophylactic                  | Procedure performed to reduce risk of ulceration or re