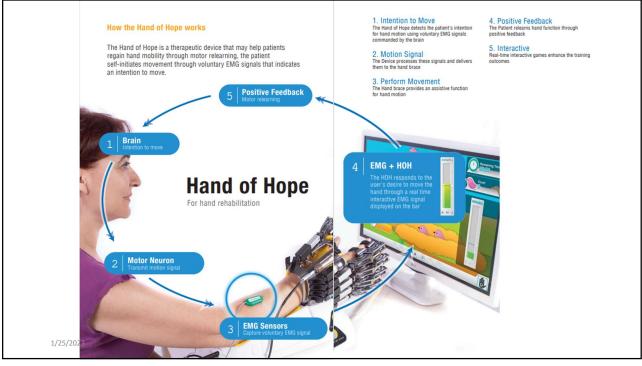

## 3. Advance Rehabilitation Center **VEJTHANI**

#### Robotic Assisted Human Movement Rehabilitation

- Robotic AR VR
- Assist-as-needed Robotic Support
- Physiologic gait
- Interactive Exercises
- Optimal Patient Challenge Supporting Specific Training Goals
- Real-time Feedback
- AR VR Gate Analysis and Training