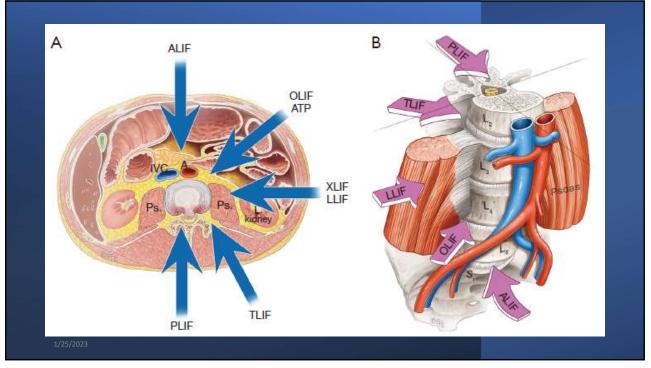

nt
- Innovative healthcare services
- Enhancing patient experiences
- Cooperative utilization
  management with payers







### ANCILLARY SERVICES FOR MEDICAL TRAVELERS:

Vejthani international residence

Vejthani international lounge









A robotic knee replacement is a computer-assisted surgery where a surgeon uses a robotic arm to precisely remove damaged bone and cartilage from the knee joint and replace it with an artificial implant.





The PRECICE nail is a magnetic lengthening nail that is used for correction of limb length discrepancies and deformity. Unlike traditional limb lengthening techniques which rely on external fixators, the PRECICE nail is an all-internal technique that provides early return of motion, less scarring, and better patient tolerance.





























| Diabetic foot surgery program | Description                                                                                                                                 |
|-------------------------------|---------------------------------------------------------------------------------------------------------------------------------------------|
| Prophylactic                  | Procedure performed to reduce risk of ulceration or re-<br>ulceration in person with loss of protective sensation but<br>without open wound |
| Curative                      | Procedure performed to assist in healing open wound                                                                                         |
| Emergent                      | Procedure performed to limit<br>progression of acu