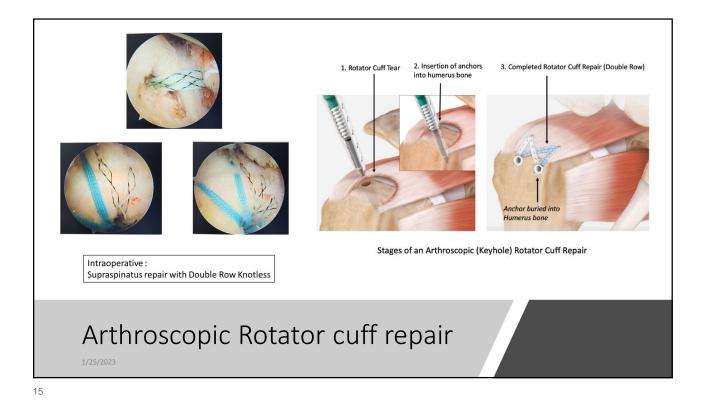

eplacement
- Innovative healthcare services
- Enhancing patient experiences
- Cooperative utilization
  management with payers







### ANCILLARY SERVICES FOR MEDICAL TRAVELERS:

Vejthani international residence

Vejthani international lounge









A robotic knee replacement is a computer-assisted surgery where a surgeon uses a robotic arm to precisely remove damaged bone and cartilage from the knee joint and replace it with an artificial implant.





The PRECICE nail is a magnetic lengthening nail that is used for correction of limb length discrepancies and deformity. Unlike traditional limb lengthening techniques which rely on external fixators, the PRECICE nail is an all-internal technique that provides early return of motion, less scarring, and better patient tolerance.





























| Diabetic foot surgery program | Description                                                                                                                                 |
|-------------------------------|---------------------------------------------------------------------------------------------------------------------------------------------|
| Prophylactic                  | Procedure performed to reduce risk of ulceration or re-<br>ulceration in person with loss of protective sensation but<br>without open wound |
| Curative                      | Procedure performed to assist in healing open wound                                                                                         |
| Emergent                      | Procedure performed to limit<br>progressio