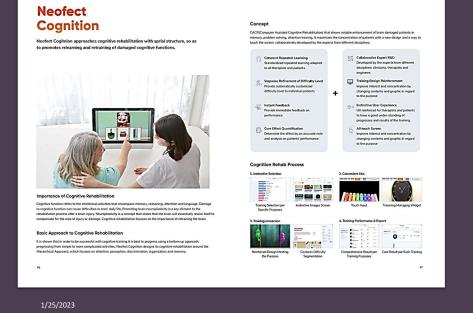

## Cognitive Rehabilitation

Cognitive function refers to the intellectual activities that encompass memory, reasoning, attention and language

35