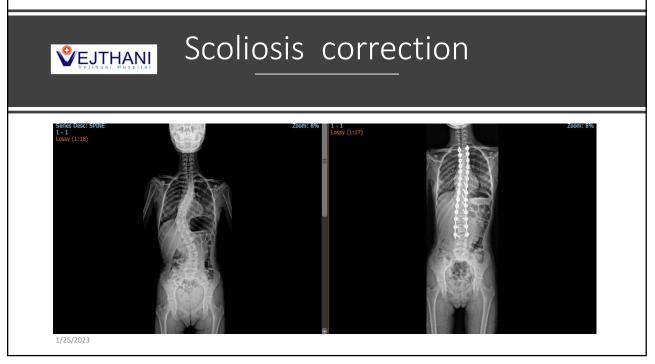

ovative healthcare services
- Enhancing patient experiences
- Cooperative utilization
  management with payers







### ANCILLARY SERVICES FOR MEDICAL TRAVELERS:

Vejthani international residence

Vejthani international lounge









A robotic knee replacement is a computer-assisted surgery where a surgeon uses a robotic arm to precisely remove damaged bone and cartilage from the knee joint and replace it with an artificial implant.





The PRECICE nail is a magnetic lengthening nail that is used for correction of limb length discrepancies and deformity. Unlike traditional limb lengthening techniques which rely on external fixators, the PRECICE nail is an all-internal technique that provides early return of motion, less scarring, and better patient tolerance.





























| Diabetic foot surgery program | Description                                                                                                                                 |
|-------------------------------|---------------------------------------------------------------------------------------------------------------------------------------------|
| Prophylactic                  | Procedure performed to reduce risk of ulceration or re-<br>ulceration in person with loss of protective sensation but<br>without open wound |
| Curative                      | Procedure performed to assist in healing open wound                                                                                         |
| Emergent                      | Procedure performed to limit<br>progression of acute infec