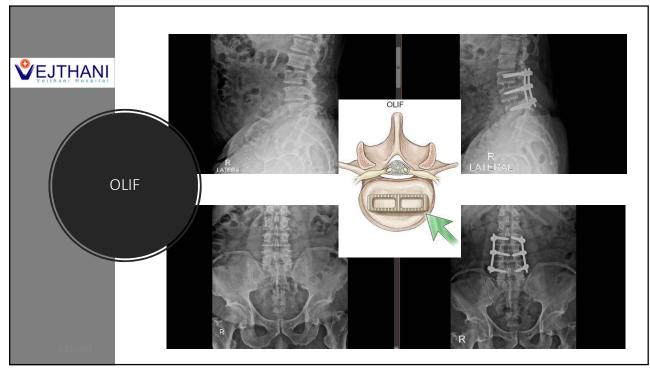

Innovative healthcare services
- Enhancing patient experiences
- Cooperative utilization
  management with payers







### ANCILLARY SERVICES FOR MEDICAL TRAVELERS:

Vejthani international residence

Vejthani international lounge









A robotic knee replacement is a computer-assisted surgery where a surgeon uses a robotic arm to precisely remove damaged bone and cartilage from the knee joint and replace it with an artificial implant.





The PRECICE nail is a magnetic lengthening nail that is used for correction of limb length discrepancies and deformity. Unlike traditional limb lengthening techniques which rely on external fixators, the PRECICE nail is an all-internal technique that provides early return of motion, less scarring, and better patient tolerance.





























| Diabetic foot surgery program | Description                                                                                                                                 |
|-------------------------------|---------------------------------------------------------------------------------------------------------------------------------------------|
| Prophylactic                  | Procedure performed to reduce risk of ulceration or re-<br>ulceration in person with loss of protective sensation but<br>without open wound |
| Curative                      | Procedure performed to assist in healing open wound                                                                                         |
| Emergent                      | Procedure performed to limit<br>progression of acute i