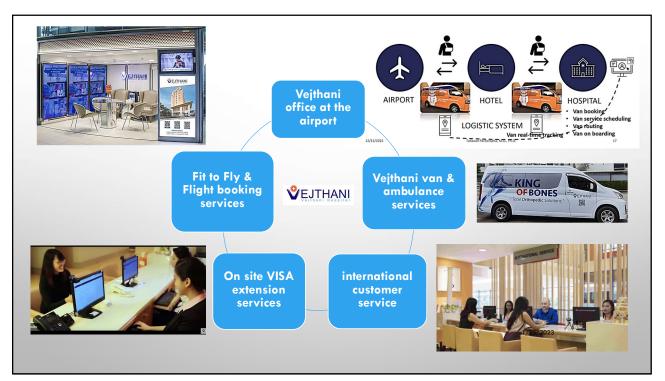

Vejthani hospital

- International private tertiary care hospital
- Bangkok Thailand
- JCI accredited hospital with CCPC programs e.g., spine surgery, hip replacement
- Innovative healthcare services
- Enhancing patient experiences
- Cooperative utilization
  management with payers







### ANCILLARY SERVICES FOR MEDICAL TRAVELERS:

Vejthani international residence

Vejthani international lounge









A robotic knee replacement is a computer-assisted surgery where a surgeon uses a robotic arm to precisely remove damaged bone and cartilage from the knee joint and replace it with an artificial implant.





The PRECICE nail is a magnetic lengthening nail that is used for correction of limb length discrepancies and deformity. Unlike traditional limb lengthening techniques which rely on external fixators, the PRECICE nail is an all-internal technique that provides early return of motion, less scarring, and better patient tolerance.





























| Diabetic foot surgery program | Description