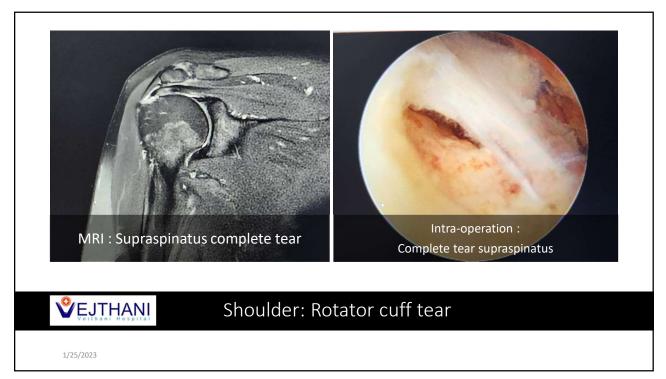

replacement
- Innovative healthcare services
- Enhancing patient experiences
- Cooperative utilization
  management with payers







### ANCILLARY SERVICES FOR MEDICAL TRAVELERS:

Vejthani international residence

Vejthani international lounge









A robotic knee replacement is a computer-assisted surgery where a surgeon uses a robotic arm to precisely remove damaged bone and cartilage from the knee joint and replace it with an artificial implant.





The PRECICE nail is a magnetic lengthening nail that is used for correction of limb length discrepancies and deformity. Unlike traditional limb lengthening techniques which rely on external fixators, the PRECICE nail is an all-internal technique that provides early return of motion, less scarring, and better patient tolerance.





























| Diabetic foot surgery program | Description                                                                                                                                 |
|-------------------------------|---------------------------------------------------------------------------------------------------------------------------------------------|
| Prophylactic                  | Procedure performed to reduce risk of ulceration or re-<br>ulceration in person with loss of protective sensation but<br>without open wound |
| Curative                      | Procedure performed to assist in healing open wound                                                                                         |
| Emergent                      | Procedure performed to limit<br>progress