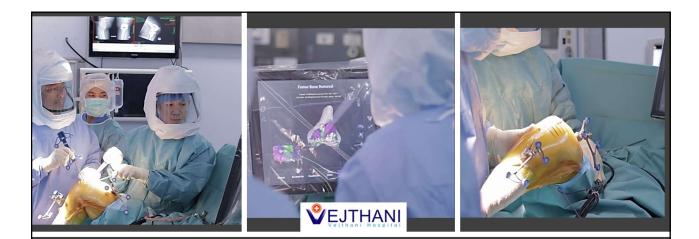

### ANCILLARY SERVICES FOR MEDICAL TRAVELERS:

Vejthani international residence

Vejthani international lounge

A robotic knee replacement is a computer-assisted surgery where a surgeon uses a robotic arm to precisely remove damaged bone and cartilage from the knee joint and replace it with an artificial implant.