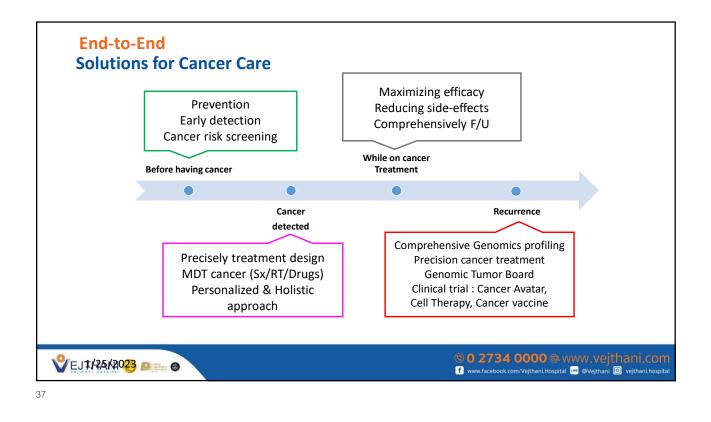

ext>









## 3. Advance Rehabilitation Center **VEJTHANI**

#### Robotic Assisted Human Movement Rehabilitation

- Robotic AR VR
- Assist-as-needed Robotic Support
- Physiologic gait
- Interactive Exercises
- Optimal Patient Challenge Supporting Specific Training Goals
- Real-time Feedback
- AR VR Gate Analysis and Training

# Advantages of ArmeoSpring Therapy

## Self-Initiated Movement Therapy

By providing arm weight support, the ArmeoSpring enables patients to use any remaining motor functions and encourages them to achieve a higher number of reach and grasp movements based on specific therapy goals.

Learn More >

1/25/2023









## Cognitive Rehabilitation

Cognitive function refers to the intellectual activities that encompass memory, reasoning, attention and language

35