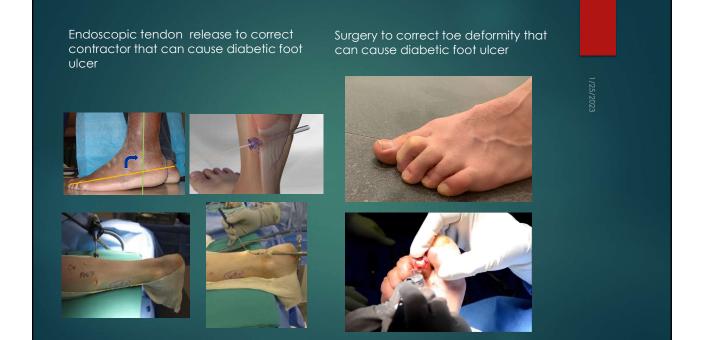

| Diabetic foot surgery program | Description                                                                                                                                 |
|-------------------------------|---------------------------------------------------------------------------------------------------------------------------------------------|
| Prophylactic                  | Procedure performed to reduce risk of ulceration or re-<br>ulceration in person with loss of protective sensation but<br>without open wound |
| Curative                      | Procedure performed to assist in healing open wound                                                                                         |
| Emergent                      | Procedure performed to limit<br>progression of acute infection                                                                              |