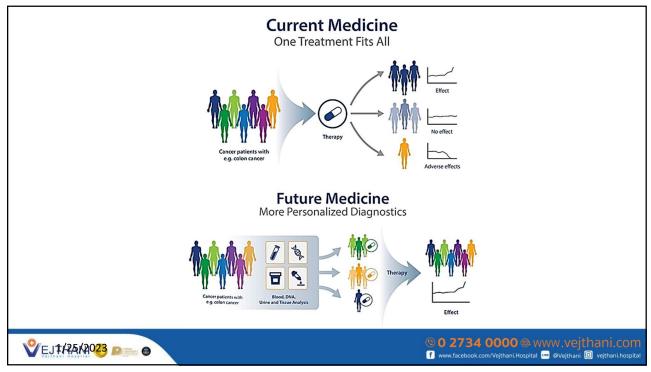

t>









## 3. Advance Rehabilitation Center **VEJTHANI**

#### Robotic Assisted Human Movement Rehabilitation

- Robotic AR VR
- Assist-as-needed Robotic Support
- Physiologic gait
- Interactive Exercises
- Optimal Patient Challenge Supporting Specific Training Goals
- Real-time Feedback
- AR VR Gate Analysis and Training

# Advantages of ArmeoSpring Therapy

## Self-Initiated Movement Therapy

By providing arm weight support, the ArmeoSpring enables patients to use any remaining motor functions and encourages them to achieve a higher number of reach and grasp movements based on specific therapy goals.

Learn More >

1/25/2023









## Cognitive Rehabilitation

Cognitive function refers to the intellectual activities that encompass memory, reasoning, attention and language

35