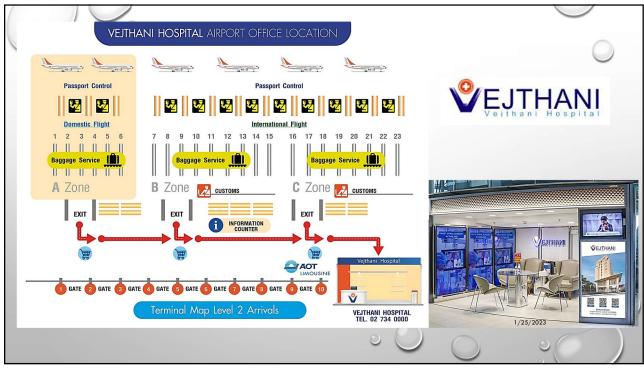

Vejthani hospital

- International private tertiary care hospital
- Bangkok Thailand
- JCI accredited hospital with CCPC programs e.g., spine surgery, hip replacement
- Innovative healthcare services
- Enhancing patient experiences
- Cooperative utilization
  management with payers







### ANCILLARY SERVICES FOR MEDICAL TRAVELERS:

Vejthani international residence

Vejthani international lounge









A robotic knee replacement is a computer-assisted surgery where a surgeon uses a robotic arm to precisely remove damaged bone and cartilage from the knee joint and replace it with an artificial implant.





The PRECICE nail is a magnetic lengthening nail that is used for correction of limb length discrepancies and deformity. Unlike traditional limb lengthening techniques which rely on external fixators, the PRECICE nail is an all-internal technique that provides early return of motion, less scarring, and better patient tolerance.





























| Diabetic foot surgery program | Description