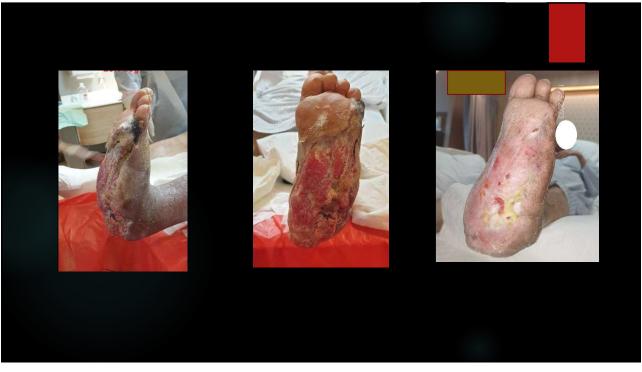

| Diabetic foot surgery program | Description                                                                                                                                 |
|-------------------------------|---------------------------------------------------------------------------------------------------------------------------------------------|
| Prophylactic                  | Procedure performed to reduce risk of ulceration or re-<br>ulceration in person with loss of protective sensation but<br>without open wound |
| Curative                      | Procedure performed to assist in healing open wound                                                                                         |
| Emergent                      | Procedure performed to limit<br>progression of acute infection                                                                              |