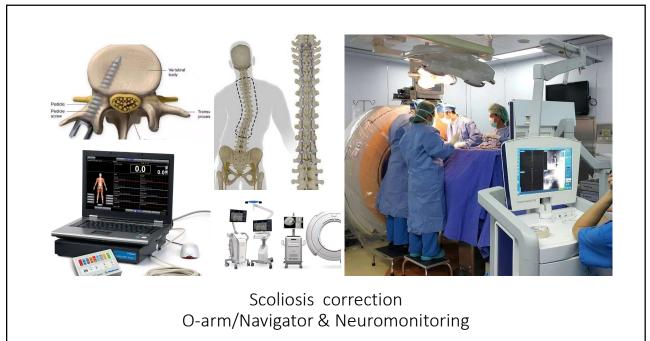

nnovative healthcare services
- Enhancing patient experiences
- Cooperative utilization
  management with payers







### ANCILLARY SERVICES FOR MEDICAL TRAVELERS:

Vejthani international residence

Vejthani international lounge









A robotic knee replacement is a computer-assisted surgery where a surgeon uses a robotic arm to precisely remove damaged bone and cartilage from the knee joint and replace it with an artificial implant.





The PRECICE nail is a magnetic lengthening nail that is used for correction of limb length discrepancies and deformity. Unlike traditional limb lengthening techniques which rely on external fixators, the PRECICE nail is an all-internal technique that provides early return of motion, less scarring, and better patient tolerance.





























| Diabetic foot surgery program | Description                                                                                                                                 |
|-------------------------------|---------------------------------------------------------------------------------------------------------------------------------------------|
| Prophylactic                  | Procedure performed to reduce risk of ulceration or re-<br>ulceration in person with loss of protective sensation but<br>without open wound |
| Curative                      | Procedure performed to assist in healing open wound                                                                                         |
| Emergent                      | Procedure performed to limit<br>progression of acute inf