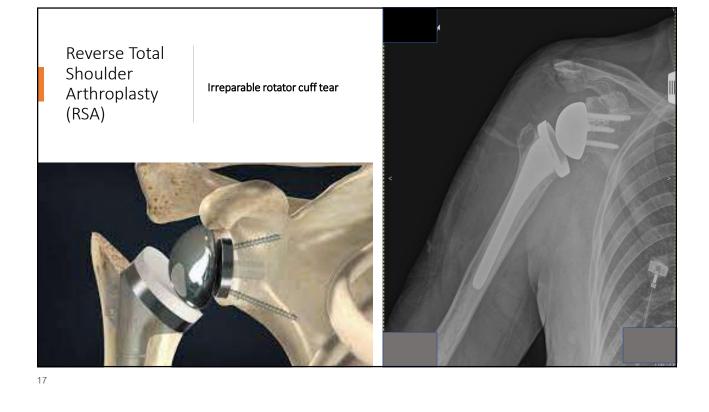

cement
- Innovative healthcare services
- Enhancing patient experiences
- Cooperative utilization
  management with payers







### ANCILLARY SERVICES FOR MEDICAL TRAVELERS:

Vejthani international residence

Vejthani international lounge









A robotic knee replacement is a computer-assisted surgery where a surgeon uses a robotic arm to precisely remove damaged bone and cartilage from the knee joint and replace it with an artificial implant.





The PRECICE nail is a magnetic lengthening nail that is used for correction of limb length discrepancies and deformity. Unlike traditional limb lengthening techniques which rely on external fixators, the PRECICE nail is an all-internal technique that provides early return of motion, less scarring, and better patient tolerance.





























| Diabetic foot surgery program | Description                                                                                                                                 |
|-------------------------------|---------------------------------------------------------------------------------------------------------------------------------------------|
| Prophylactic                  | Procedure performed to reduce risk of ulceration or re-<br>ulceration in person with loss of protective sensation but<br>without open wound |
| Curative                      | Procedure performed to assist in healing open wound                                                                                         |
| Emergent                      | Procedure performed to limit<br>progression of