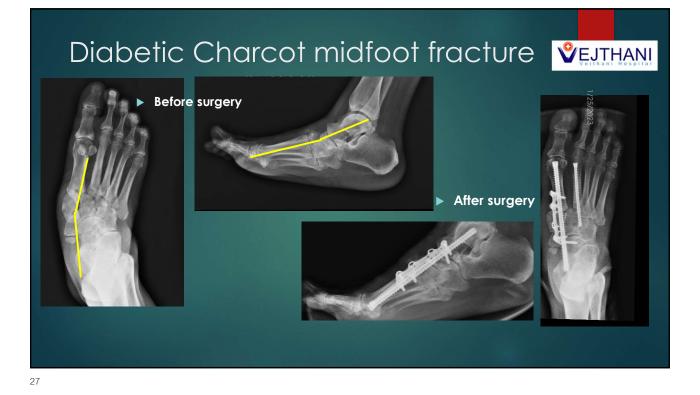

| Diabetic foot surgery program | Description                                                                                                                                 |
|-------------------------------|---------------------------------------------------------------------------------------------------------------------------------------------|
| Prophylactic                  | Procedure performed to reduce risk of ulceration or re-<br>ulceration in person with loss of protective sensation but<br>without open wound |
| Curative                      | Procedure performed to assist in healing open wound                                                                                         |
| Emergent                      | Procedure performed to limit<br>progression of acute infection                                                                              |