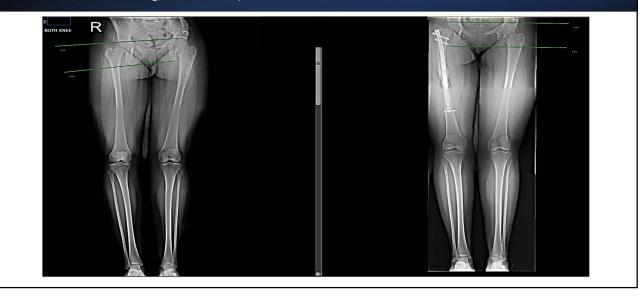

The PRECICE nail is a magnetic lengthening nail that is used for correction of limb length discrepancies and deformity. Unlike traditional limb lengthening techniques which rely on external fixators, the PRECICE nail is an all-internal technique that provides early return of motion, less scarring, and better patient tolerance.