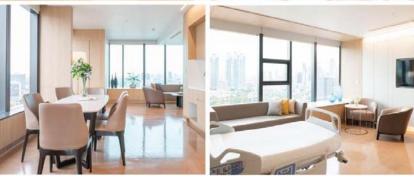

# Inpatient Rooms : Presidential Lake / River Suite

### **Room Dimension**

80 Sq.M.

### **Amenities**

Patient Bed

ଚ Wi-Fi

⊞ Refrigerator

Microwave

Sofa

☐ TV

Bath Set

# Inpatient Rooms : Absolute View Suite

### **Room Dimension**

95 Sq.m.

### **Amenities**

Patient Bed

€ Wi-Fi

☐ Refrigerator

Microwave

₩ Sofa

□ TV

Bath Set