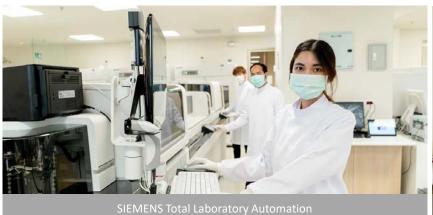

# Laboratory (ISO 15189, 15190)

- · First of Siemens fully automated lab system in Southeast Asia
- Rapid diagnostic Covid test that also enables identifying the presence of bacterial or fungal infections so that physician can do the treatment promptly
- Frozen Sectioning: Tissue is transferred to the frozen section lab directly from the operating room. Pathologist can perform rapid macroscopic and microscopic analysis. After reviewing the sample, the pathologist conveys the test results to the surgeon in the operating room. Immediately, surgeon can adjust the operation accordingly and avoid unnecessary reoperations.