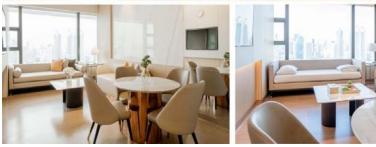

# Inpatient Rooms : Absolute View Suite

### **Room Dimension**

95 Sq.m.

### **Amenities**

Patient Bed

€ Wi-Fi

☐ Refrigerator

Microwave

₩ Sofa

□ TV

Bath Set