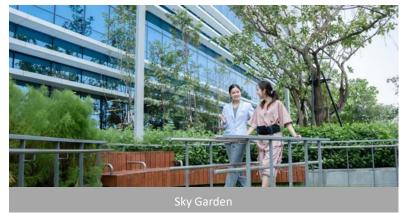

### Rehabilitation

- Sky rehabilitation garden paved with different surface textures (sand, rocks, grass) for patients to practice walking, train their tactile sensory perception and their balance.
- Plants in the garden are carefully selected. There are herbs and trees that are common for elderly to trigger their memories and stimulate their resemblance.
- Hydrotherapy provides buoyancy support to reduce the risk of injuries.
- Hybrid assistive limb robot for stroke patients. It picks up the patients' small electrical signals from the brain or spinal cord and transforms those signals into movements that patients intend to perform.