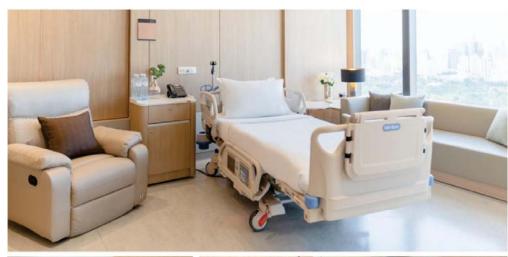

# HOSPITAL FACILITIES & MEDICAL EQUIPMENTS

We have 205 registered beds

65 ICU beds

8 NICU beds

132 normal IPD beds

- Nursing station in front of ICU room
- 1:1 nurse to patient ratio in ICU
- Hybrid ICU convertible to Hemodialysis room
- Provide in-room toilets for patients who can still move around

A Double Door to prevent infectious agents from spreading out when entering or leaving the room