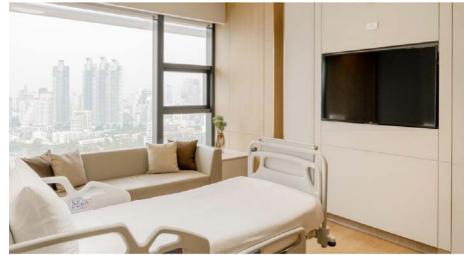

# Inpatient Rooms : Presidential Lake / River Suite

### **Room Dimension**

80 Sq.M.

### **Amenities**

Patient Bed

ଚ Wi-Fi

⊞ Refrigerator

Microwave

Sofa

☐ TV

Bath Set