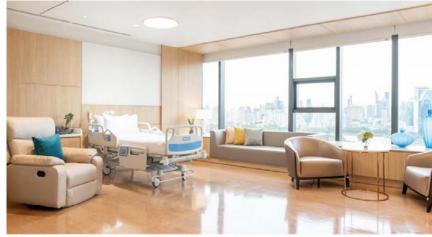

# Inpatient Rooms : Executive Lake / River View

### **Room Dimension**

37 Sq.M.

### **Amenities**

Patient Bed

ଚ Wi-Fi

⊞ Refrigerator

Microwave

₩ Sofa

☐ TV

Bath Set