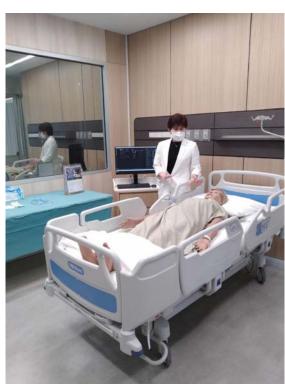

# **Simulation Center**

Simulation Center provides realistic training for healthcare personnel to learn and hone their skills.

Participants can train in an environment that is psychologically safe and zero physical risk.