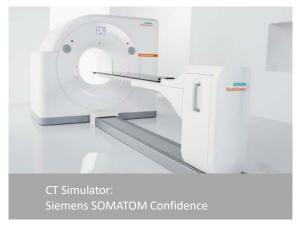

# Cardiology Center - Designed by Cardiologists

State-of-the-Art Bi-Plane Angiogram enables physicians to the blood vessels. The center has also installed a special X-ray machine inside its hybrid operating theaters to enable doctors to perform surgery with greater accuracy and convenience

# Hybrid Operating Theatre

Hybrid operating room is equipped with advanced medical imaging devices which enable minimally invasive surgery

Surgeons can finish different procedures in one room- interchangeable between cardiac catheterization room and the heart surgery room during operation