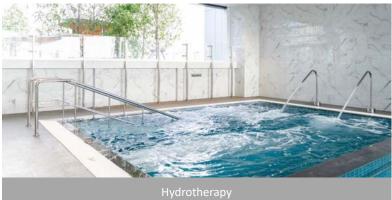

### Rehabilitation

- Sky rehabilitation garden paved with different surface textures (sand, rocks, grass) for patients to practice walking, train their tactile sensory perception and their balance.
- Plants in the garden are carefully selected. There are herbs and trees that are common for elderly to trigger their memories and stimulate their resemblance.
- Hydrotherapy provides buoyancy support to reduce the risk of injuries.
- Hybrid assistive limb robot for stroke patients. It picks up the patients' small electrical signals from the brain or spinal cord and transforms those signals into movements that patients intend to perform.