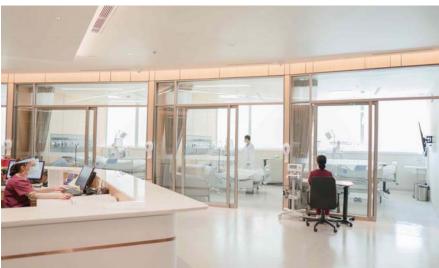

# HOSPITAL FACILITIES & MEDICAL EQUIPMENTS

We have 205 registered beds

65 ICU beds

8 NICU beds

132 normal IPD beds

- Nursing station in front of ICU room
- 1:1 nurse to patient ratio in ICU
- Hybrid ICU convertible to Hemodialysis room
- Provide in-room toilets for patients who can still move around