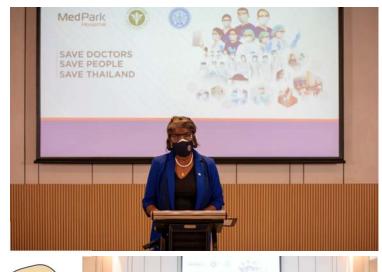

# **Social Contribution**

H.E. Mrs. Linda Thomas-Greenfield, US Ambassador to the United Nations, on a visit to MedPark hospital Date: 10 August 2021