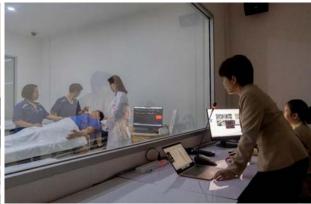

# **Simulation Center**

Simulation Center provides realistic training for healthcare personnel to learn and hone their skills.

Participants can train in an environment that is psychologically safe and zero physical risk.