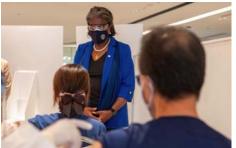

# **Social Contribution**

H.E. Mrs. Linda Thomas-Greenfield, US Ambassador to the United Nations, on a visit to MedPark hospital Date: 10 August 2021