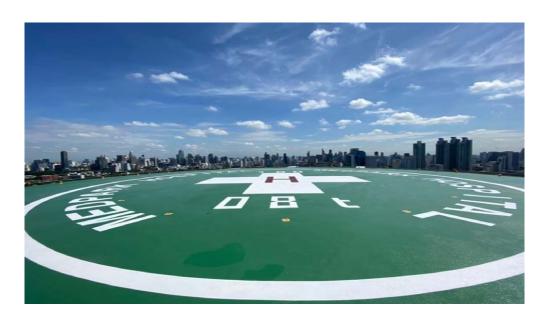

# Helipad

### Rooftop Helipad:

Providing 24/7 readiness to receive patient coming in via medical air ambulance.

A CPR room is situated near the helipad for immediate optimal advanced life support as soon as the patient arrives at the hospital.