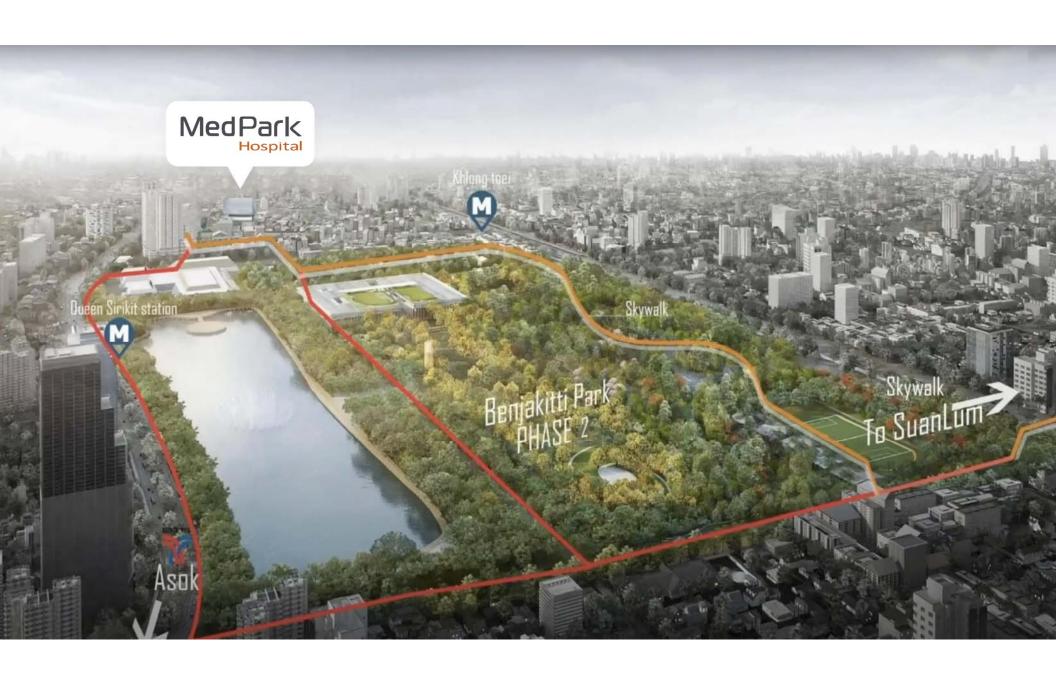

# Physician-owned Hospital

- Founded in 2017 to be the Flagship Hospital for M-Chai Network
- MedPark Hospital is located in the heart of the new central business district on Rama IV Road. It occupies a dedicated 22-storey building with 90,000 square meters floor area. MedPark Hospital partners with specialists from more than 30 fields of medicine.
- 25% of shareholders are physicians and partners
- Multidisciplinary care model under the concept:
- "Redefining Healthcare"