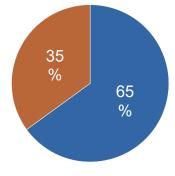

### Proportion of Registered Nurse VS Clinical Nurse Specialists

| Registered Nurse              | 65% |
|-------------------------------|-----|
| Clinical Nurse<br>Specialists | 35% |