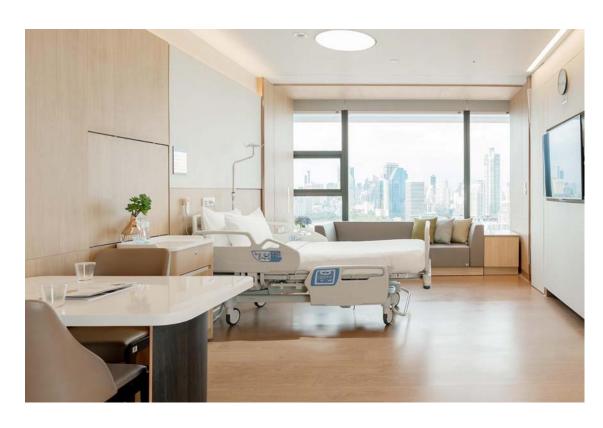

# Inpatient Rooms : Executive Lake / River View

### **Room Dimension**

37 Sq.M.

### **Amenities**

Patient Bed

ଚ Wi-Fi

⊞ Refrigerator

Microwave

₩ Sofa

☐ TV

Bath Set