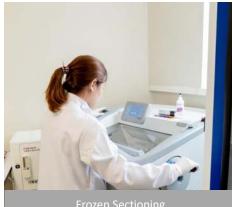

# Laboratory (ISO 15189, 15190)

- · First of Siemens fully automated lab system in Southeast Asia
- Rapid diagnostic Covid test that also enables identifying the presence of bacterial or fungal infections so that physician can do the treatment promptly
- Frozen Sectioning: Tissue is transferred to the frozen section lab directly from the operating room. Pathologist can perform rapid macroscopic and microscopic analysis. After reviewing the sample, the pathologist conveys the test results to the surgeon in the operating room. Immediately, surgeon can adjust the operation accordingly and avoid unnecessary reoperations.