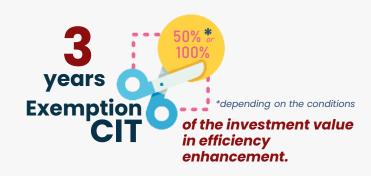

### **SUSTAINABLE**

**Energy Conservation, Alternative Energy, Environmental Impact** Reduction

**International Standards of** Sustainability such as GAP, FSC, PEFCs, ISO 22000

**Efficiency Improvement** for Existing **Projects** 