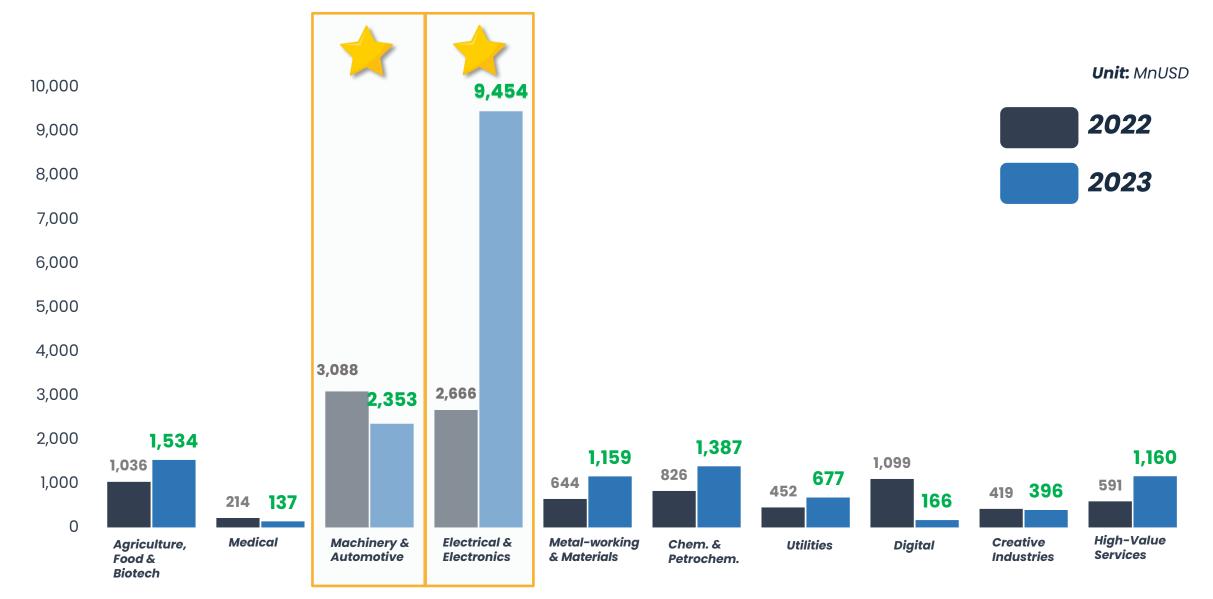

## Foreign Investment Applications Submitted to BOI Classified by Sector (2022-2023)

**Note:** 1 USD = 36 THB

**Source**: Thailand Board of Investment