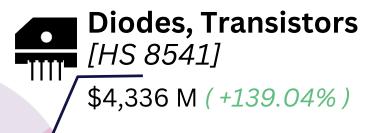

#### **Top 5 Products Export to THAILAND**

\$848 (-9.65%)

**Parts and Accessories |for Tractors** [HS 8708]

\$674 (+27.92%)

**Diodes, Transistors** 

[HS 8541]

\$548 (+2.88%)

**Telephone Sets** 

[HS 8517]