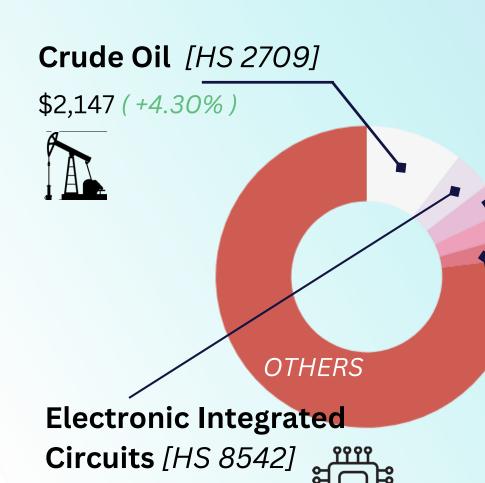

#### **Top 5 Products Import from THAILAND**

\$6,026 M (+24.64%)

**Automatic data processing** machines and units [HS 8471] \$5,857 M ( -29.98% )

**OTHERS** 

New pneumatic tires, of rubber [HS 4011] \$3,291 M (-7.21%)