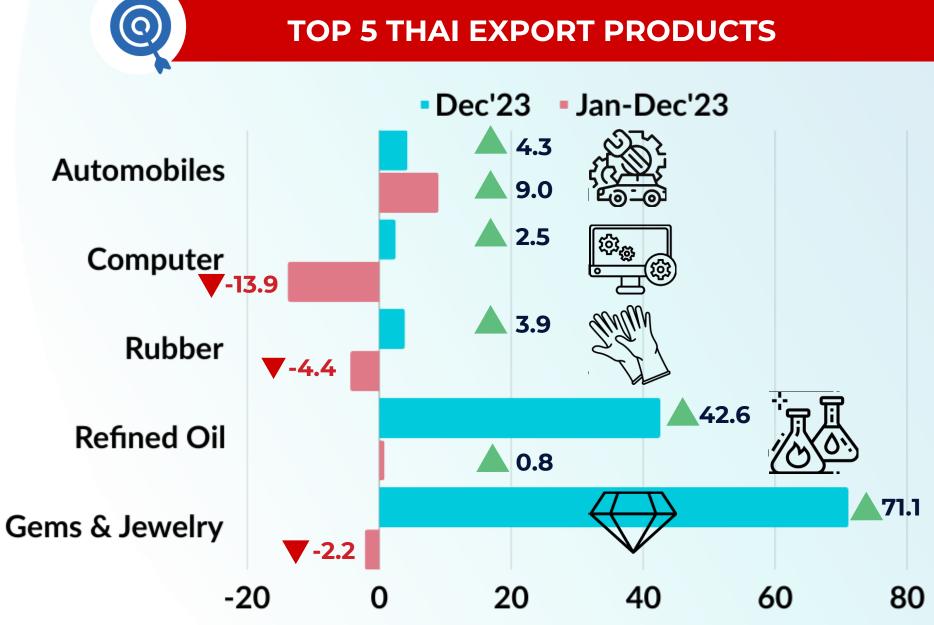

#### **Top 5 Products Import from THAILAND**

\$6,026 M (+24.64%)

**Automatic data processing** machines and units [HS 8471] \$5,857 M ( -29.98% )

**OTHERS** 

New pneumatic tires, of rubber [HS 4011] \$3,291 M (-7.21%)

**Electrical transformers,** static converters [HS 8504] \$2,079 M (+50.28%)