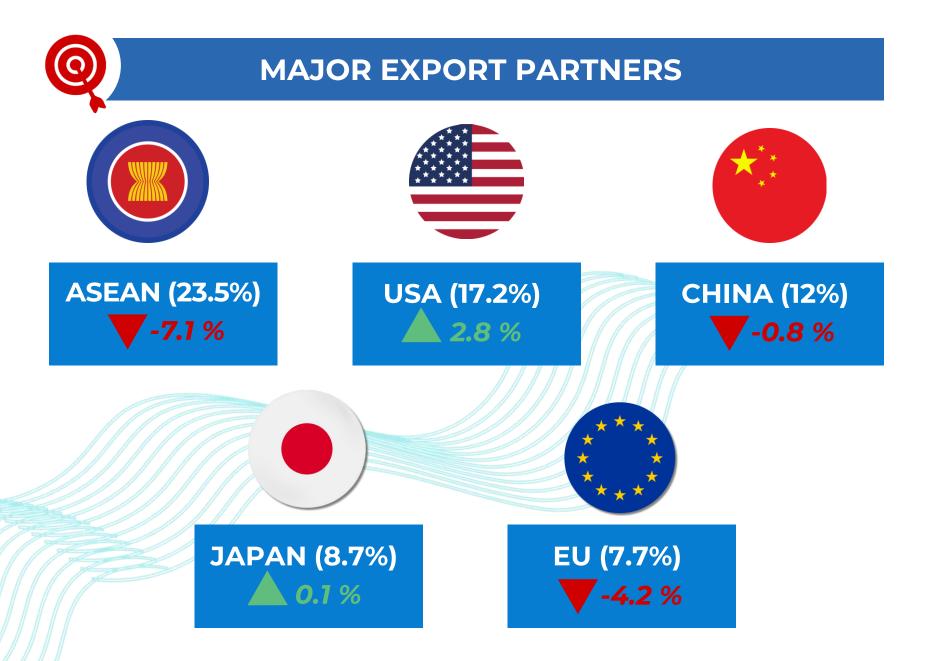

### THAILAND TRADING OVERVIEW

2023

284,561.8 Million USD (▼1%)

289,754.3 Million USD (**▼3.8%**)

-5,192.5 Million USD