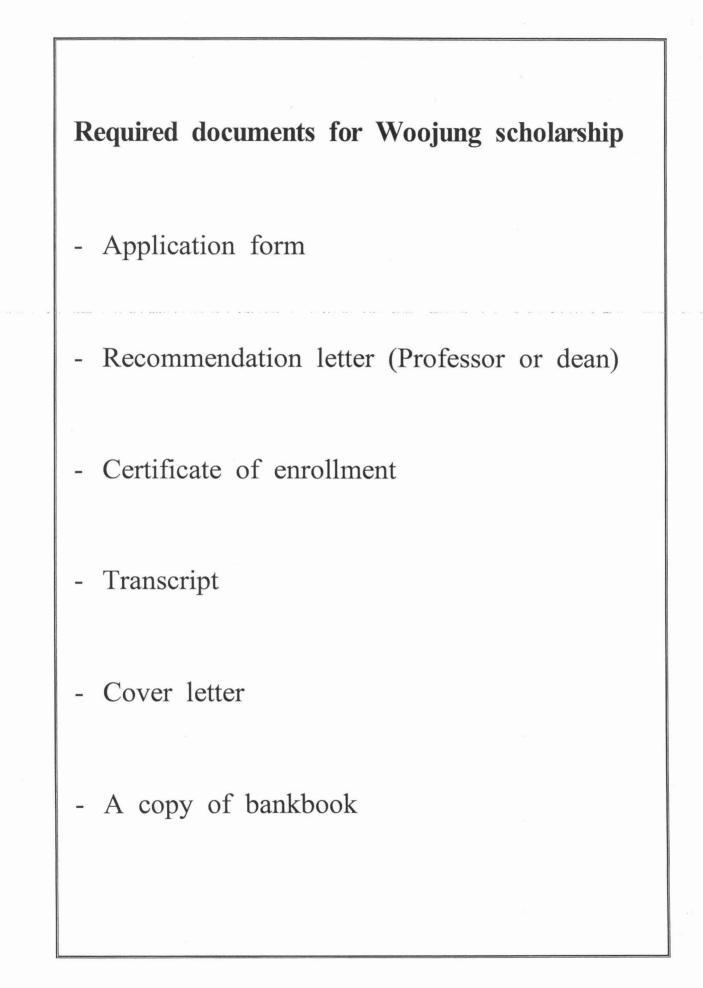

## 우정교육문화재단 장학금 신청서

2013학년도 2학기

| 대                     | 학  | 학과(부)                     | 학년    | 학번 :            |                     | 성명 :                         | ŝ     | 성별 : 남 / 여            |     |
|-----------------------|----|---------------------------|-------|-----------------|---------------------|------------------------------|-------|-----------------------|-----|
| 거 주 지<br>주 소          |    |                           |       |                 | 연 락 챠               | 핸드폰 :<br>  모 국 :<br>E-mail : |       |                       |     |
|                       | 비이 | 성 명(원0                    | 버성명)  |                 |                     |                              |       |                       |     |
|                       | 본인 | 국                         | 적     |                 |                     |                              |       |                       |     |
|                       |    | 성 명(원0                    | 버성명)  | 1740 420 1404 4 |                     |                              | 8     | a sona in a ni a agus |     |
| 국 적 및                 | 부  | 국 적                       | 1     |                 |                     |                              |       |                       |     |
| 성 명                   |    | 직업/즈                      | 책     |                 |                     |                              |       |                       |     |
|                       |    | 성 명(원(                    | 버성명)  |                 |                     |                              |       |                       |     |
|                       | 모  | 국 적                       | 1     |                 |                     |                              |       |                       |     |
|                       |    | 직업/직                      | 책     |                 |                     |                              |       |                       |     |
| 통장계좌<br>번 호           |    |                           |       |                 | 은행명                 |                              | 예금주   |                       |     |
| 직전학기<br>평점평균          | 5  |                           |       |                 |                     | 예금주와의                        | 관계    | 부, 모, 본               | 인   |
| 2013학년도 2흐<br>이수하지 못한 |    |                           |       |                 |                     | 벼, 만일 중도                     | 에 학업을 | 포기하거나 1               | 과정을 |
|                       |    | 상기의                       | 의 기재L | 내용에 이상          | 이 없음을 !             | 확인합니다.                       |       |                       |     |
|                       |    |                           |       | 2013년           | 월일                  |                              |       |                       |     |
|                       |    | 신                         | 청 인   |                 | (인                  | 또는 서명)                       |       |                       |     |
| 첨부서류                  |    | 너 1부<br>동명서 1부<br>금 수령 통장 |       | 4               | . 추천서 1ª<br>. 전학년 성 | 루<br>적증명서 1부                 |       |                       |     |

#### The Application for Scholarship of WooJung Education & Culture Foundation

|                                | Family :                                                                                                              |                     |                                 |                                |
|--------------------------------|-----------------------------------------------------------------------------------------------------------------------|---------------------|---------------------------------|--------------------------------|
| Name                           | Middle:                                                                                                               | Gender              | Nationality                     |                                |
|                                | Given :                                                                                                               |                     |                                 |                                |
| School                         |                                                                                                                       | Major               | Student ID                      |                                |
| Address                        |                                                                                                                       |                     |                                 | a                              |
| E-mail                         |                                                                                                                       | Mobile              | Native<br>country<br>Phone No.  |                                |
|                                | Name<br>(Native name)                                                                                                 |                     |                                 |                                |
| Father                         | Nationality                                                                                                           |                     | *                               | ¢                              |
|                                | Job/Position                                                                                                          |                     |                                 |                                |
|                                | Name<br>(Native name)                                                                                                 |                     |                                 |                                |
| Mother                         | Nationality                                                                                                           |                     |                                 |                                |
|                                | Job/Position                                                                                                          |                     |                                 |                                |
| Account                        |                                                                                                                       | Bank                | Depositor                       |                                |
| GPA at last<br>semester        |                                                                                                                       |                     | Relationship with the depositor | Father, Mother<br>Him/Her self |
| I will turn the<br>completed w | e scholarship of WooJung Edu<br>scholarship back directly wi<br>ithout any reason,<br>ed that there is no false infor | hen I give up study |                                 |                                |
|                                |                                                                                                                       |                     | nianot                          | uro                            |
|                                | Applica                                                                                                               | nt :                | signat                          |                                |
| Attached<br>documents          | Applica<br>1. Application form<br>3. Enrollment certificate                                                           | 2. Recommenda       |                                 | ui 6                           |