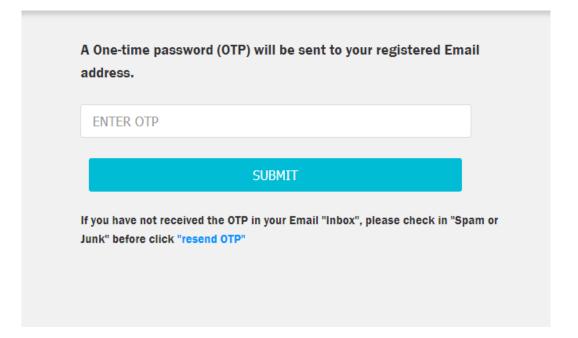

**Step 2:** After log in, you will receive the OTP code in your registered email. You should copy the OTP code into the box and click submit to next page. (If you have not received the OTP code in your Email "Inbox", please check in "Spam or Junk" before click "resend OTP" again).