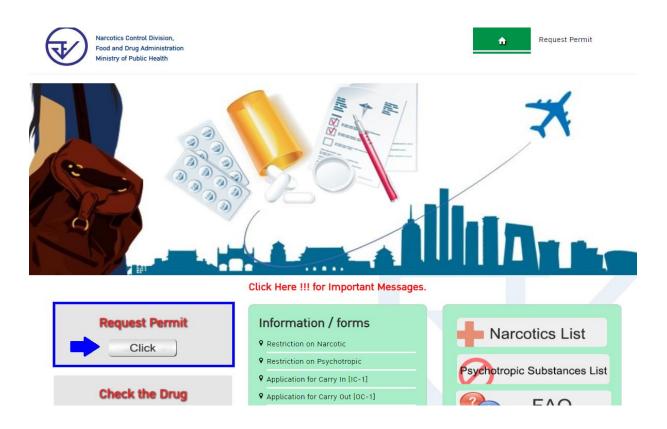

## Step 1: Go to http://permitfortraveler.fda.moph.go.th/ and click "permit request"

**Step 2:** If you are not a member, please click sign up for registration.

| Username : Passport I             | Number |   |
|-----------------------------------|--------|---|
| Password : E-mail                 |        | Ø |
|                                   | Log In |   |
| t a member yet? <mark>Sign</mark> | up 🔶   |   |
|                                   |        |   |

**Step 3:** If you want to carry narcotic medications into Thailand for personal use, please click "Application for carry in" and then click "Request a Permit for carry in (IC-1 Form)" or If you want to carry narcotic medications out of Thailand for personal use, please click "Application for carry out" and then click "Request a Permit for carry out (OC-1 Form)".