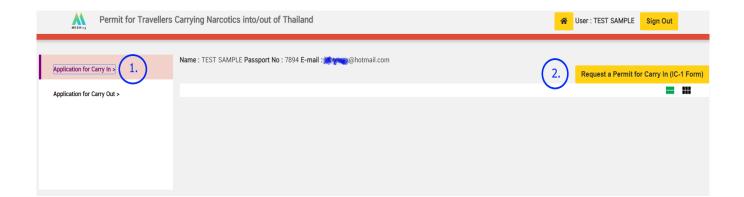

**Step 3:** If you want to carry narcotic medications into Thailand for personal use, please click "Application for carry in" and then click "Request a Permit for carry in (IC-1 Form)" or If you want to carry narcotic medications out of Thailand for personal use, please click "Application for carry out" and then click "Request a Permit for carry out (OC-1 Form)".