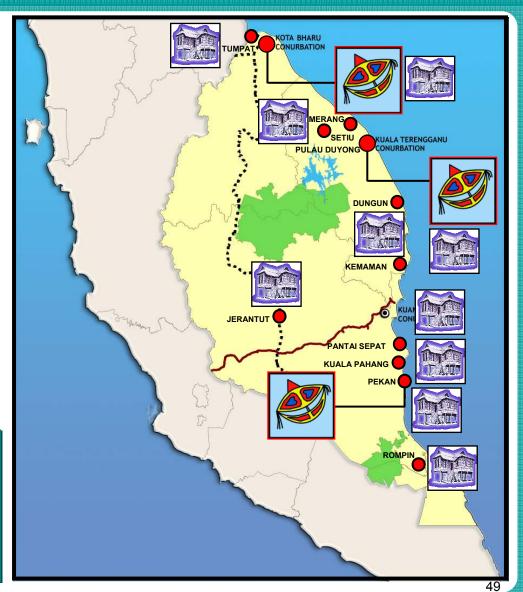

### **ECER: Cultural Heritage Tourism Projects**

| Codes | Initiatives                                                                                           | Location                                                                                                                         |
|-------|-------------------------------------------------------------------------------------------------------|----------------------------------------------------------------------------------------------------------------------------------|
|       | Cultural Heritage<br>Art & Craft<br>-Handicraft Village<br>-Historic Areas<br>-Taman Tamadun<br>Islam | Kota Bharu,<br>Kuala Terengganu &<br>Pekan                                                                                       |
|       | Homestay<br>Program                                                                                   | Kota Bharu, Tumpat, K.T'ganu, Pulau Duyong, Setiu, Merang, Dungun, Kemaman, Jerantut, Pantai Sepat, Kuala Pahang, Pekan & Rompin |

- Encourage development of traditional arts, crafts, dance, music and others.
- Upgrade traditional arts and crafts
- Develop heritage city and arts & crafts tours.