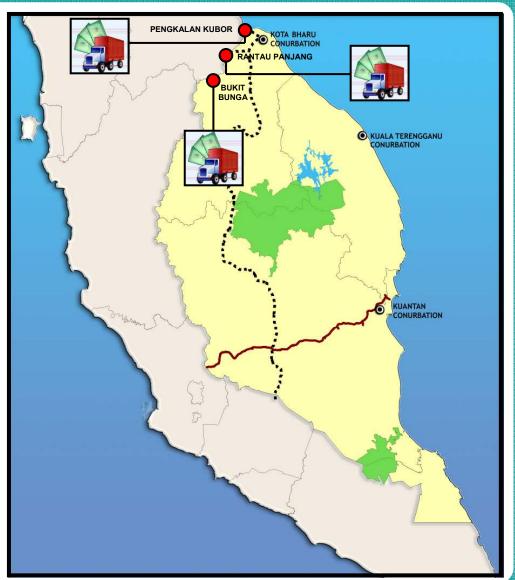

### **ECER: Cross Border Tourism Projects**

| Codes | Initiatives          | Location                                               |
|-------|----------------------|--------------------------------------------------------|
|       | Cross Border Tourism | Pengkalan<br>Kubor, Rantau<br>Panjang & Bukit<br>Bunga |

- Improve cross-border trading linkages with neighbouring countries
- Identify facilities for shopping, dining, entertainment and recreation.
- Upgrade amenities, religious pilgrimages training facilities, retail outlets, etc