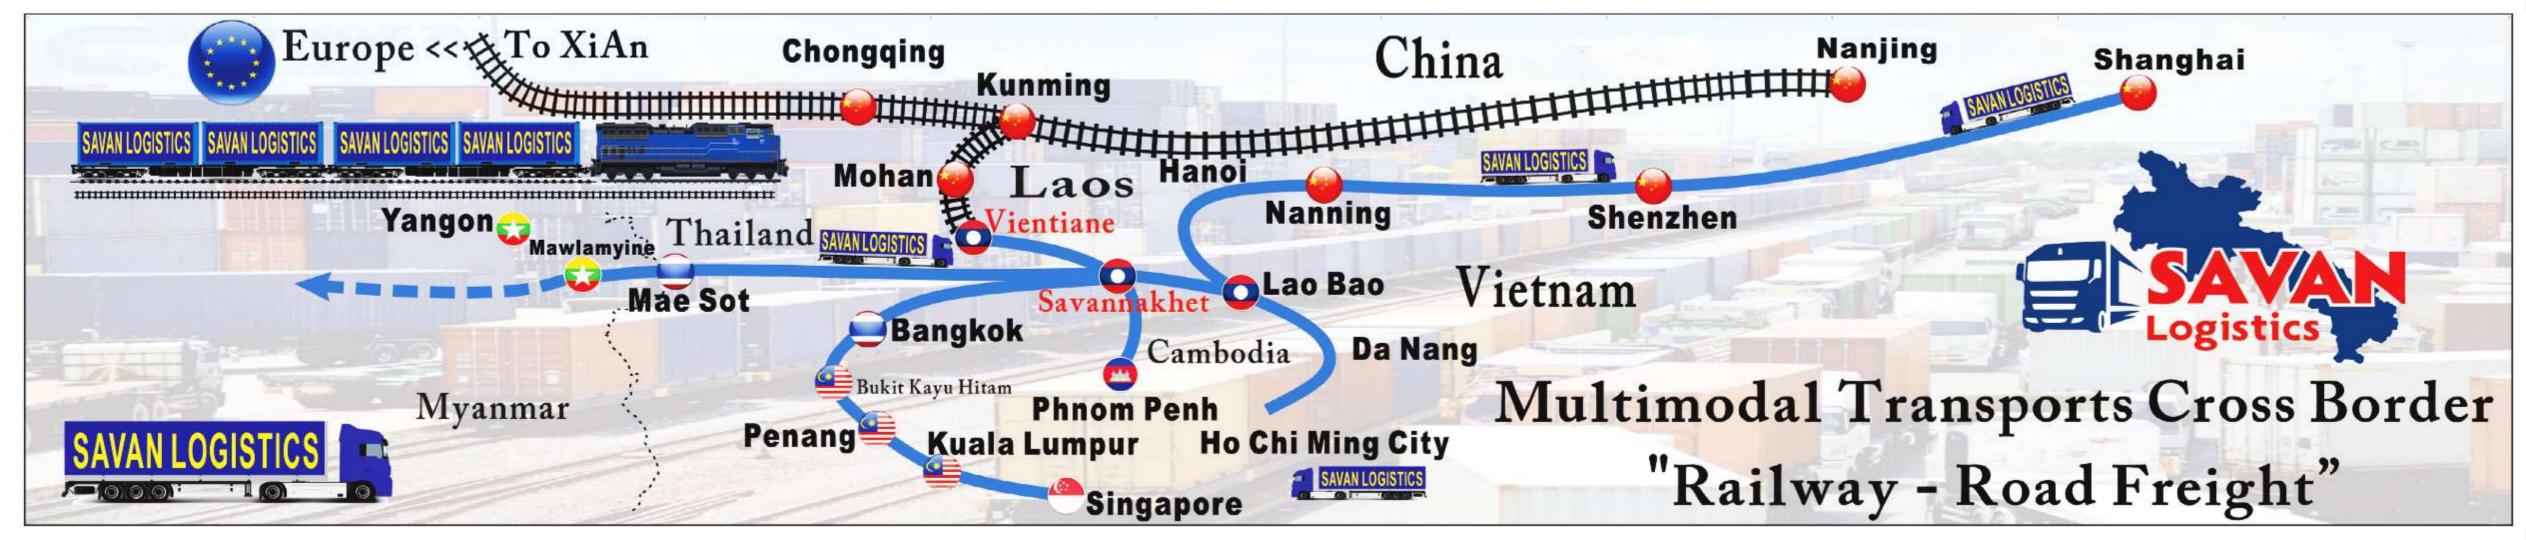

# We have done Container Train Freight by Lao-China Railway

# **OUR BRANCHES**

**LAEM CHABANG PORT** 

NONGKHAI – VIENTIANE FRIENDSHIP BRIDGE 1

MUKDAHAN – SAVANNAKHET FRIENDSHIP BRIDGE 2

LAOS – VIETNAM

DANSAVANH

LAOBAO BORDER

LAOS-CAMBODIA NONG NOK KHIENE BORDER