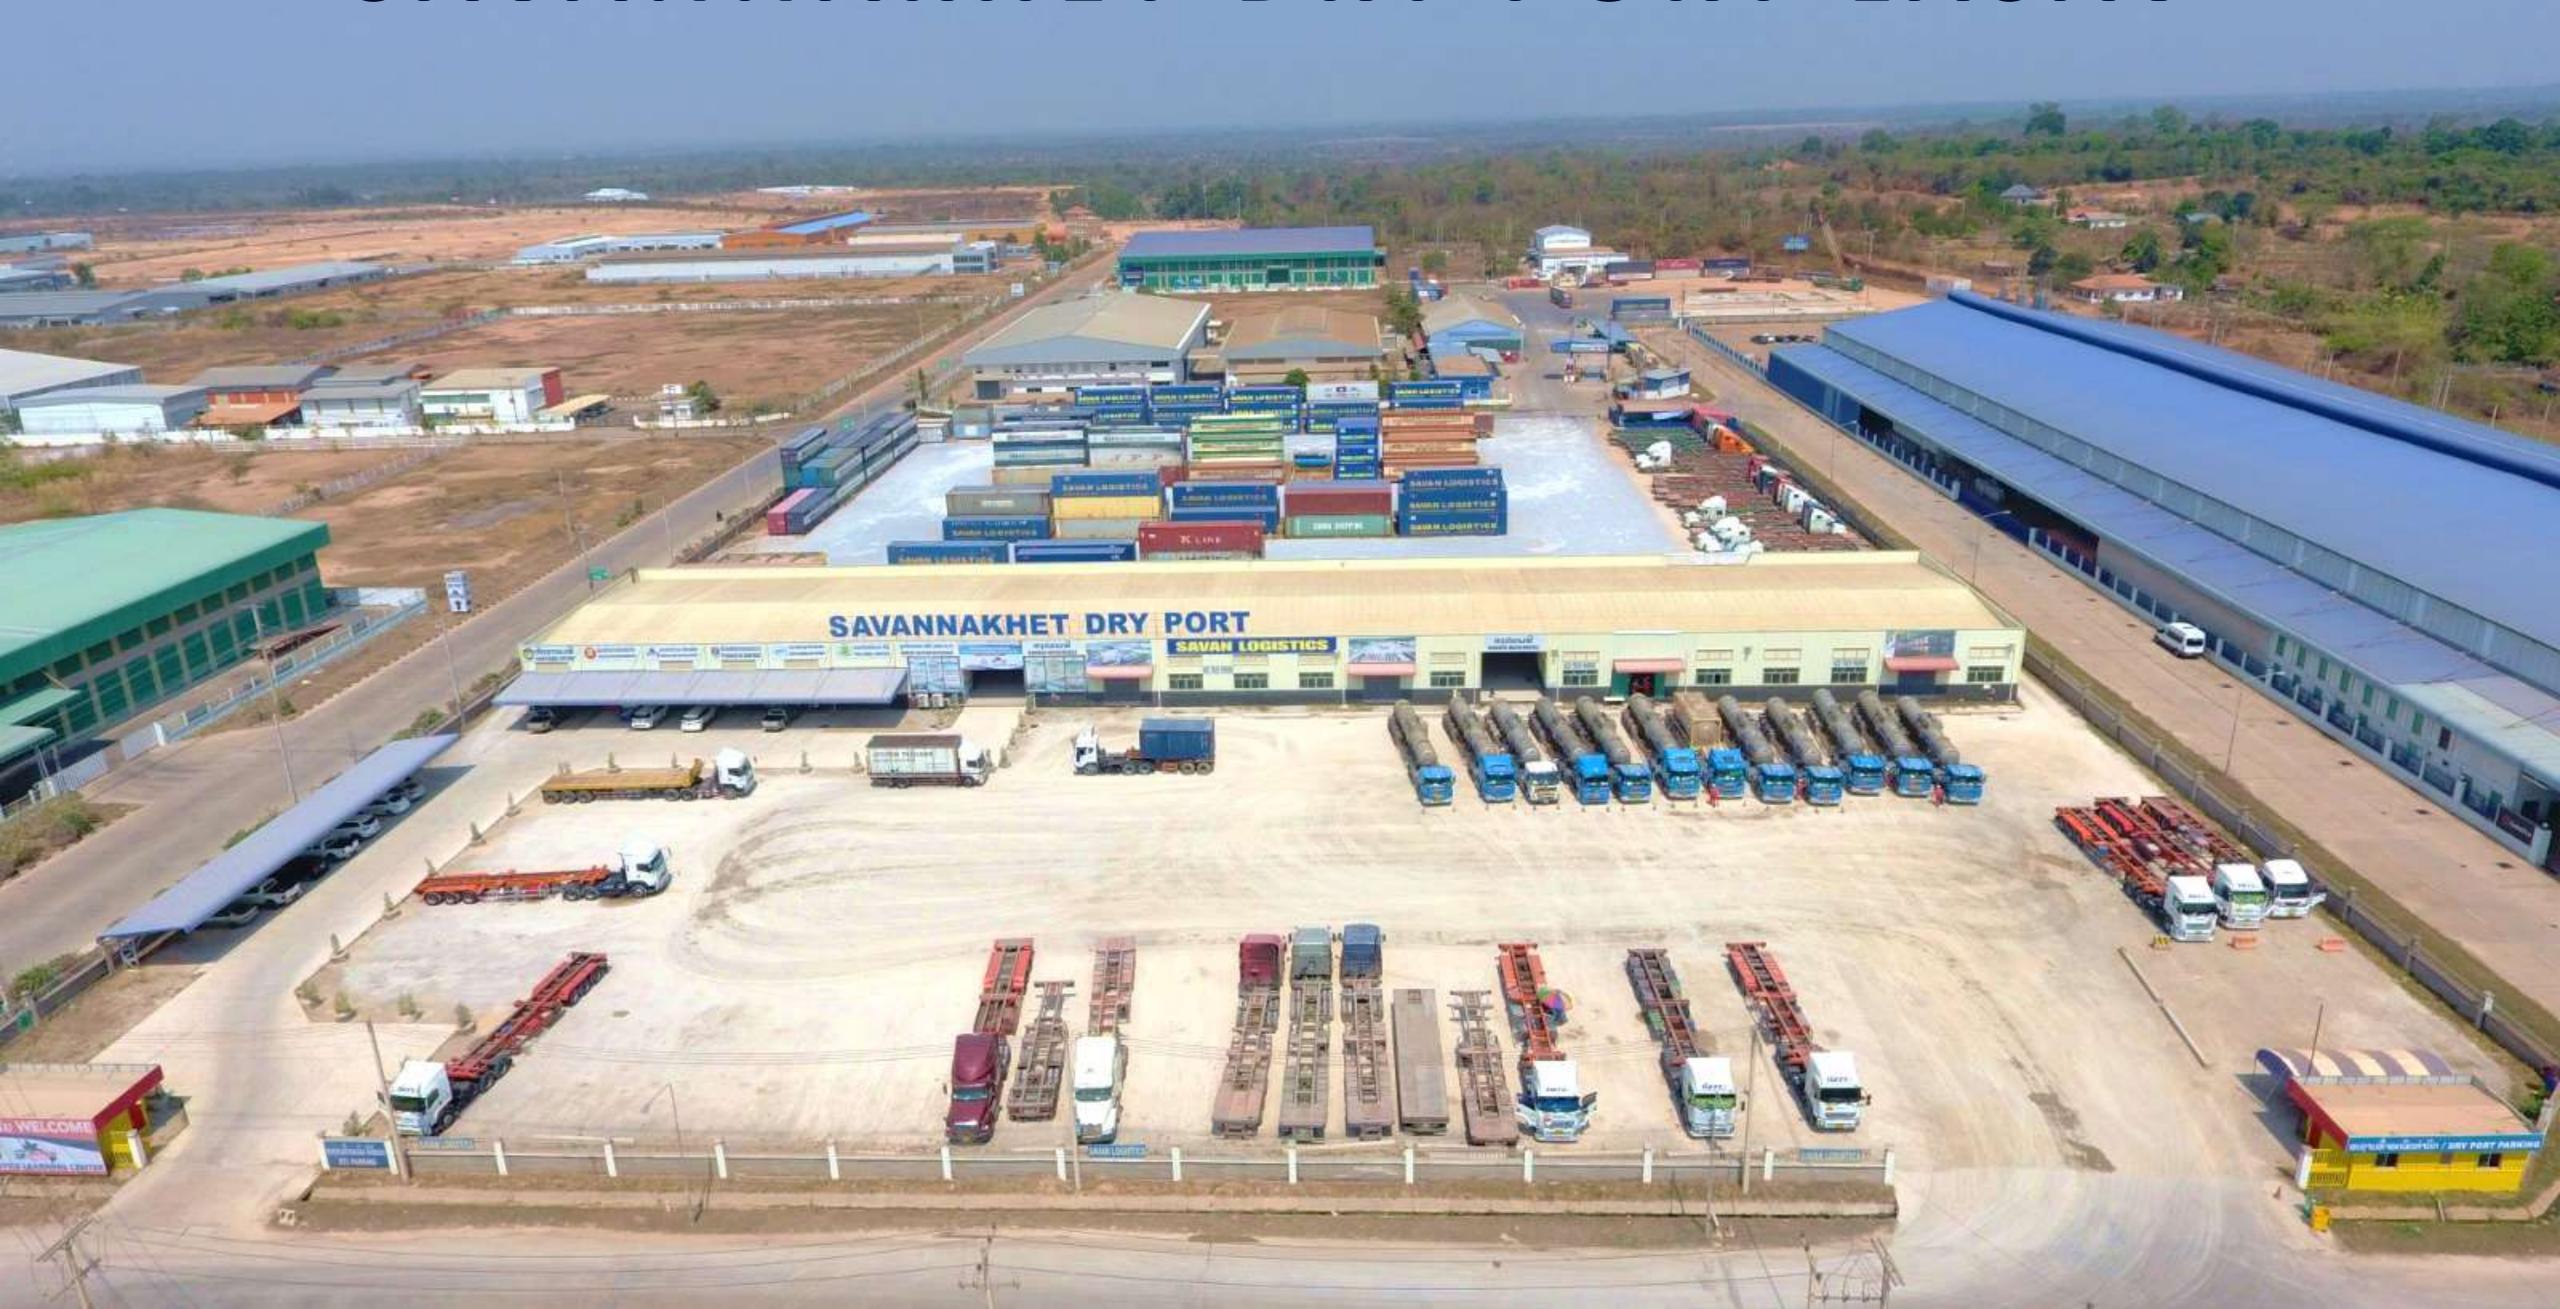

# SAVANNAKHET DRY PORT LASAV

# WELCOME MESSAGE

Savannakhet Dry Port (LASAV) is located in Savannakhet Special Economic Zone C – Savan Park. Savannakhet Dry Port established in year 2016 with intention to ease the logistics difficulties in Lao PDR and to transform Lao PDR from land lock to land-linked country.

### **OUR LOCATION**

Located at Savannakhet Special Economic Zone C – Savan Park along route No 9. East West Economic Corridor (EWEC) and cross section at One Belt One Road (OBOR).

Total area of approximately 18,000m2 of area with 11,000m2 of bonded warehouse available. Customs officer are in house and Savannakhet Special Economic Zone authority are located within Savannakhet Dry Port, logistics services arte able to facilitate in the soonest possible time.