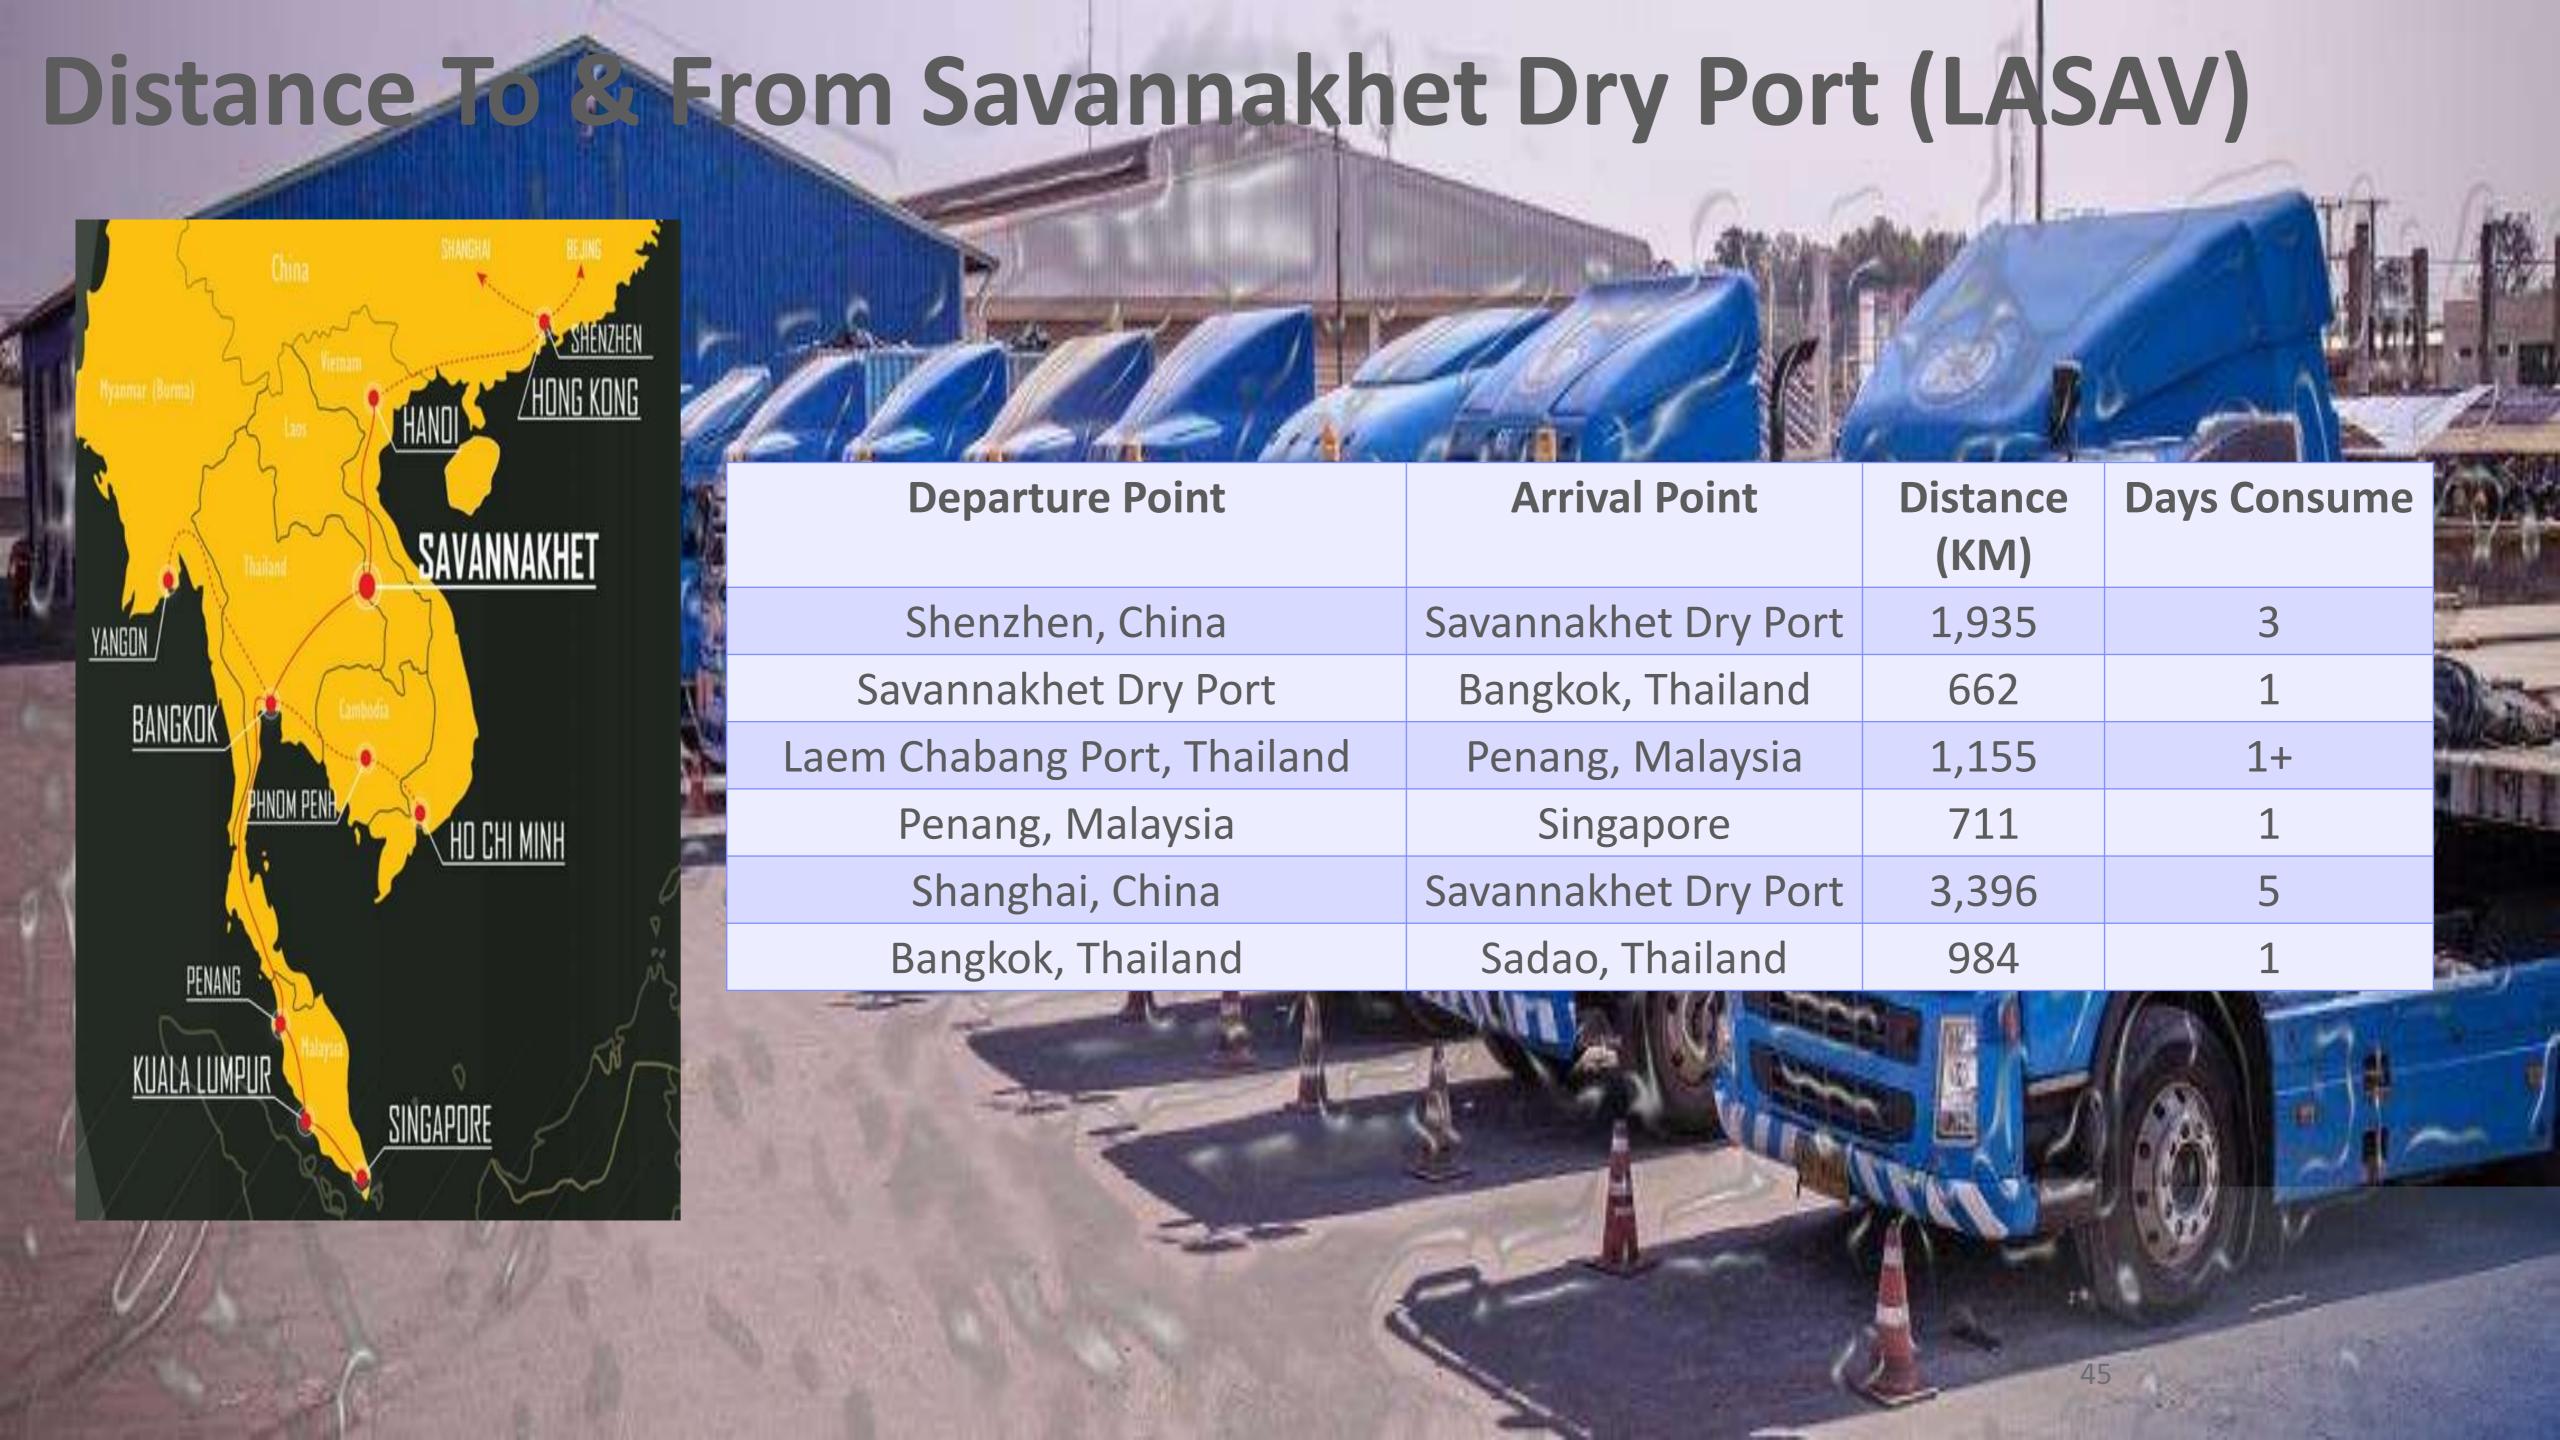

an download the font from here:

### WE SAVANNAKHET DRY PORT OFFER YOU





### **WAREHOUSING**

Warehouse facilities available within Savannakhet Dry Port.



### FREIGHT FORWARDING SERVICES

To arrange from one end to another by air, road and sea to doorstep.



### **SHIPPING LINE ASSOCIATION**

Member of shipping line association. Deposit free for container.



### **LOGISTICS WITHIN COUNTRY**

To deliver goods from north to south and east to west within Lao PDR.



### **CUSTOMS CLEARANCE**

Clearing goods through the customs authority to facilitate the movement of cargo into a country (import) and outside the country (export).



### GLOBAL FREIGHT FORWARDING AGENT

Authorize global freight forwarding agent for DHL.

# FUNCTIONS OF SAVANNAKHET DRY PORT (LASAV)

























# Savannakhet Dry Port (LASAV) Acknowledgement



POSTAL ADDRESS-ADRESSE POSTALE: UNITED NATIONS, N.Y. 10017

Reference: C.N.576.2019.TREATIES-XI.E.3 (Depositary Notification)

INTERGOVERNMENTAL AGREEMENT ON DRY PORTS BANGKOK, 1 MAY 2013

LAO PEOPLE'S DEMOCRATIC REPUBLIC: RATIFICATION

The Secretary-General of the United Nations, acting in his capacity as depositary, communicates the following:

The above action was effected on 5 November 2019.

The Agreement shall enter into force for the Lao People's Democratic Republic on 5 December 2019 in accordance with its article 5 (2) which reads as follows:

"For each State which deposits its instrument of ratification, acceptance, approval of or accession to the Agreement after the date on which the eighth instrument of ratification, acceptanc