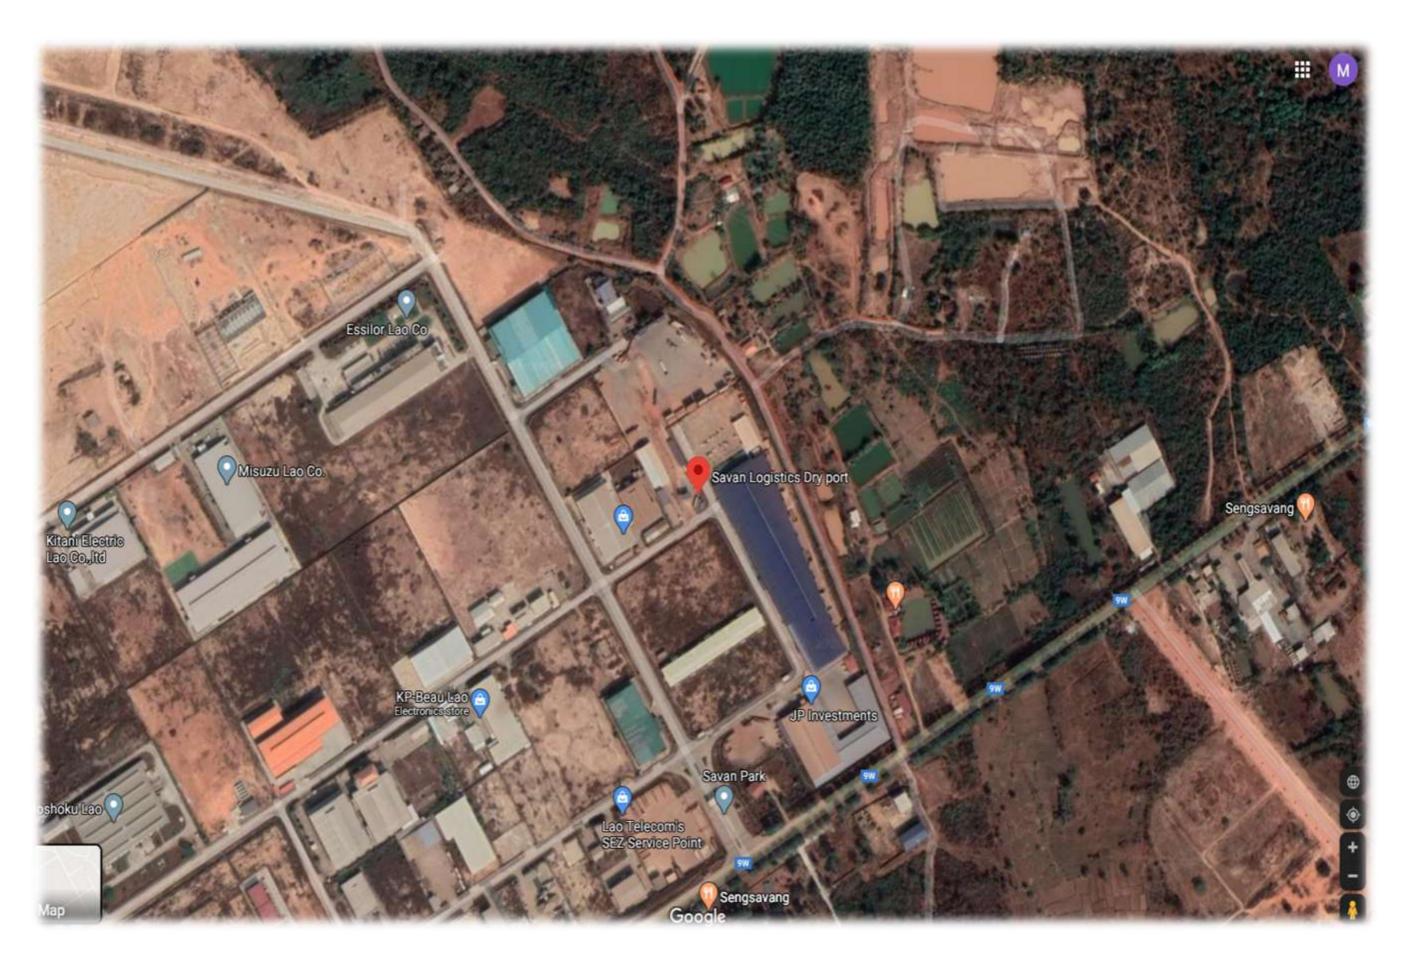

### **OUR LOCATION**

Located at Savannakhet Special Economic Zone C – Savan Park along route No 9. East West Economic Corridor (EWEC) and cross section at One Belt One Road (OBOR).

Total area of approximately 18,000m2 of area with 11,000m2 of bonded warehouse available. Customs officer are in house and Savannakhet Special Economic Zone authority are located within Savannakhet Dry Port, logistics services arte able to facilitate in the soonest possible time.