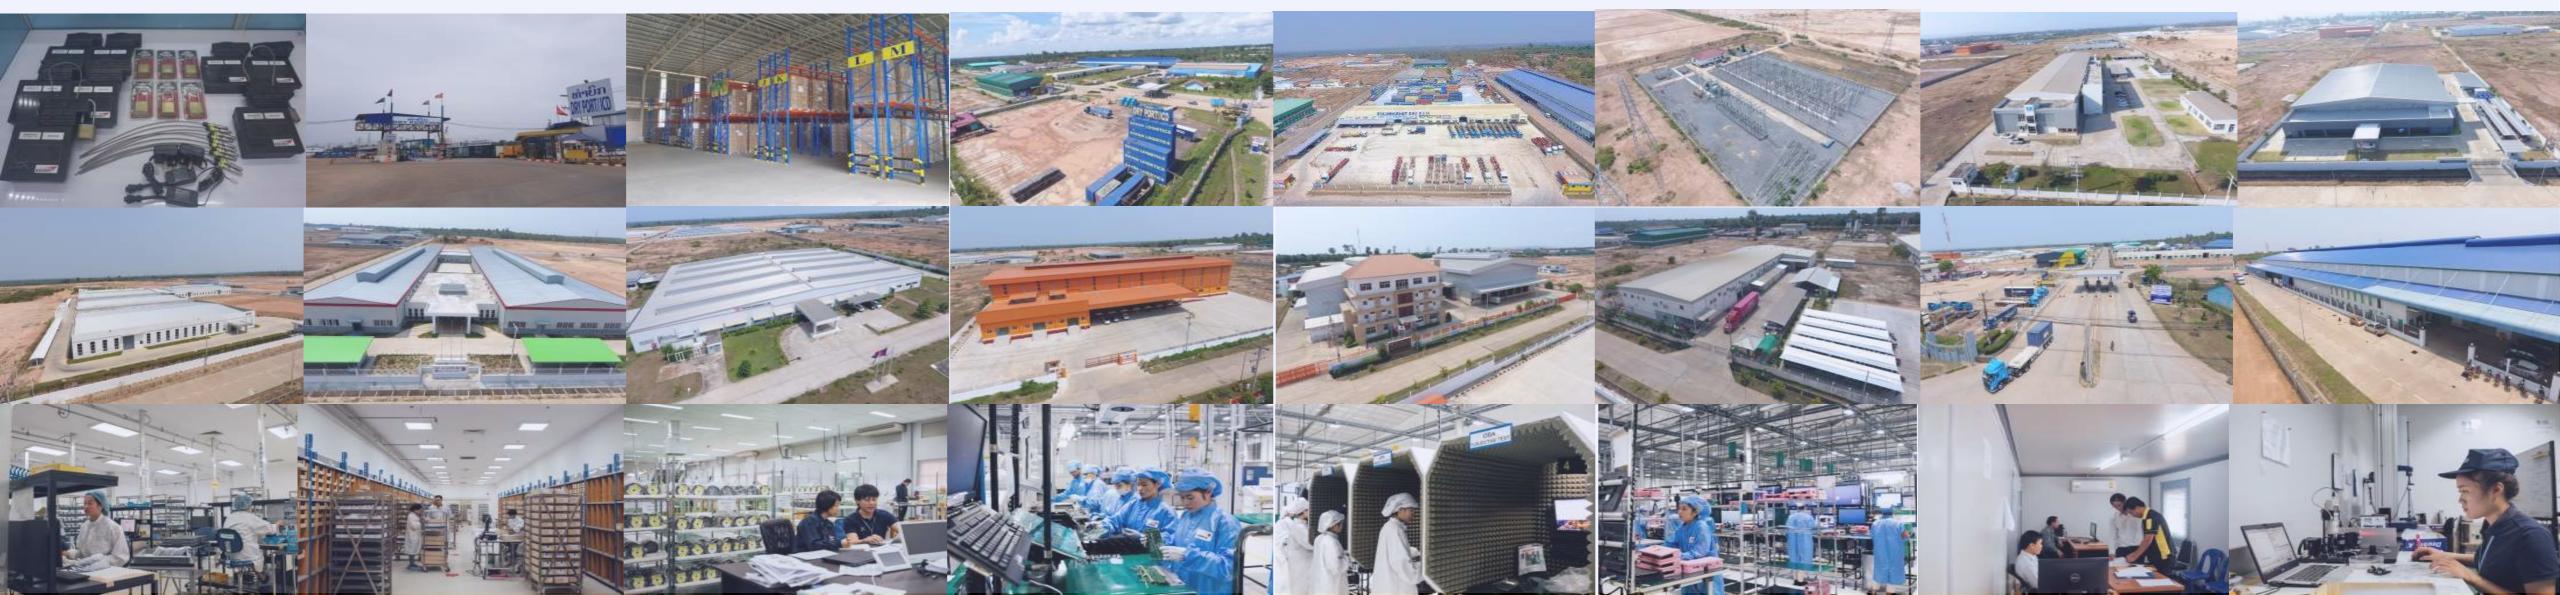

CROSS BORDER ALTERNATIVE MANUFACTURING PRODUCTION BASE IN SAVAN PARK SEZ-

JMPOSSJBLE TO J M POSSJBLE GATE WAY TO THE GLOBAL MARKET





# THINK IN Laos MADE IN Savan Park SEZ - Zone C





## Why have to Invest Savan Park





#### Infrastructure and Facilities within Zone





#### Power Substation:

A 115/22KV power substation are installed in Savan Park which provide continuous and sustainable electricity to all investors in Savan Park.



#### Savan Dormitory:

Dormitory 195 rooms are build for employee with maximum security with minimum costs



#### Treated Water Supply:

Water pipe P200 are installed in Savan Park with delivery of treated water to doorstep 7,000m<sup>3</sup>/day.



Waste water treatment facility are located in Savan Park



Main concrete road 15M



Telecommunication are all connected in Savan Park to keep everyone connected

#### Cost of Doing Business in Savan Park



#### **Land Lease Cost**

75 Years lease period

| Land Cost   | $>20,000 \text