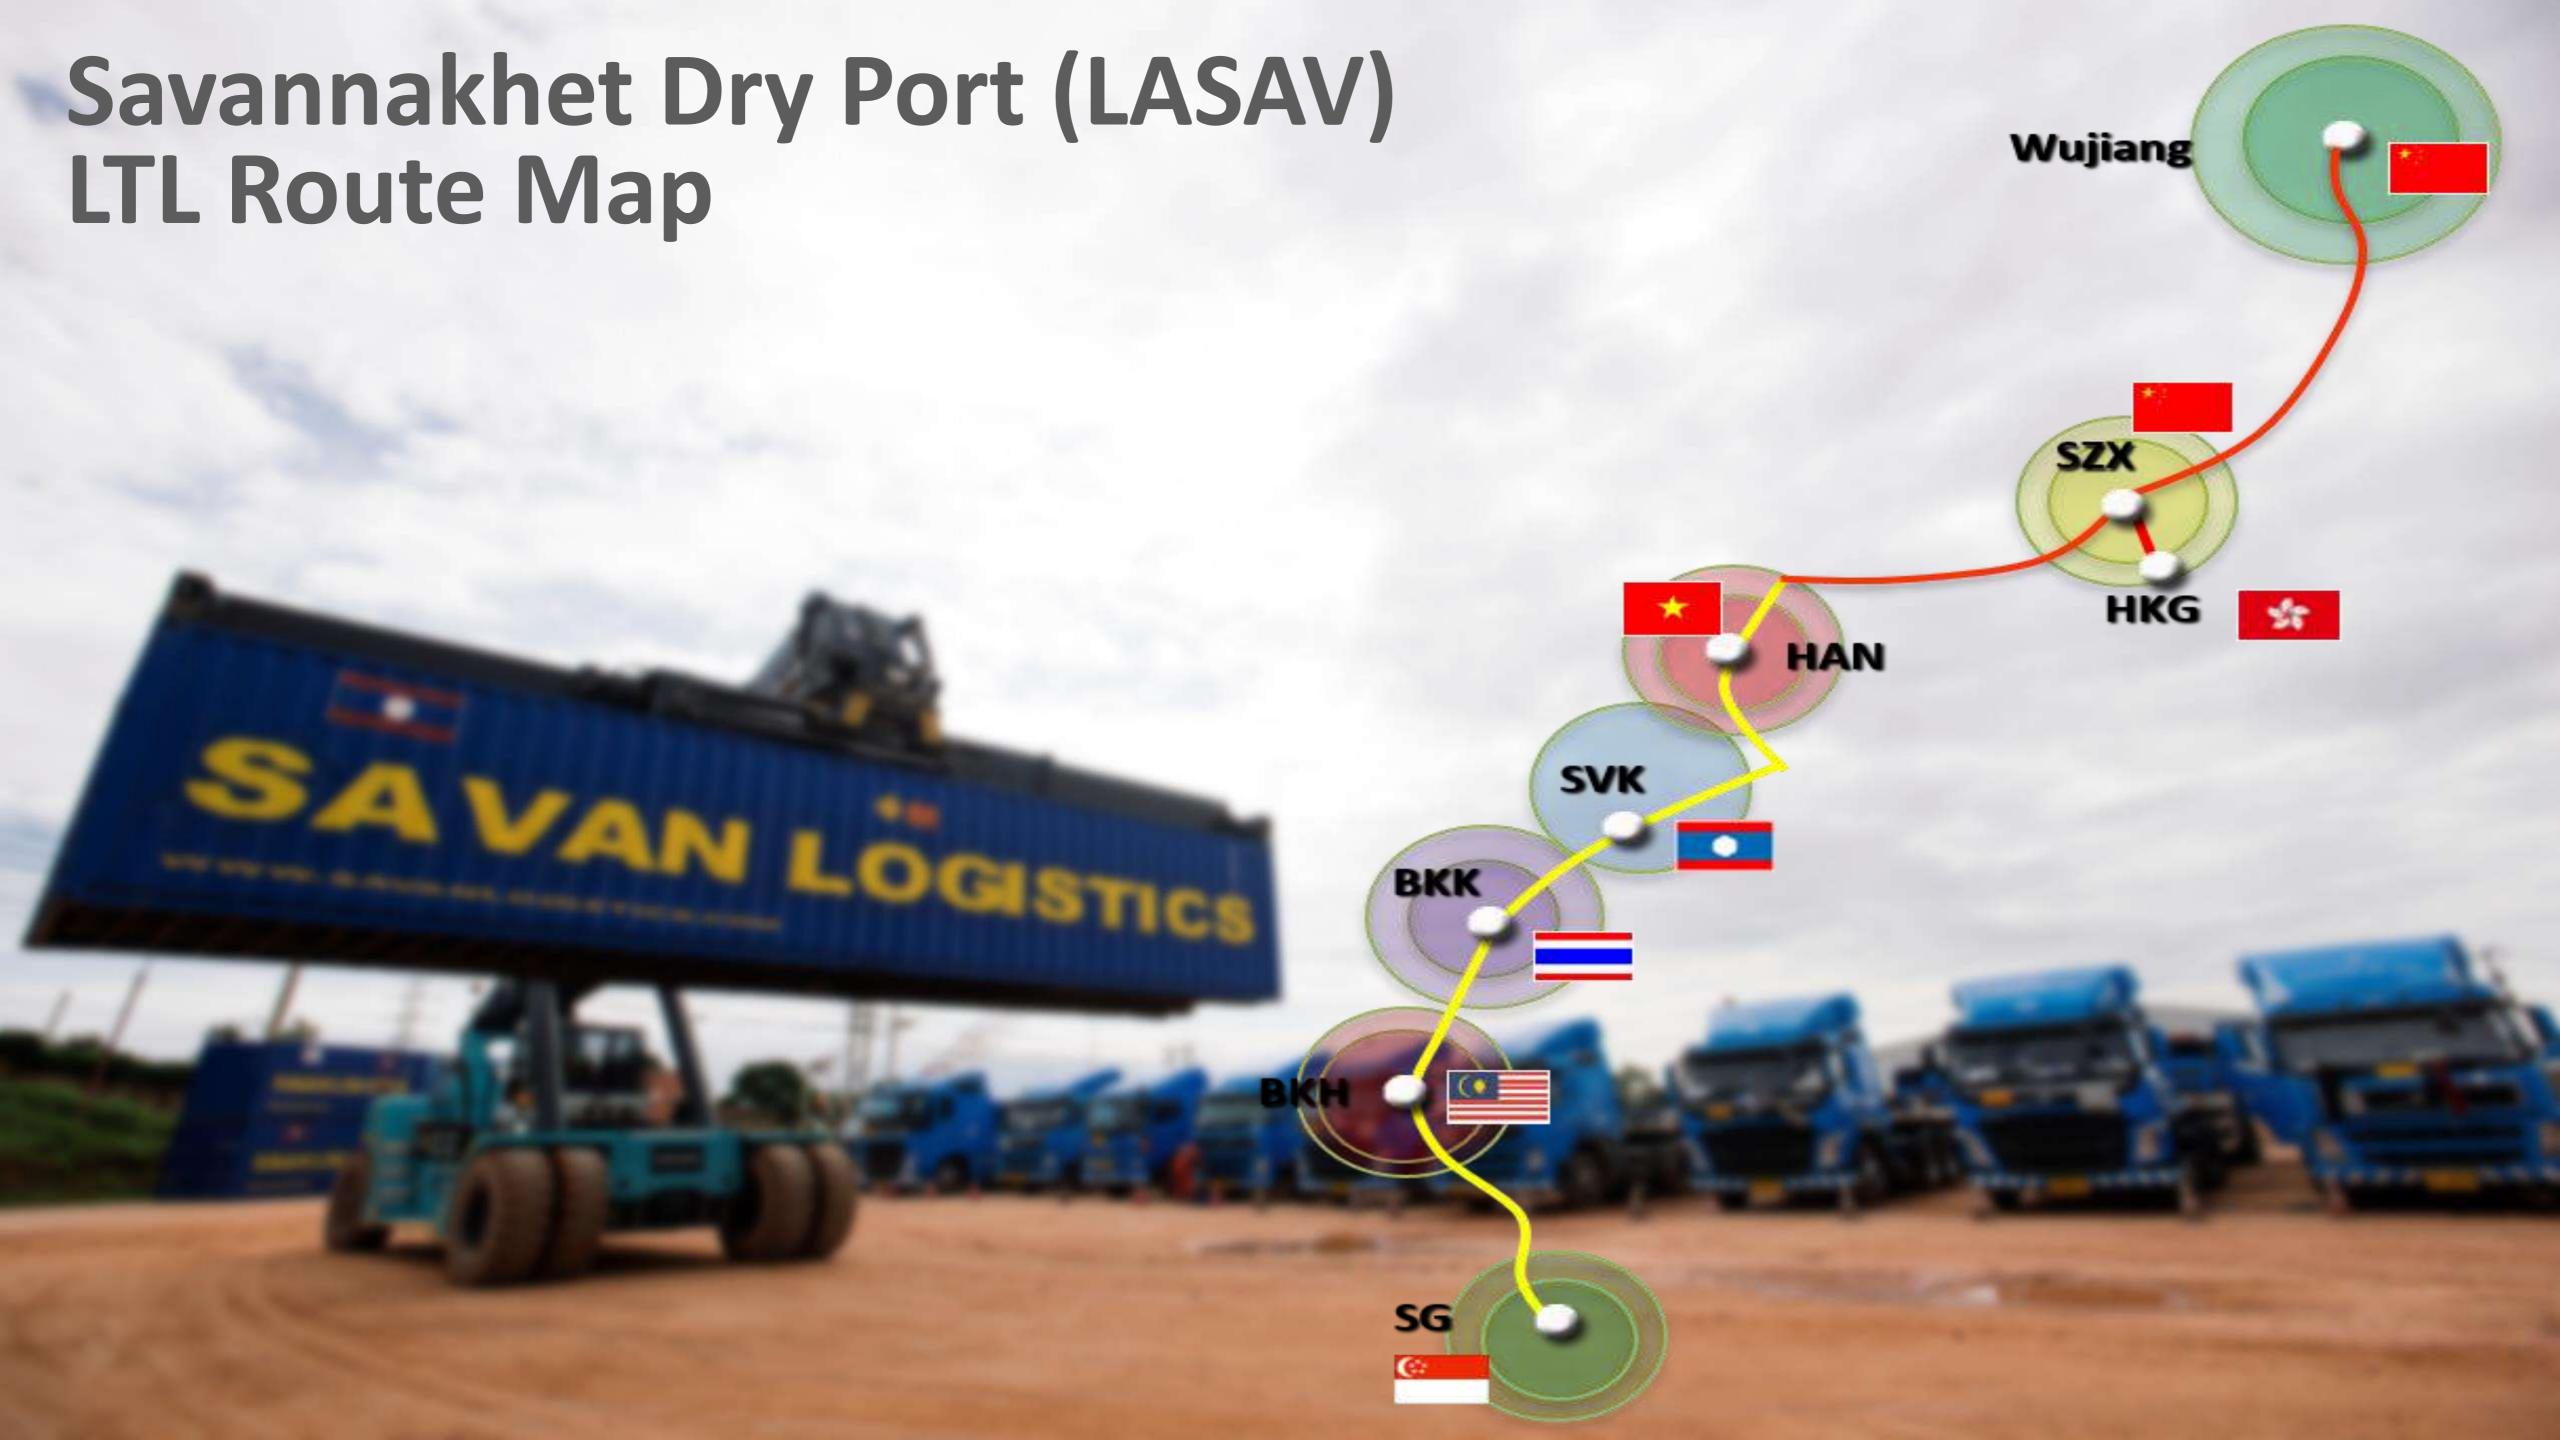

can download the font from here:

### WE SAVANNAKHET DRY PORT OFFER YOU





### **WAREHOUSING**

Warehouse facilities available within Savannakhet Dry Port.



### FREIGHT FORWARDING SERVICES

To arrange from one end to another by air, road and sea to doorstep.



### **SHIPPING LINE ASSOCIATION**

Member of shipping line association. Deposit free for container.



### **LOGISTICS WITHIN COUNTRY**

To deliver goods from north to south and east to west within Lao PDR.



### **CUSTOMS CLEARANCE**

Clearing goods through the customs authority to facilitate the movement of cargo into a country (import) and outside the country (export).



### GLOBAL FREIGHT FORWARDING AGENT

Authorize global freight forwarding agent for DHL.

# FUNCTIONS OF SAVANNAKHET DRY PORT (LASAV)

























# Savannakhet Dry Port (LASAV) Acknowledgement



POSTAL ADDRESS-ADRESSE POSTALE: UNITED NATIONS, N.Y. 10017

Reference: C.N.576.2019.TREATIES-XI.E.3 (Depositary Notification)

INTERGOVERNMENTAL AGREEMENT ON DRY PORTS BANGKOK, 1 MAY 2013

LAO PEOPLE'S DEMOCRATIC REPUBLIC: RATIFICATION

The Secretary-General of the United Nations, acting in his capacity as depositary, communicates the following:

The above action was effected on 5 November 2019.

The Agreement shall enter into force for the Lao People's Democratic Republic on 5 December 2019 in accordance with its article 5 (2) which reads as follows:

"For each State which deposits its instrument of ratification, acceptance, approval of or accession to the Agreement after the date on which the eighth instrument of ratification, accepta