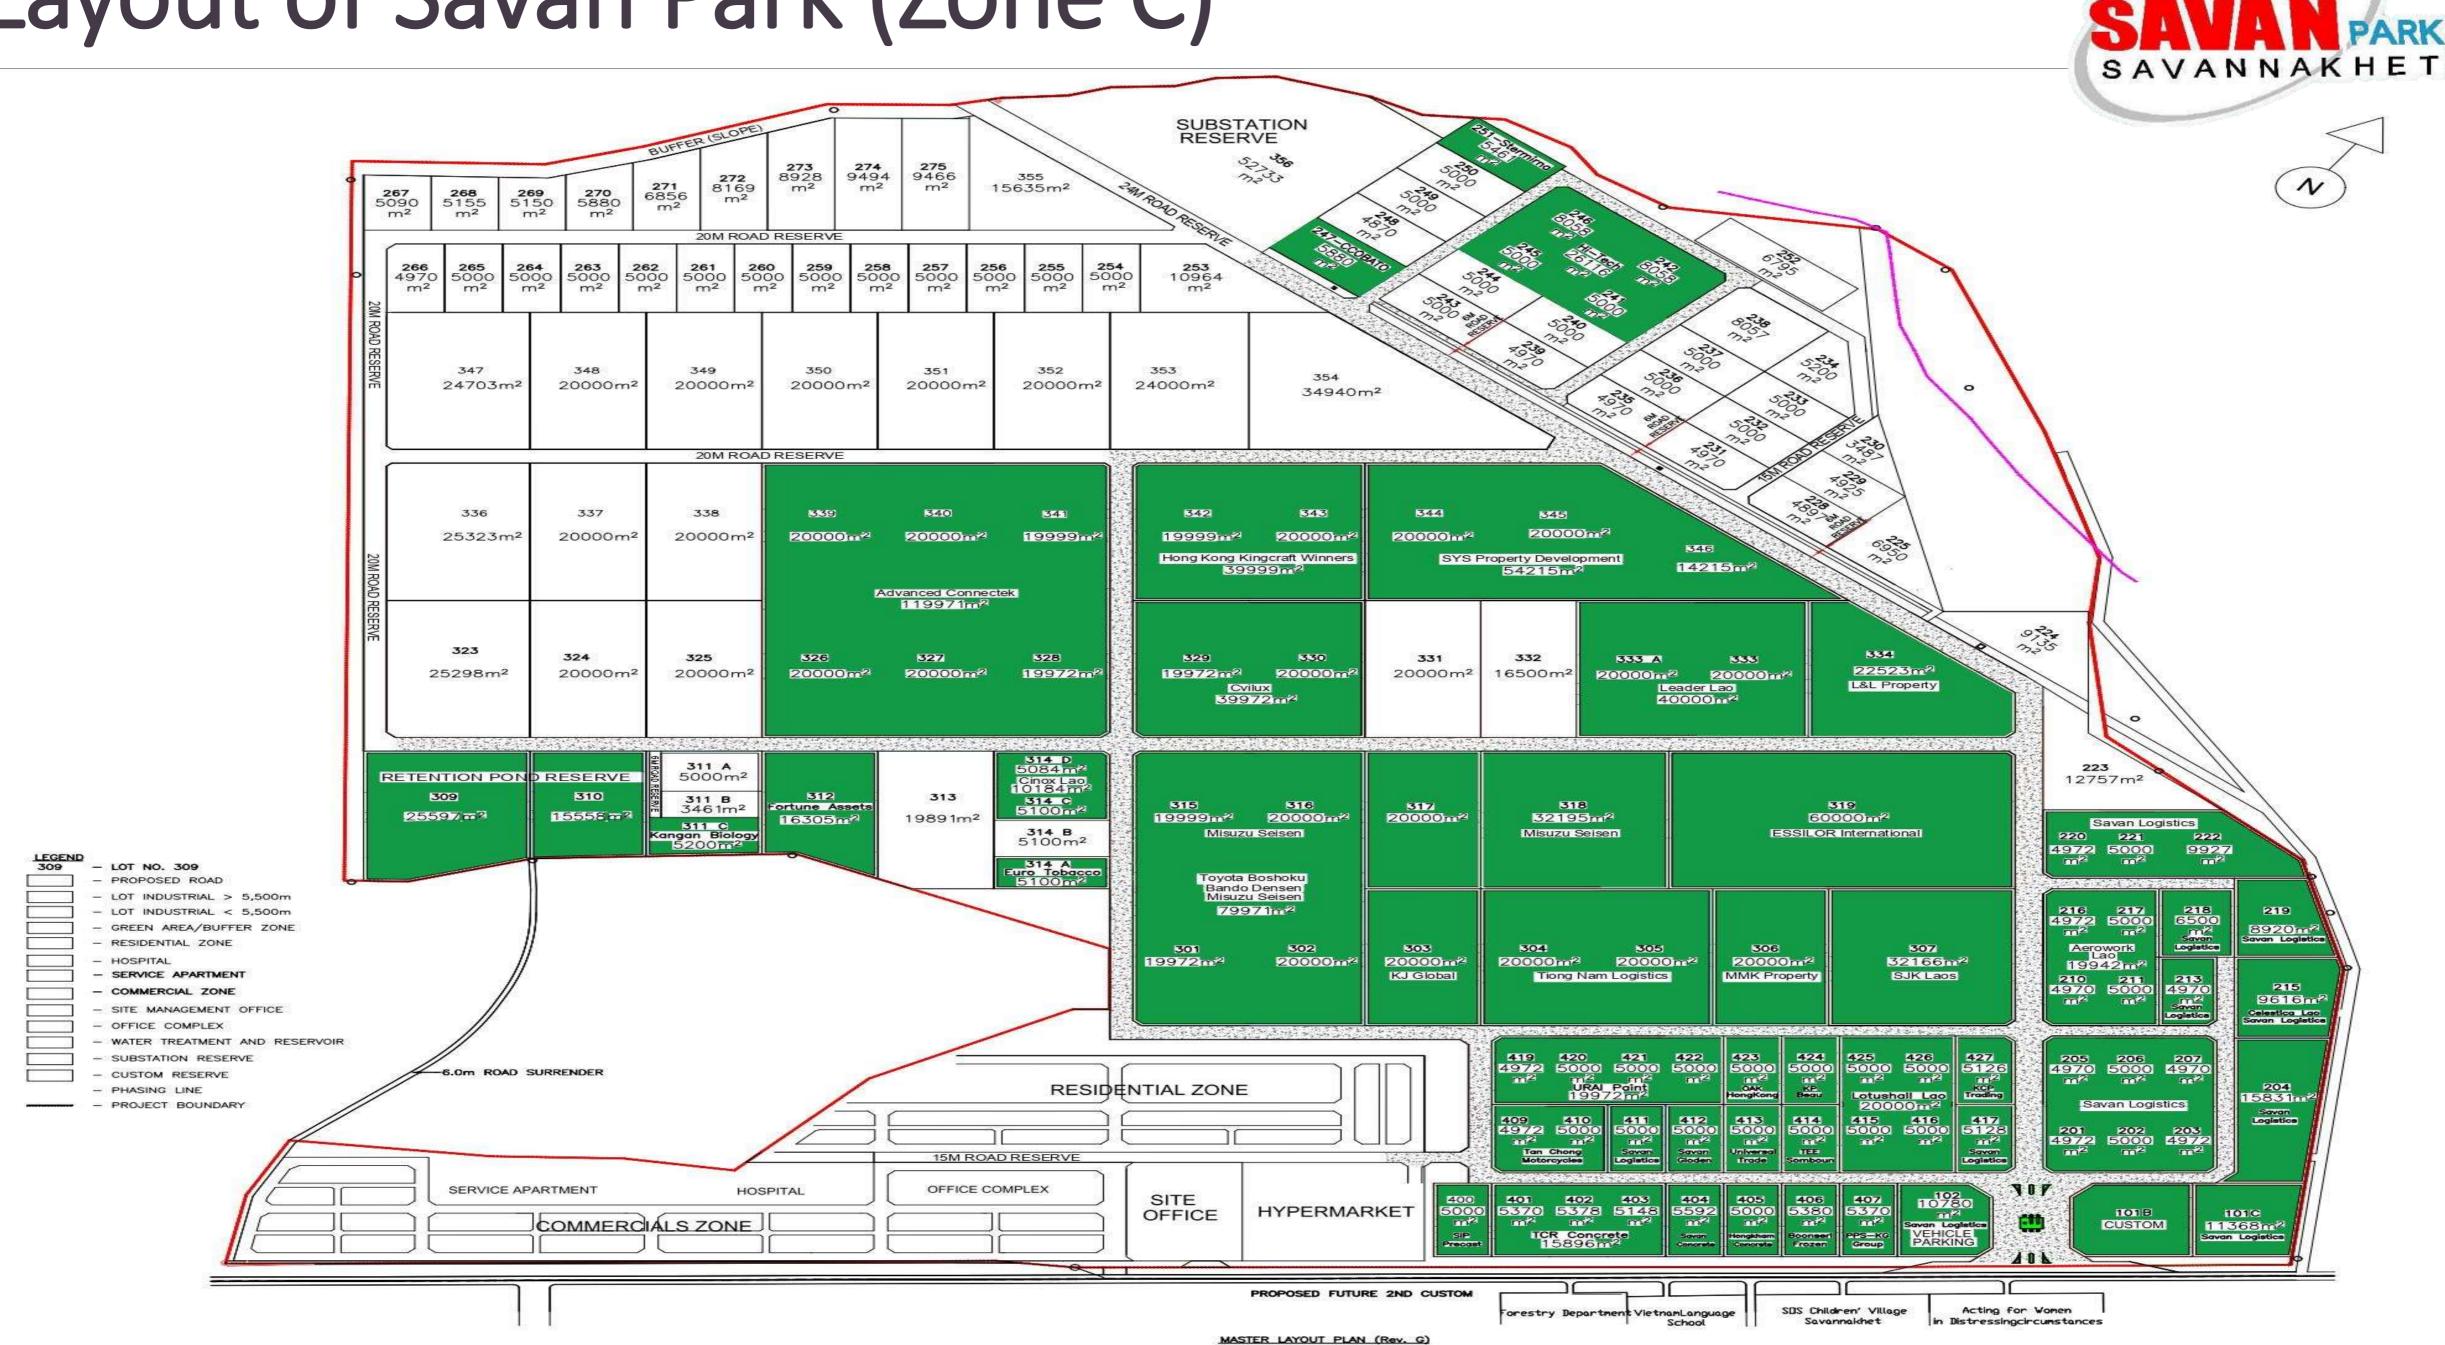

Islands Ho Chi Minh City **Bukit Kayu Hitam** Penang Brunei Medan Malaysia Kuala Lumpur NORTH Kuala Lumpur Manad Sing pore SARAWAK EAST KALIMANTAN NORTH SULAW WEST Google My Maps WEST KALIMANTAN

# Wesse are

- Located along East West Economic Corridor (EWEC)
- Located at crossroad of One Belt One Road (OBOR)
- Bordering with Mukdahan Province of Thailand
- Multi sea port access ( Danang Sea Port& Laem Chabang Sea Port
- ❖ 8 km away to Savannakhet International Airport
  - 455 km away to Vientiane (via Lao road)
- ❖ 330 km away to Vientiane (via Thai road)
- 8 km to downtown Savannakhet

#### LOCATION OF ZONE A, B, B1, C & D





- Zone A: Service Hub
- Zone B: Industrial Hub
- Zone C: Commercial , Industrial
   & Logistics Hub
- Zone D: Residential Hub

## Layout of Savan Park (Zone C)



## Commercial Development Layout of Savan Park







#### What The Government Offer





shutterstock.com • 764218630

#### Tax Holiday

2 years to 10 years of tax holiday offered to investors invested in Savannakhet Special Economic Zone Area Low & Flat Corporate Income Tax

8% or 10% of corporate income tax upon expired of tax holiday.

Flat Income Tax

5% flat for personal income tax

Flat
Dividend Tax

5% flat of dividend tax

VAT

0%

CUSTOMS DUTIES

0%













#### Savannakhet Special Economic Zone Authority (SEZA)



#### What SEZA Offer



- Investment License,Business Registrationwithin 5 working days
- Tax registration and company seal.
- Foreign ID card, working permit.
- **A** Labor recruitment.
- Public utilities
- Other legal issues



- Simplified C/O application for