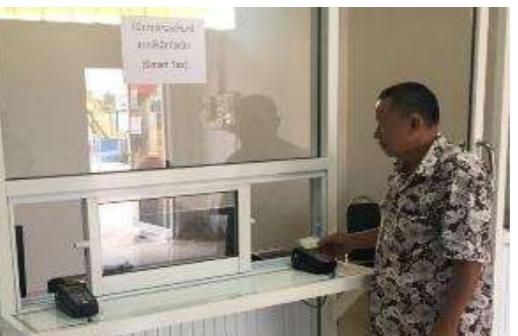

In respond to the cashless operation which encourage by the Lao PDR government, all payment transaction within Savannakhet Dry Port is in E payment form which supports by the local bank.

Further than the above, container entering to the Lao PDR are enhanced with E lock and real time GPS tracking. Dry port operation staff able to track the whereabouts of the cargo.