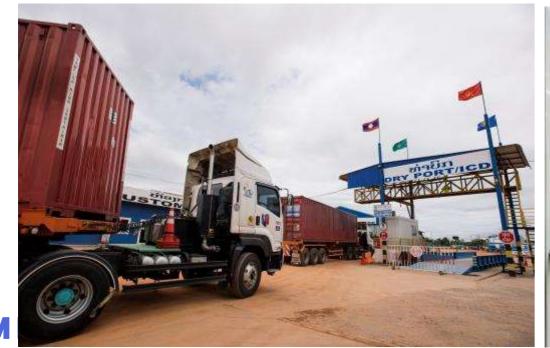

# SAVANNAKHET DRY PORT LASAV

# WELCOME MESSAGE

Savannakhet Dry Port (LASAV) is located in Savannakhet Special Economic Zone C – Savan Park. Savannakhet Dry Port established in year 2016 with intention to ease the logistics difficulties in Lao PDR and to transform Lao PDR from land lock to land-linked country.

### **OUR LOCATION**

Located at Savannakhet Special Economic Zone C – Savan Park along route No 9. East West Economic Corridor (EWEC) and cross section at One Belt One Road (OBOR).

Total area of approximately 18,000m2 of area with 11,000m2 of bonded warehouse available. Customs officer are in house and Savannakhet Special Economic Zone authority are located within Savannakhet Dry Port, logistics services arte able to facilitate in the soonest possible time.