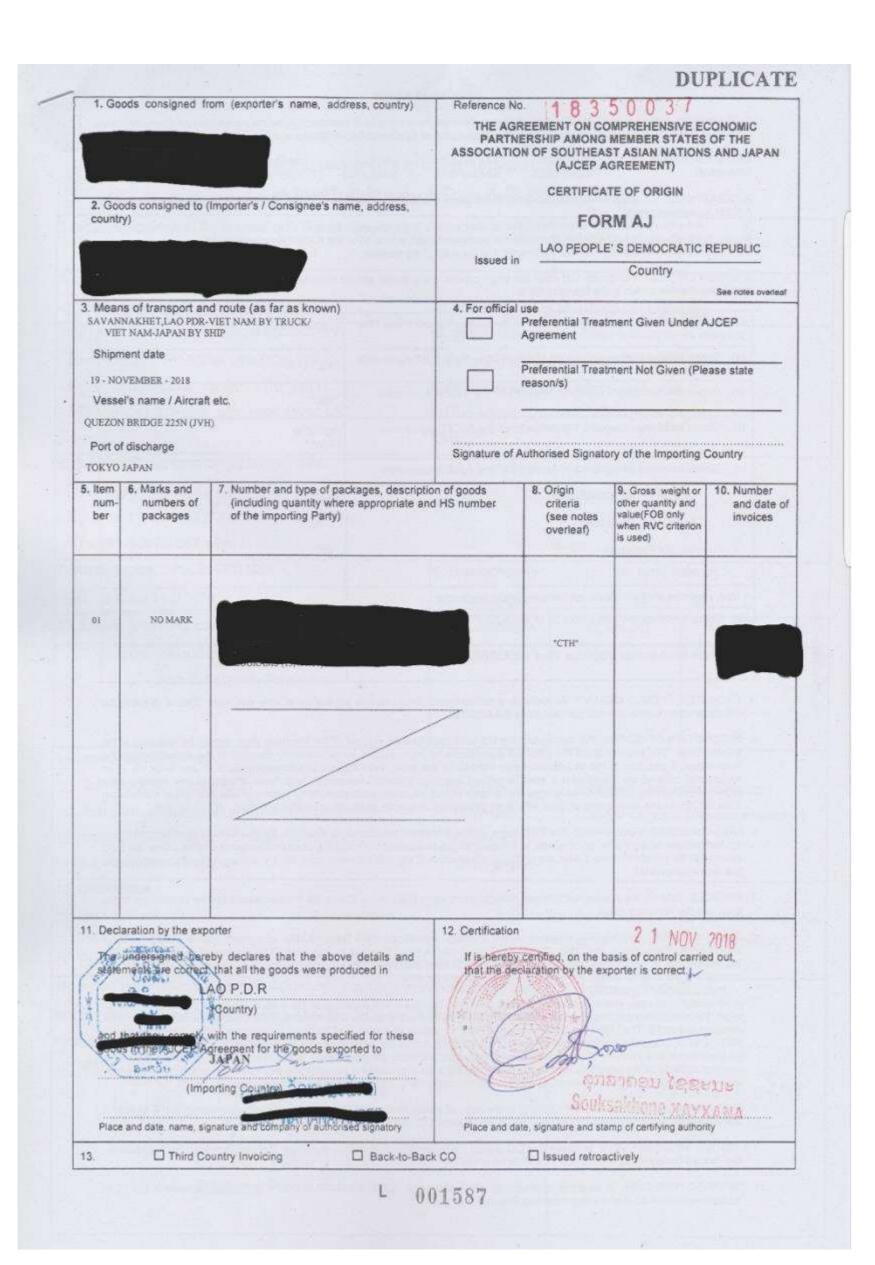

## Certificate of Country Origin (C/O) Issued by SEZA

| iocaca by           |                                                                                                                           |
|---------------------|---------------------------------------------------------------------------------------------------------------------------|
| Form A              | EU 28 Countries)                                                                                                          |
| Statement of Origin | EU (28 Countries) Switzerland, Norway and Turkey                                                                          |
| Invoice Declaration | Indonesia, Thailand, Vietnam and Philippines                                                                              |
| Form A              | Canada, Russia, Belarus, Kazakhstan and Japan                                                                             |
| Form D              | (Among Member of ASEAN) Brunei, Cambodia, Indonesia, Laos, Malaysia, Myanmar, Philippine, Singapore, Thailand & Vietnam   |
| Form S              | Vietnam                                                                                                                   |
| Form Al             | India & Member of ASEAN                                                                                                   |
| Form DFTP           | India                                                                                                                     |
| Form APTA           | Bangladesh, China, India, Korea & Sri Lanka                                                                               |
| Form AHK            | Hongkong, China and (Brunei, Indonesia, Malaysia, Philippines, Singapore, Thailand, Cambodia, Myanmar and Vietnam)        |
| Form E              | China and (Brunei, Indonesia, Malaysia, Philippines, Singapore, Thailand, Cambodia, Myanmar and Vietnam)                  |
| Form SPT            | China,                                                                                                                    |
| Form AK             | Korea and (Brunei, Indonesia, Malaysia, Philippines, Singapore, Thailand, Cambodia, Myanmar and Vietnam)                  |
| Form AJ             | Japan and (Brunei, Indonesia, Malaysia, Philippines, Singapore, Thailand, Cambodia, Myanmar and Vietnam)                  |
| Form AANZ           | Australia, New Zealand and (Brunei, Indonesia, Malaysia, Philippines, Singapore, Thailand, Cambodia, Myanmar and Vietnam) |
| Form CO Korea       | Korea                                                                                                                     |
| Form CO White       | Taiwan, China, USA                                                                                                        |