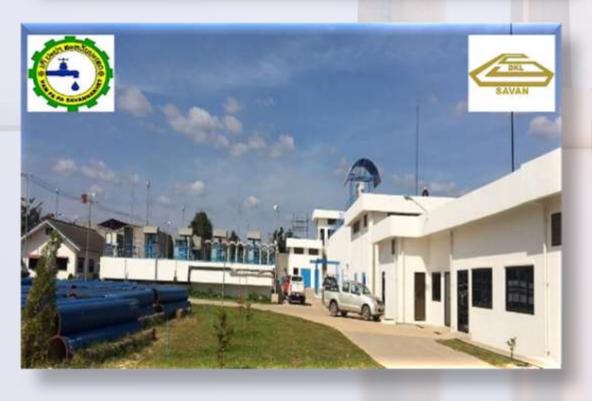

#### Treated Water Supply:

Water pipe P200 are installed in Savan Park with delivery of treated water to doorstep 7,000m<sup>3</sup>/day.

Waste water treatment facility are located in Savan Park

Main concrete road 15M

#### **Water Supply**

Water pipe P200 delivery of treated water to doorstep 7,000m³/day

Treated water: LAK  $5,752 = USD 0.3/m^3$ 