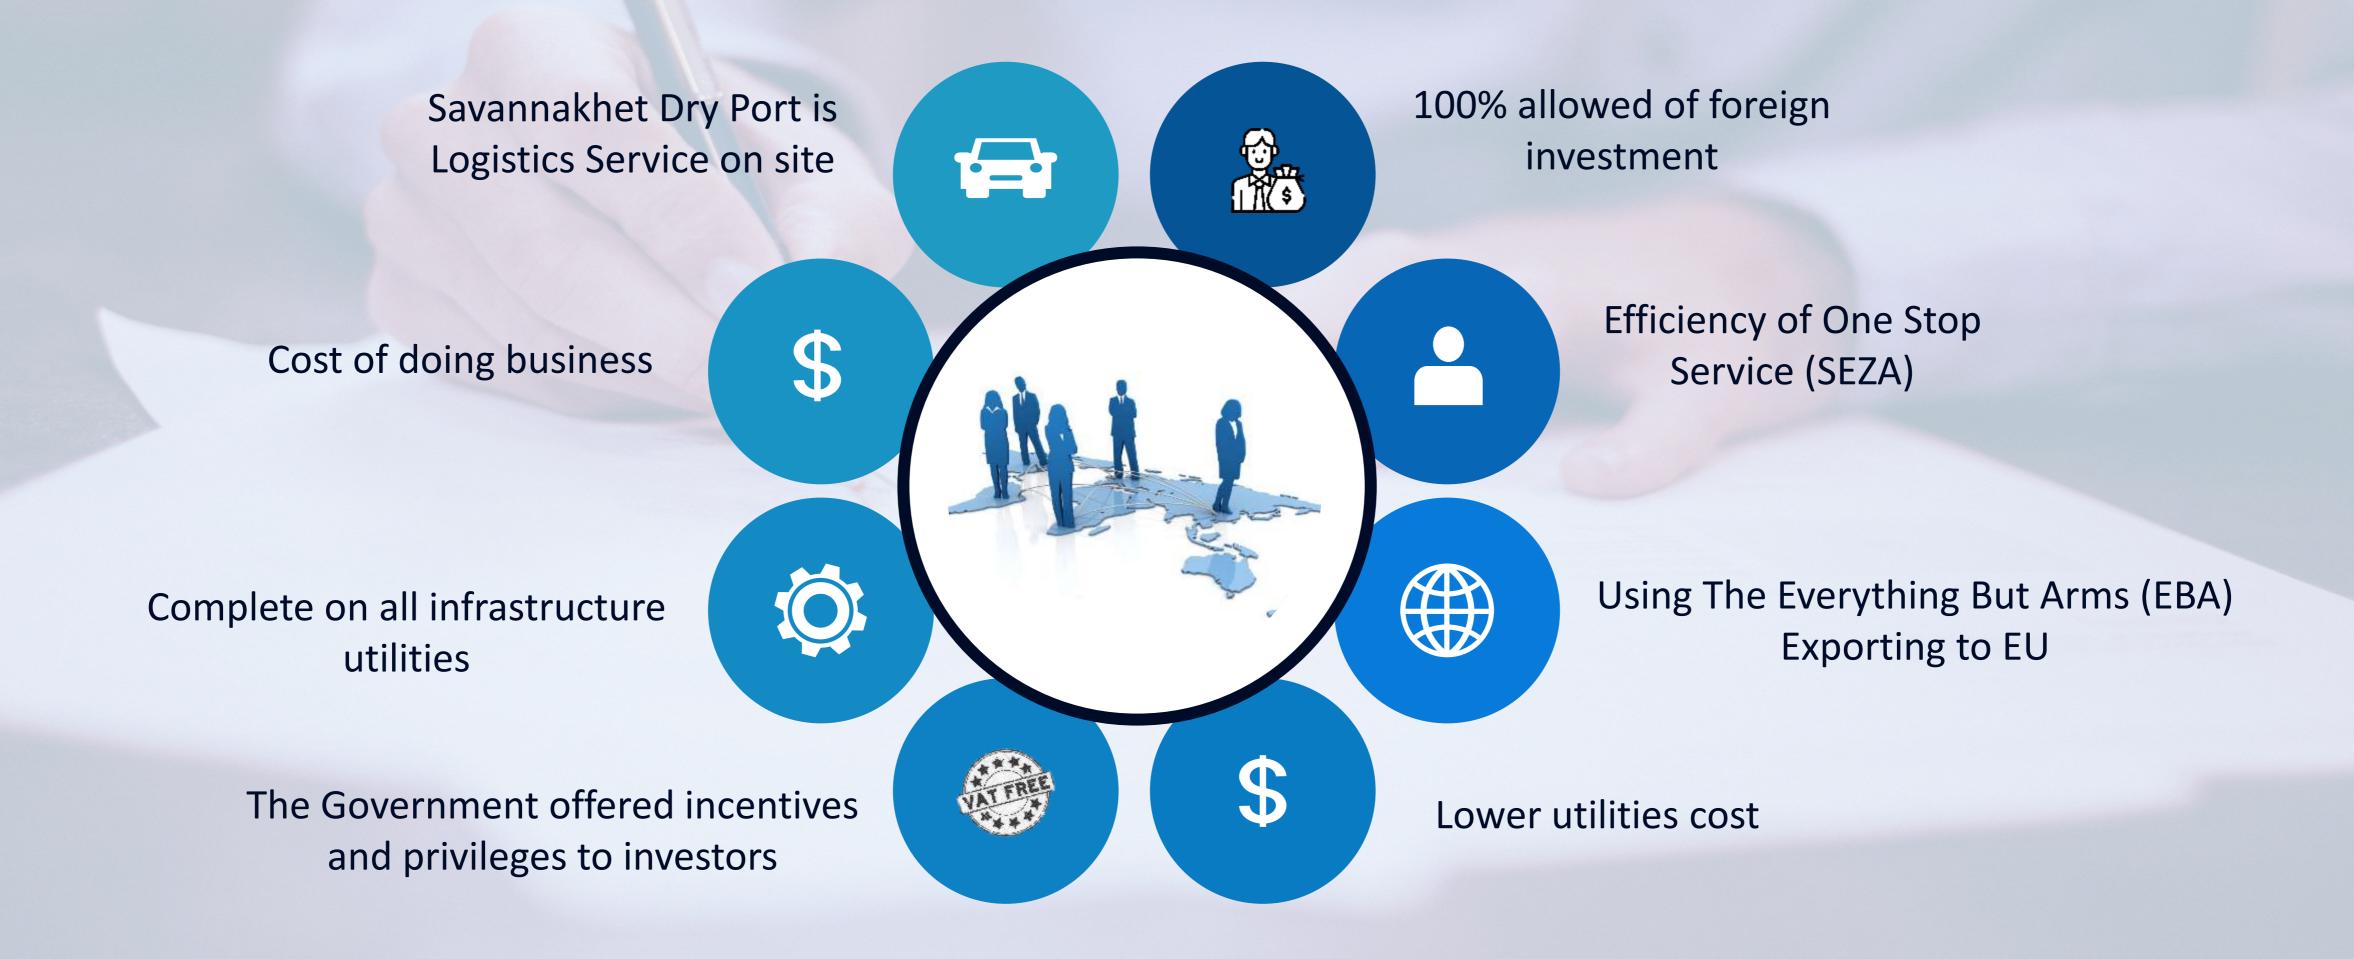

## Why have to Invest Savan Park

#### Cost of Doing Business in Savan Park

#### **Land Lease Cost**

75 Years lease period

| Land Cost   | $>20,000 \text{ m}^2 \text{ 1m}^2 = \text{USD } 37.80$ |
|-------------|--------------------------------------------------------|
|             | <20,000 m <sup>2</sup> 1m <sup>2</sup> = USD 44.10     |
| Maintenance | USD 125/Month                                          |

#### Tax Holiday

2 years to 10 years of tax holiday offered to investors invested in Savannakhet Special Economic Zone Area Low & Flat Corporate Income Tax

8% or 10% of corporate income tax upon expired of tax holiday.

Flat Income Tax

5% flat for personal income tax

Flat
Dividend Tax

5% flat of dividend tax

VAT

0%

CUSTOMS DUTIES

0%

#### What SEZA Offer

- Investment License,Business Registrationwithin 5 working days
- Tax registration and company seal.
- Foreign ID card, working permit.
- **A** Labor recruitment.
- Public utilities
- Other legal issues