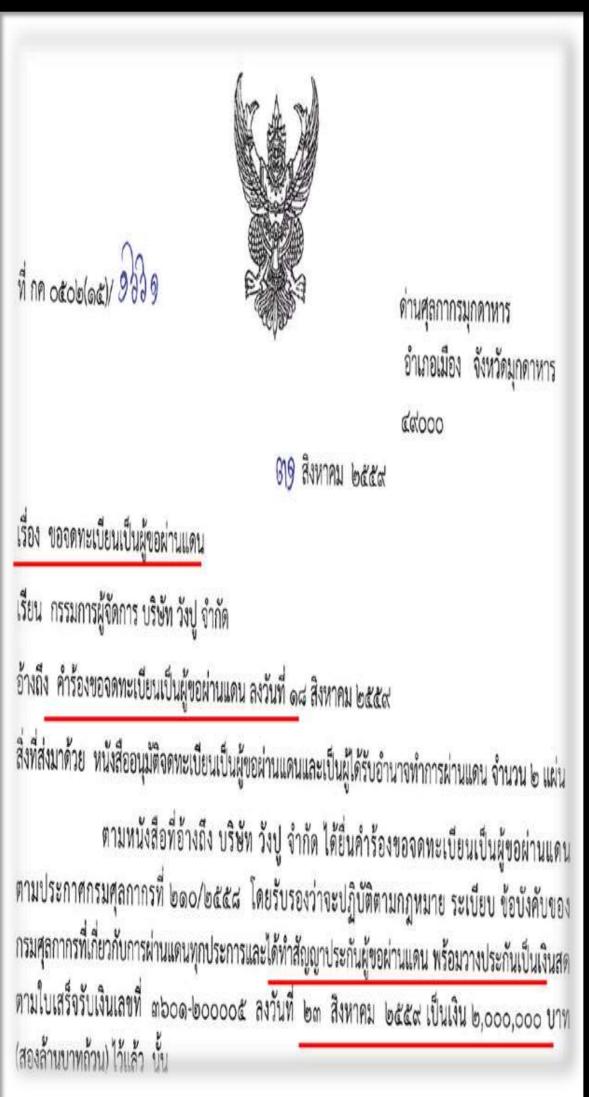

# Permit obtained in Savannakhet Dry Port (LASAV)

ด่านศุลกากรมุกดาหาร อำเภอเมือง จังหวัดมุกตาหาร

619 สิงหาคม ๒๕๕๙

เรื่อง ขอจดทะเบียนเป็นผู้ขอผ่านแดน

เรียน กรรมการผู้จัดการ บริษัท วังปู จำกัด

อ้างถึง คำร้องขอจดทะเบียนเป็นผู้ขอผ่านแดน ลงวันที่ ๑๘ สิงหาคม ๒๕๕๘

สิ่งที่ส่งมาด้วย หนังสืออนุมัติจดทะเบียนเป็นผู้ขอผ่านแดนและเป็นผู้ได้รับอำนาจทำการผ่านแดน จำนวน 🔊 แผ่น

ตามหนังสือที่อ้างถึง บริษัท วังปู จำกัด ได้ยื่นคำร้องขอจดทะเบียนเป็นผู้ขอผ่านแดน ตามประกาศกรมศุลกากรที่ ๒๑๐/๒๕๕๘ โดยรับรองว่าจะปฏิบัติตามกฎหมาย ระเบียบ ข้อบังคับของ กรมศุลกากรที่เกี่ยวกับการผ่านแดนทุกประการและได้ทำสัญญาประกันผู้ขอผ่านแดน พร้อมวางประกันเป็นเงินสด ตามใบเสร็จรับเงินเลขที่ ๓๖๐๑-๒๐๐๐๐๕ ลงวันที่ ๒๓ สิงหาคม ๒๕๕๘ เป็นเงิน ๒,๐๐๐,๐๐๐ บาท (สองล้านบาทถ้วน) ไว้แล้ว นั้น