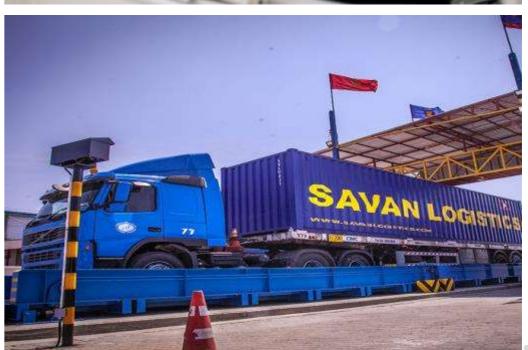

# **OUR FLEETS**

45 Tons Reach Stacker – 2 Units

**70 Tons Crawler Crane – 1 Units** 

Forklift – 7 Units

Truck & Trailer – 62 Units

6 Wheeler Truck – 3 Units

10 Wheeler Truck
With Crane – 1 Unit
Without Crane 1 Unit

Road Freight Containers
20 FT – 48 Units
40 FT – 77 Units

40 HQ - 4 Units 45 FT - 17 Units

Pickup Truck – 18 Units

**Administrative Sedan – 5 Units** 