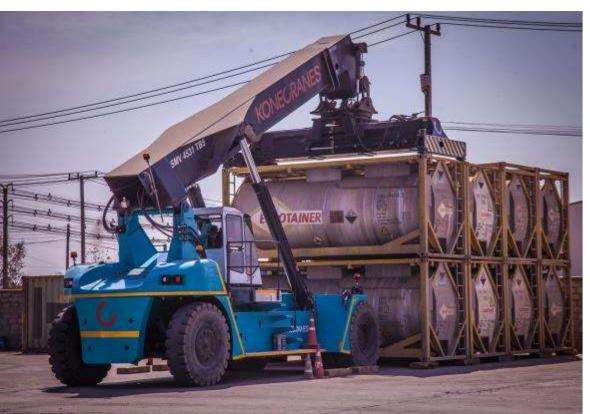

# **OUR FLEETS**

45 Tons Reach Stacker – 2 Units

**70 Tons Crawler Crane – 1 Units** 

Forklift – 7 Units

Truck & Trailer – 62 Units

6 Wheeler Truck – 3 Units

10 Wheeler Truck
With Crane – 1 Unit
Without Crane 1 Unit