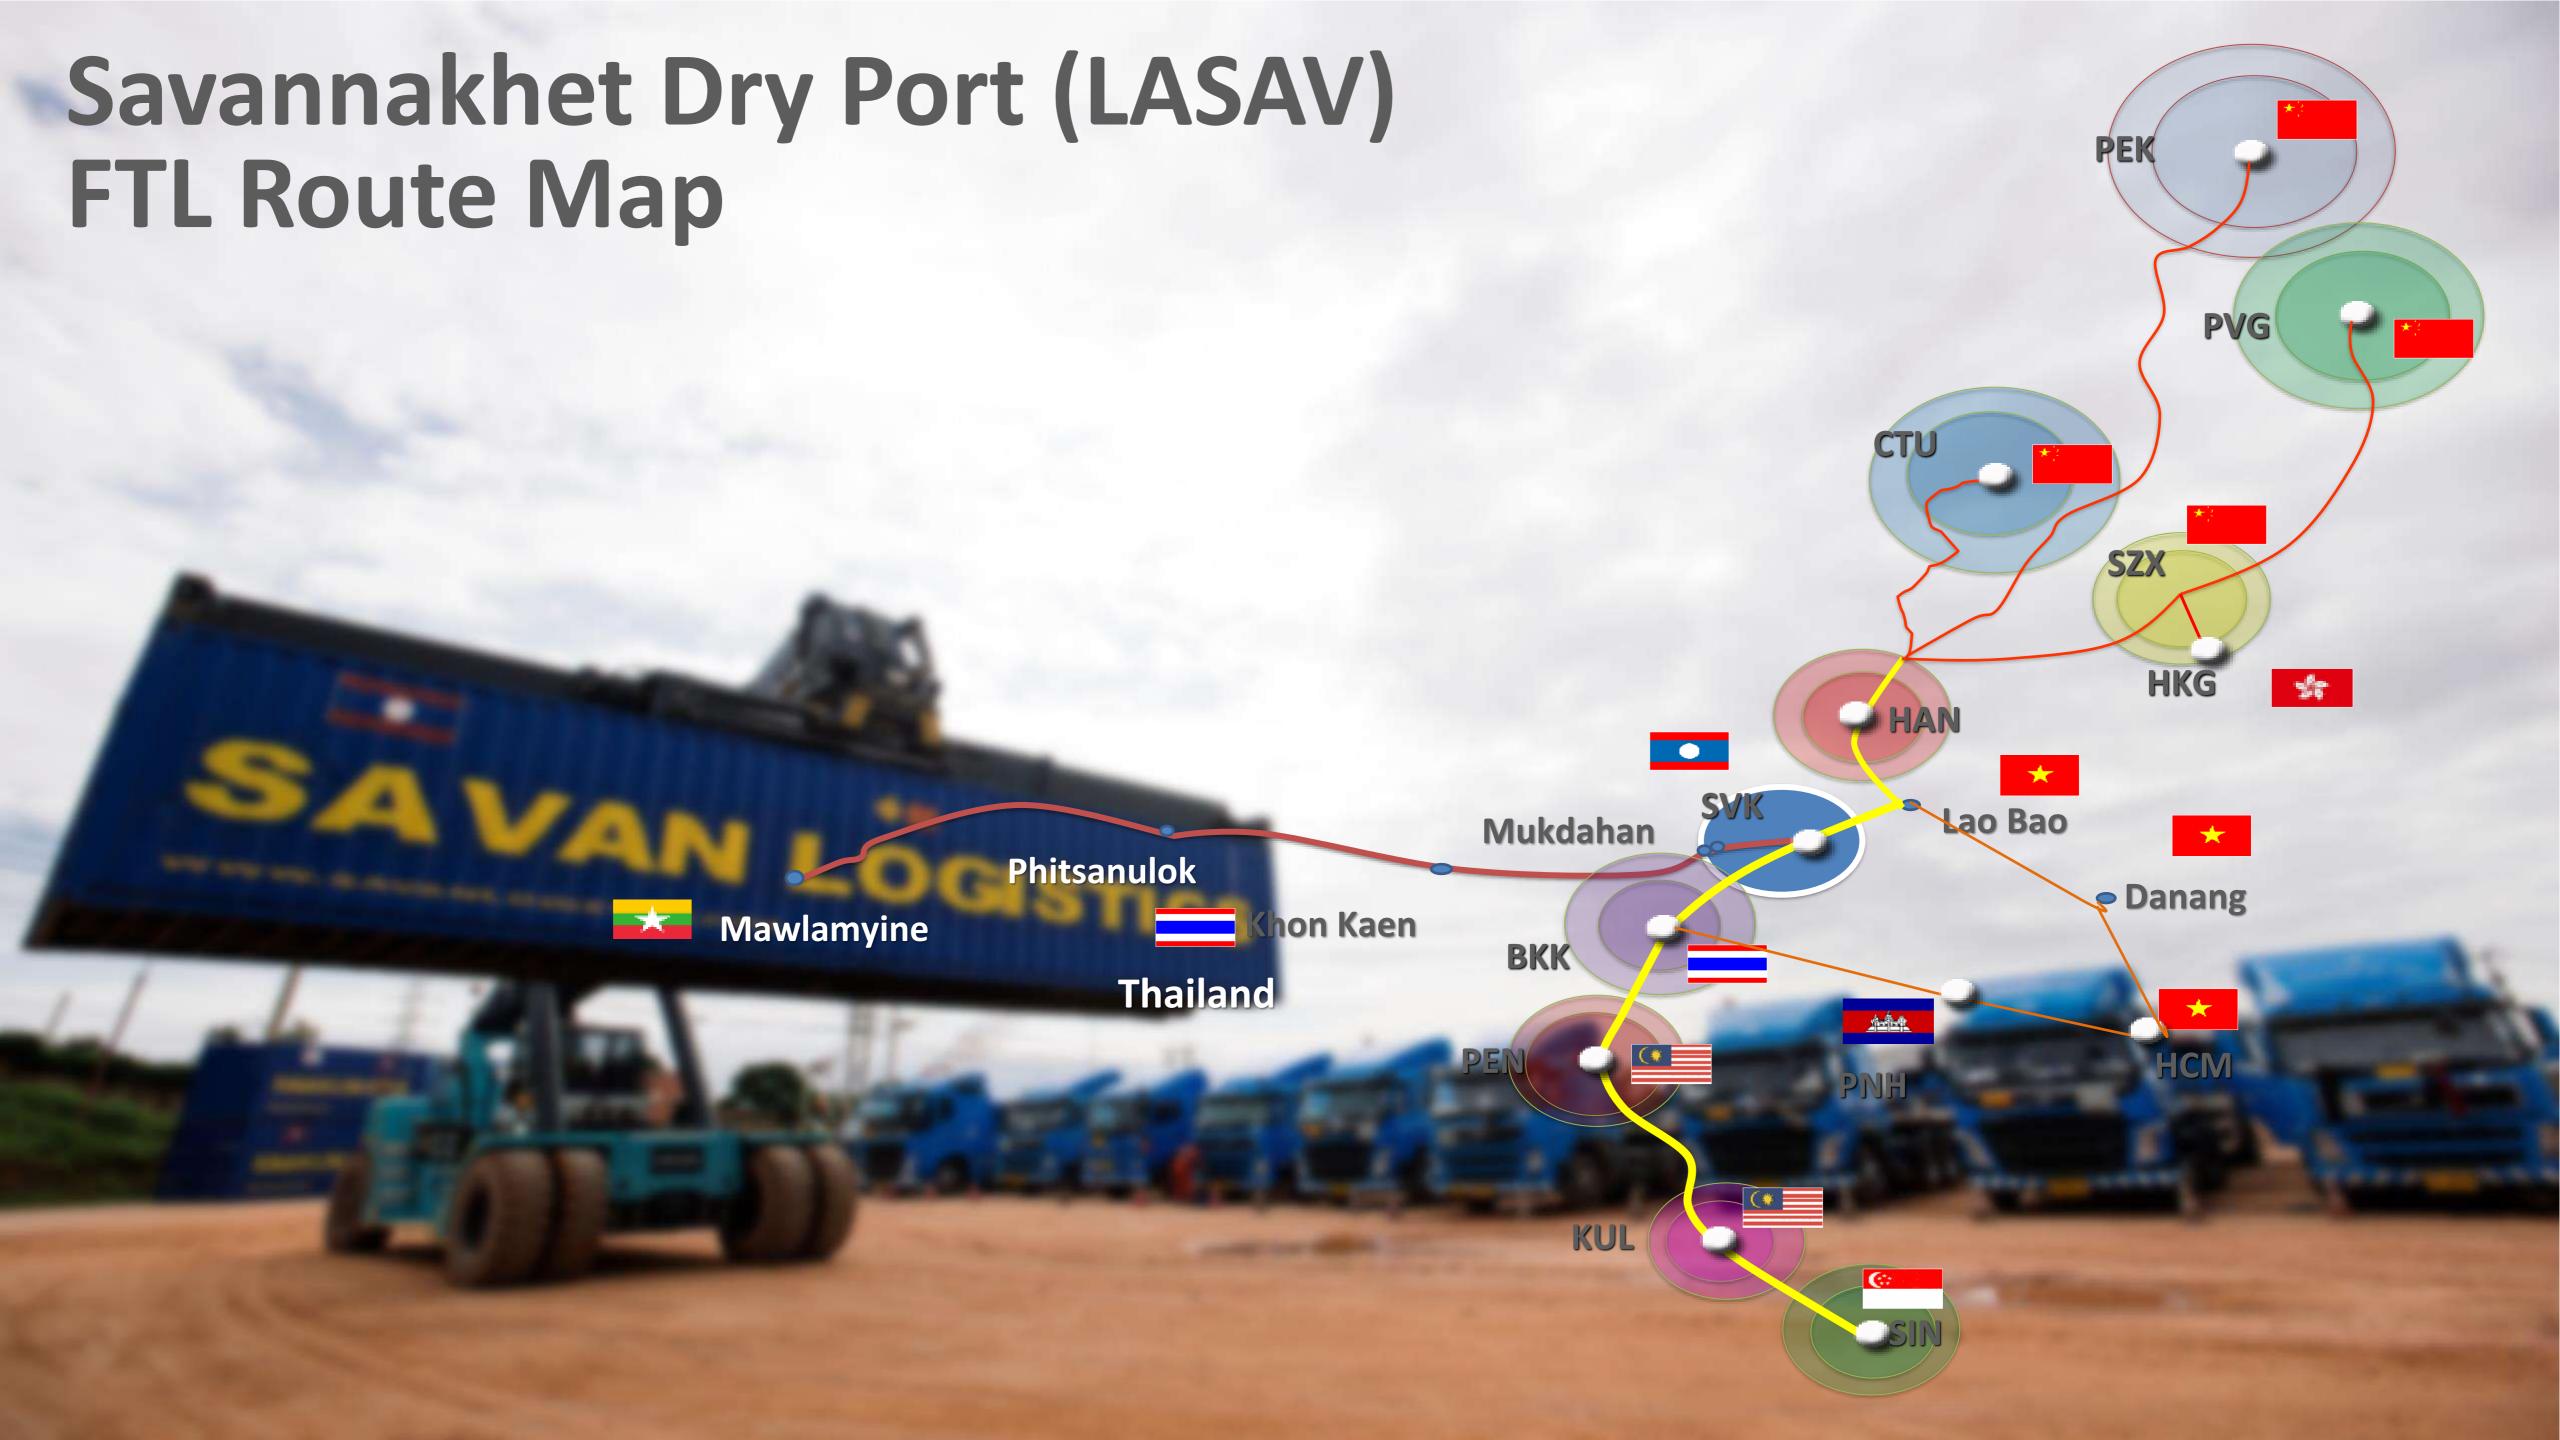

ou can download the font from here:

### WE SAVANNAKHET DRY PORT OFFER YOU





### **WAREHOUSING**

Warehouse facilities available within Savannakhet Dry Port.



### FREIGHT FORWARDING SERVICES

To arrange from one end to another by air, road and sea to doorstep.



### **SHIPPING LINE ASSOCIATION**

Member of shipping line association. Deposit free for container.



### **LOGISTICS WITHIN COUNTRY**

To deliver goods from north to south and east to west within Lao PDR.



### **CUSTOMS CLEARANCE**

Clearing goods through the customs authority to facilitate the movement of cargo into a country (import) and outside the country (export).



### GLOBAL FREIGHT FORWARDING AGENT

Authorize global freight forwarding agent for DHL.

# FUNCTIONS OF SAVANNAKHET DRY PORT (LASAV)

























# Savannakhet Dry Port (LASAV) Acknowledgement



POSTAL ADDRESS-ADRESSE POSTALE: UNITED NATIONS, N.Y. 10017

Reference: C.N.576.2019.TREATIES-XI.E.3 (Depositary Notification)

INTERGOVERNMENTAL AGREEMENT ON DRY PORTS BANGKOK, 1 MAY 2013

LAO PEOPLE'S DEMOCRATIC REPUBLIC: RATIFICATION

The Secretary-General of the United Nations, acting in his capacity as depositary, communicates the following:

The above action was effected on 5 November 2019.

The Agreement shall enter into force for the Lao People's Democratic Republic on 5 December 2019 in accordance with its article 5 (2) which reads as follows:

"For each State which deposits its instrument of ratification, acceptance, approval of or accession to the Agreement after the date on which the eighth instrument of ratification, accep