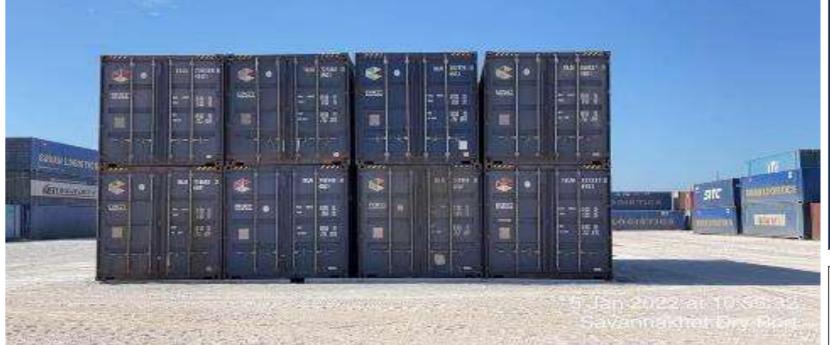

# SAVANNAKHET DRY PORT LASAV

# WELCOME MESSAGE

Savannakhet Dry Port (LASAV) is located in Savannakhet Special Economic Zone C – Savan Park. Savannakhet Dry Port established in year 2016 with intention to ease the logistics difficulties in Lao PDR and to transform Lao PDR from land lock to land-linked country.

### **OUR LOCATION**

Located at Savannakhet Special Economic Zone C – Savan Park along route No 9. East West Economic Corridor (EWEC) and cross section at One Belt One Road (OBOR).

Total area of approximately 18,000m2 of area with 11,000m2 of bonded warehouse available. Customs officer are in house and Savannakhet Special Economic Zone authority are located within Savannakhet Dry Port, logistics services arte able to facilitate in the soonest possible time.