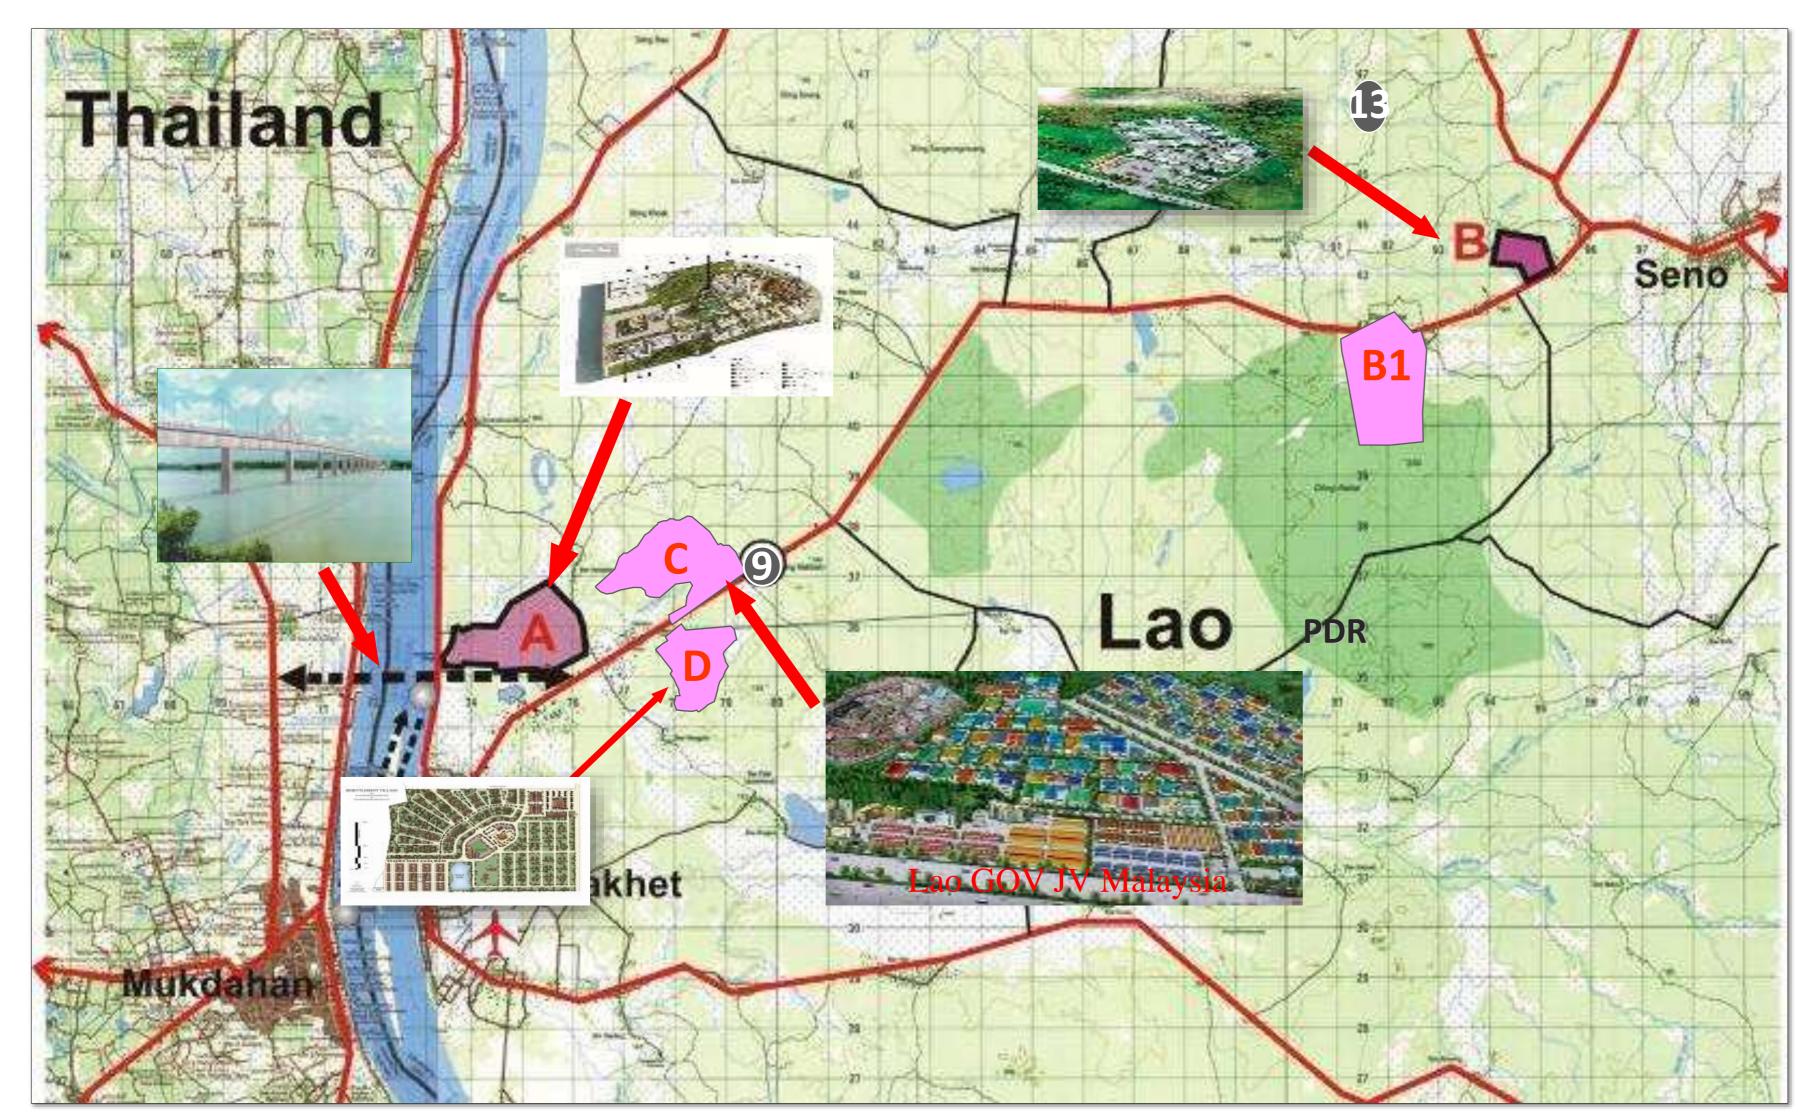

#### LOCATION OF ZONE A, B, B1, C & D

- Zone A: Service Hub
- Zone B: Industrial Hub
- Zone C: Commercial , Industrial
   & Logistics Hub
- Zone D: Residential Hub