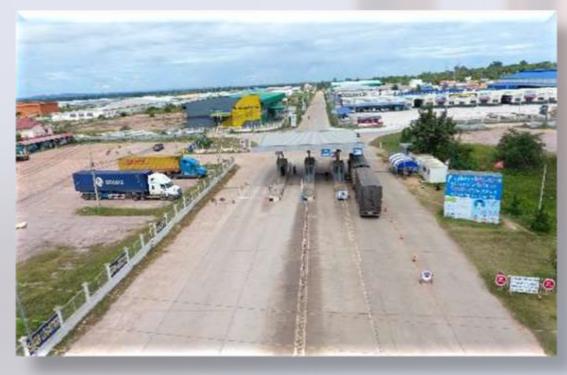

### **OUR LOCATION**

Located at Savannakhet Special Economic Zone C – Savan Park along route No 9. East West Economic Corridor (EWEC) and cross section at One Belt One Road (OBOR).

Total area of approximately 18,000m2 of area with 11,000m2 of bonded warehouse available. Customs officer are in house and Savannakhet Special Economic Zone authority are located within Savannakhet Dry Port, logistics services arte able to facilitate in the soonest possible time.

In respond to the cashless operation which encourage by the Lao PDR government, all payment transaction within Savannakhet Dry Port is in E payment form which supports by the local bank.

Further than the above, container entering to the Lao PDR are enhanced with E lock and real time GPS tracking. Dry port operation staff able to track the whereabouts of the cargo.