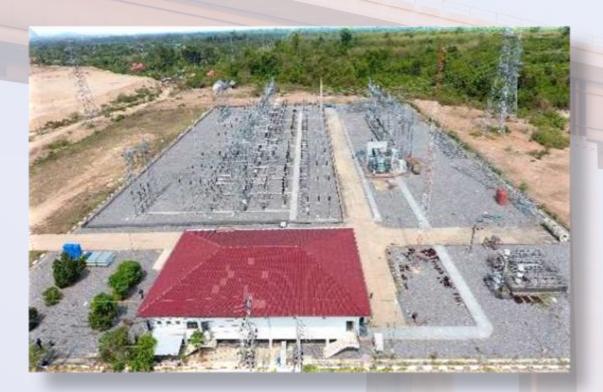

#### Power Substation:

A 115/22KV power substation are installed in Savan Park which provide continuous and sustainable electricity to all investors in Savan Park.

#### Electricity

A 115/22KV power substation are installed in Savan Park

| Voltage 22 KV     | LAK 1,369 = USD 0.07/kwh |
|-------------------|--------------------------|
| Voltage 115<br>KV | LAK 1,309 = USD 0.07/kwh |