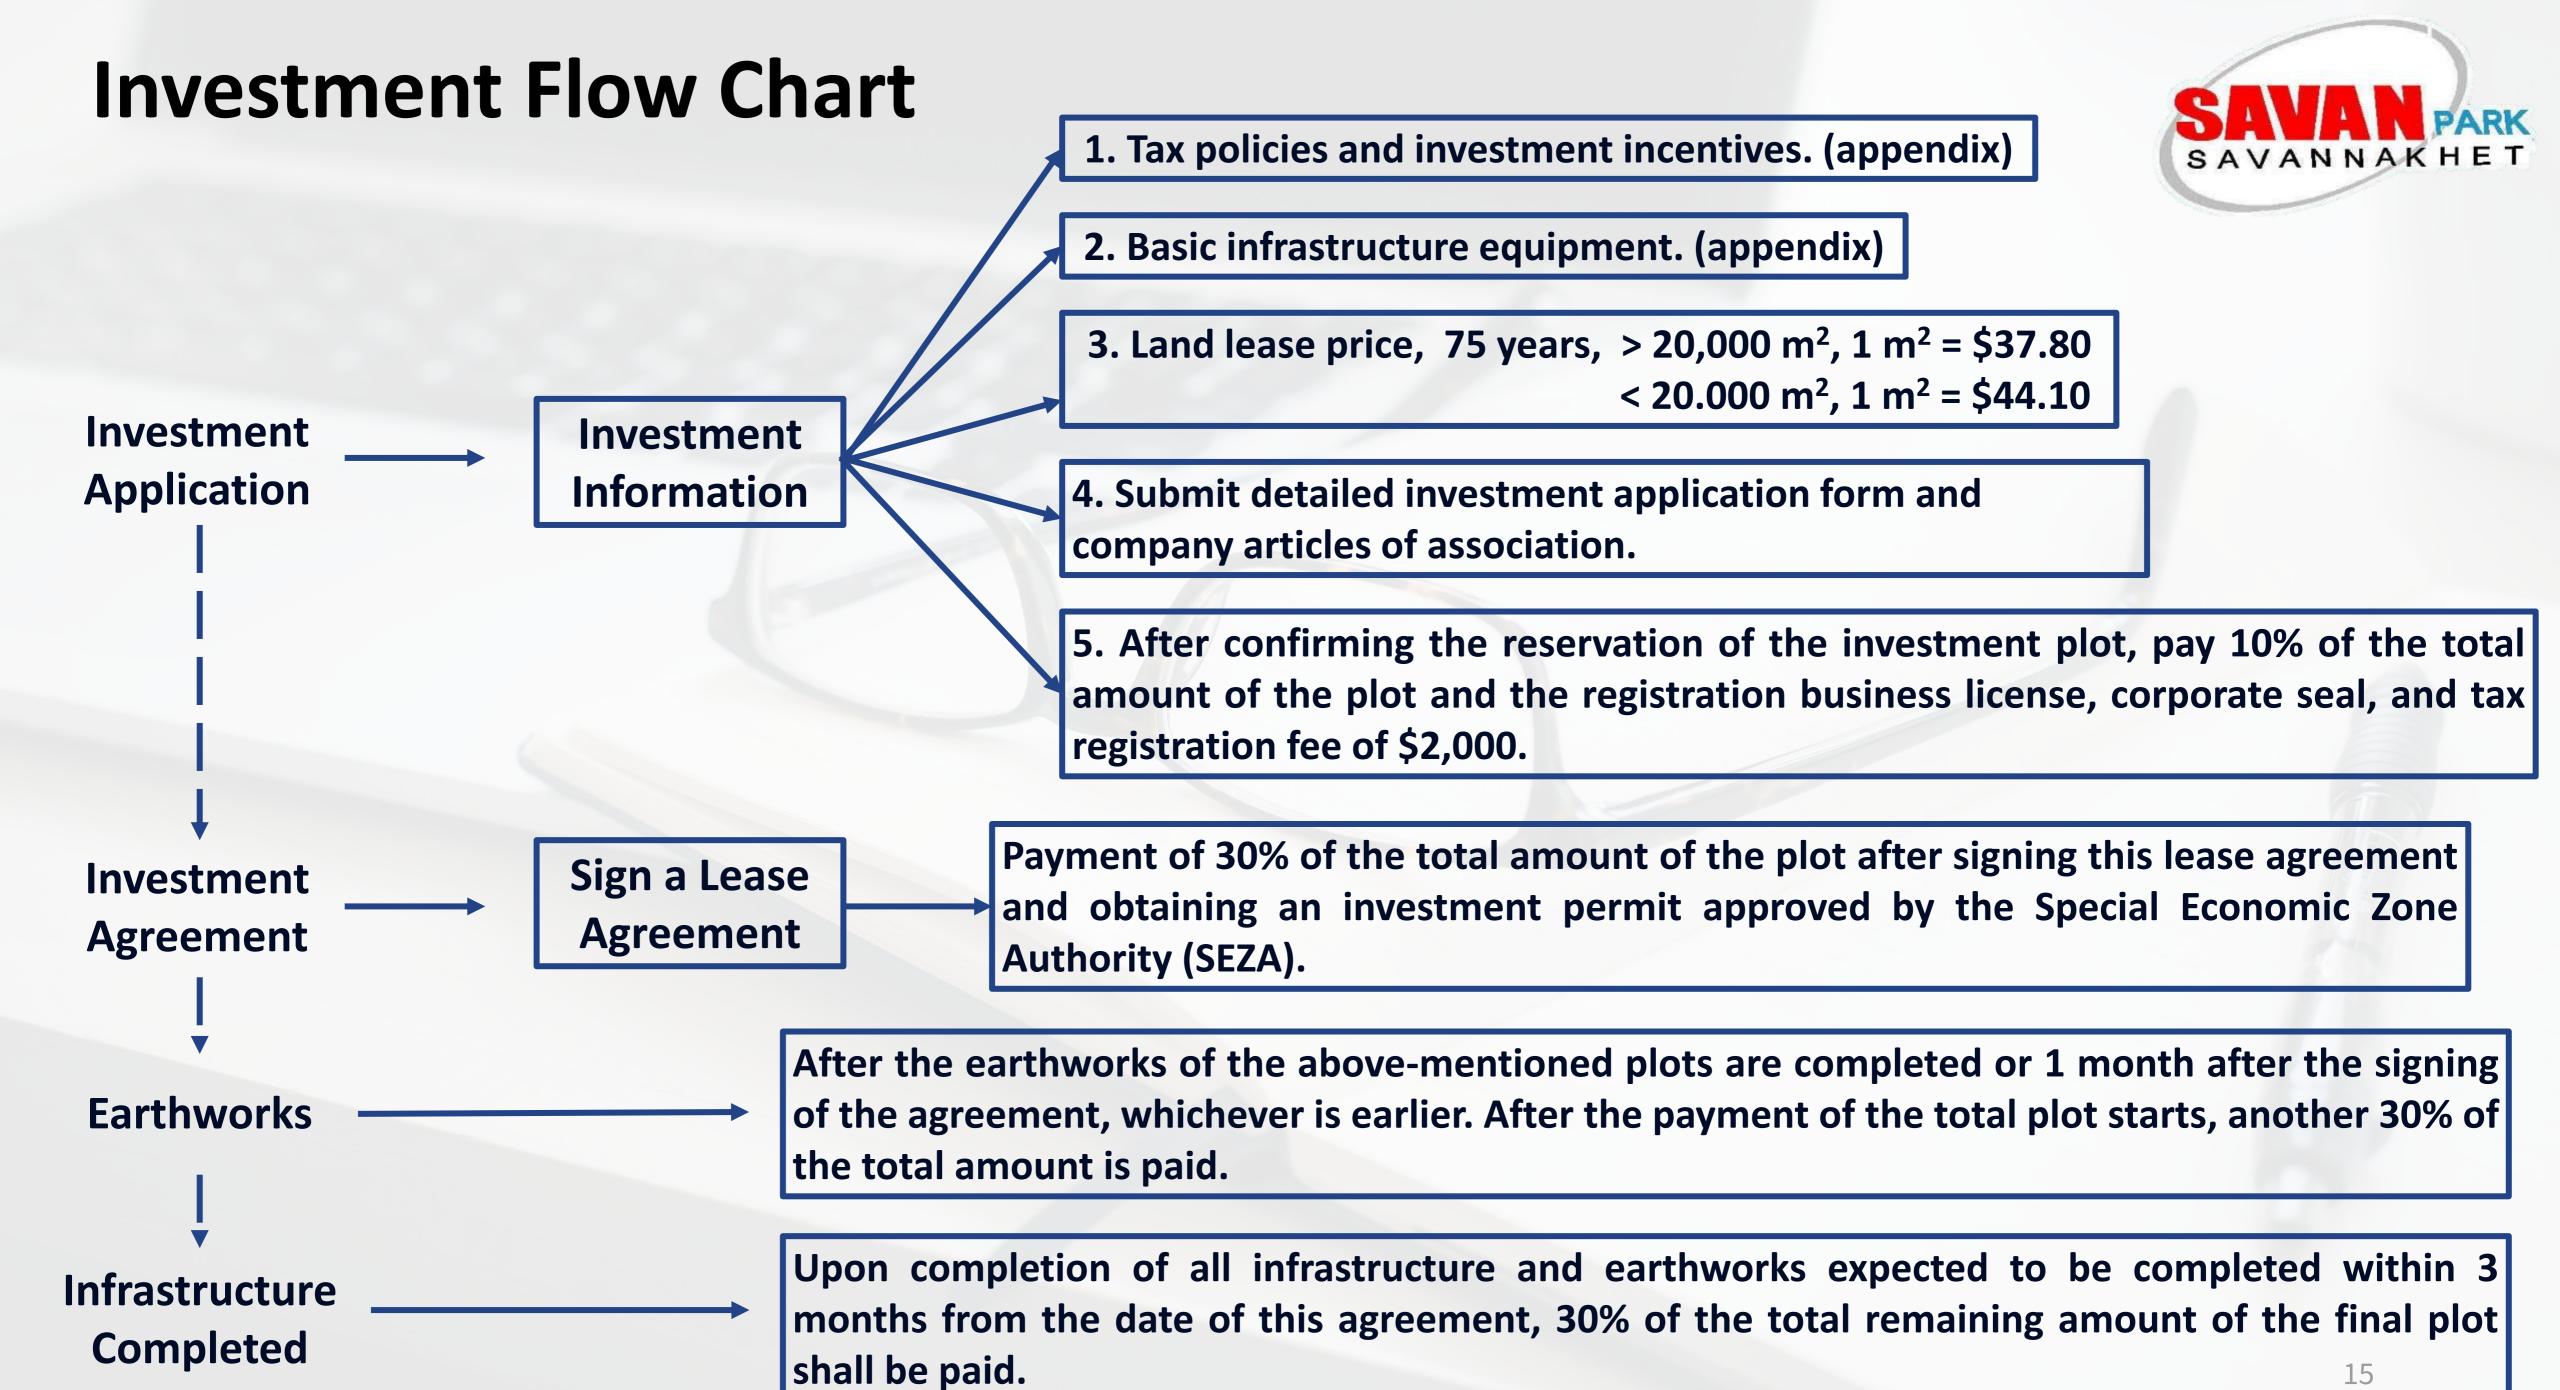

#### **Land Lease Cost**

75 Years lease period

| Land Cost   | $>20,000 \text{ m}^2 \text{ 1m}^2 = \text{USD } 37.80$ |
|-------------|--------------------------------------------------------|
|             | <20,000 m <sup>2</sup> 1m <sup>2</sup> = USD 44.10     |
| Maintenance | USD 125/Month                                          |

**Fees** 

#### Electricity

A 115/22KV power substation are installed in Savan Park

| Voltage 22 KV     | LAK 1,369 = USD 0.07/kwh |
|-------------------|--------------------------|
| Voltage 115<br>KV | LAK 1,309 = USD 0.07/kwh |

#### **Water Supply**

Water pipe P200 delivery of treated water to doorstep 7,000m³/day

Treated water: LAK  $5,752 = USD 0.3/m^3$ 

#### Labor wages

| 2023 | LAK 1,300,000 = USD 66/month  |
|------|-------------------------------|
| 2022 | LAK 1,200,000 = USD 70/month  |
| 2018 | LAK 1,100,000 = USD 129/month |
| 2015 | LAK 900,000 = USD 111/month   |
| 2010 | LAK 626,000 = USD 78/month    |
| SSO  | Employer: 6% , Employee: 5,5% |

#### Work permit and Visa Fee

| Work permit                                         | LAK 1,200,000 = USD 61/person/year |
|-----------------------------------------------------|------------------------------------|
| Stay permit                                         | LAK 1,300,000 = USD 66/person/year |
| VISA                                                | LAK 1,200,000 = USD 61/person/year |
| *Document Processing Fees LAK 400,000 = 20 USD/Time |                                    |

\*Document Processing Fees LAK 400,000 = 20 USD/Time

Remark: USD rate is according by exchange rate USD 1 = LAK 19,748 on 1st Sep 2023 referenced by Public Bank