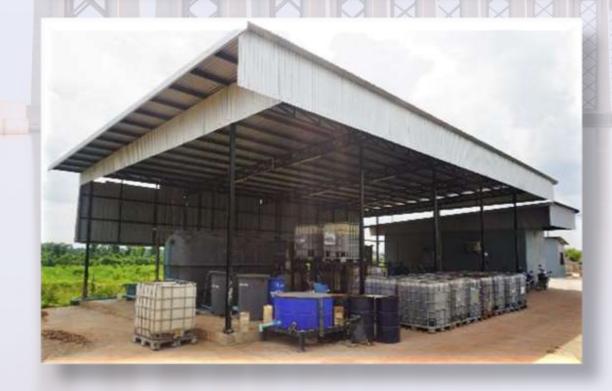

#### Infrastructure and Facilities within Zone

#### Treated Water Supply:

Water pipe P200 are installed in Savan Park with delivery of treated water to doorstep 7,000m<sup>3</sup>/day.

Waste water treatment facility are located in Savan Park

Main concrete road 15M