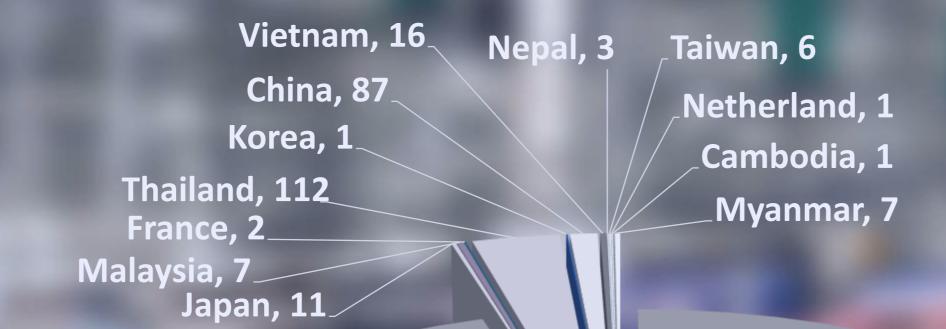

## Employment Rate in Savannakhet Special Economic Zone

Total: 4,214

Lao PDR, 3,960